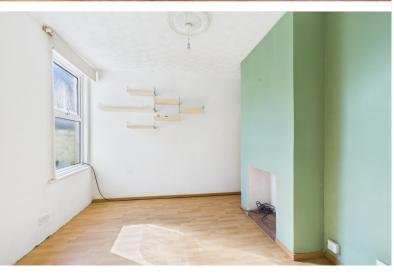

## **SECOND RECEPTION**

A bright and airy second reception room featuring a green accent wall, laminate flooring, and a decorative ceiling rose. Ideal as a dining room, study, or snug, with natural light from a rear-facing window.