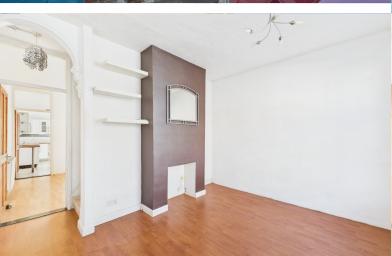

## **RECEPTION**

This spacious and light-filled reception room offers clean lines, wood-effect flooring, and a bold feature wall with inset mirror. The room leads through to the second reception and kitchen providing a versatile space for living or dining in a neutral, modern style.