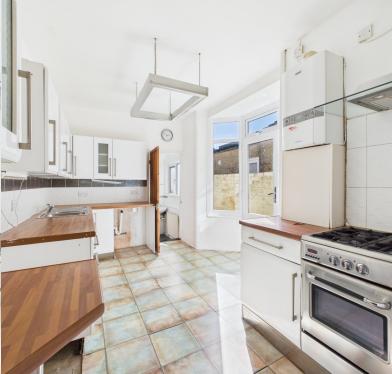

### **KITCHEN**

A bright and generously sized kitchen featuring modern units, wood-effect worktops, and a large range-style cooker. Tiled flooring and rear garden access make it a practical and functional space with plenty of potential to personalise.