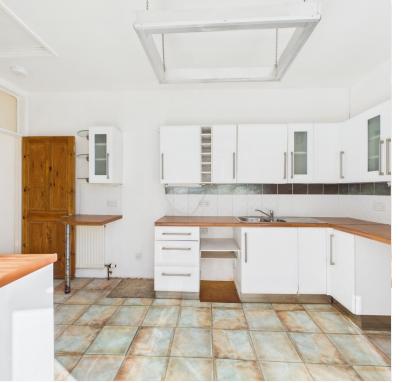

### **KITCHEN**

A bright and generously sized kitchen featuring modern units, wood-effect worktops, and a large range-style cooker. Tiled flooring and rear garden access make it a practical and functional space with plenty of potential to personalise.