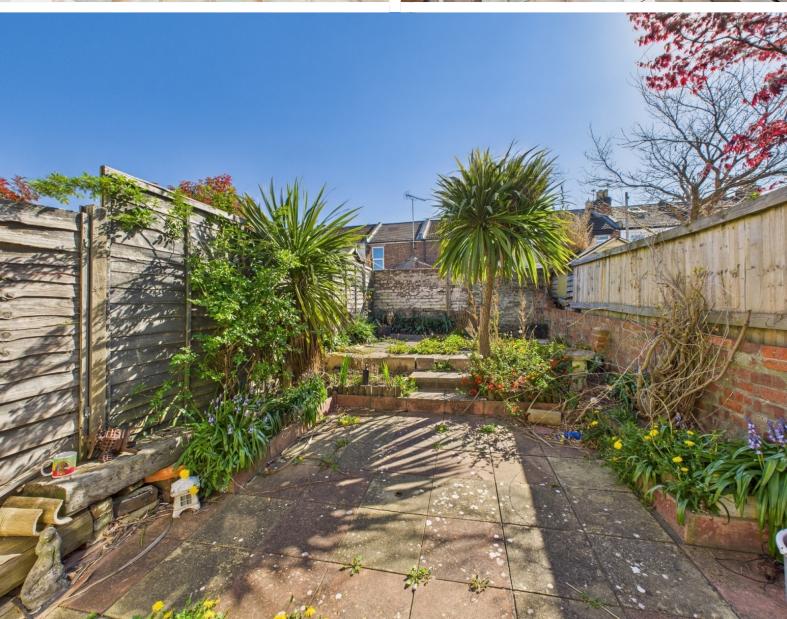

# **GARDEN**

A sunny and secluded rear garden featuring a paved seating area, raised flower beds, and established planting including a mature palm. A great low-maintenance outdoor space with plenty of character.