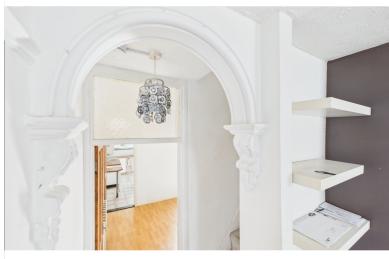

## **RECEPTION**

This spacious and light-filled reception room offers clean lines, wood-effect flooring, and a bold feature wall with inset mirror. The room leads through to the second reception and kitchen providing a versatile space for living or dining in a neutral, modern style.

## **SECOND RECEPTION**

A bright and airy second reception room featuring a green accent wall, laminate flooring, and a decorative ceiling rose. Ideal as a dining room, study, or snug, with natural light from a rear-facing window.