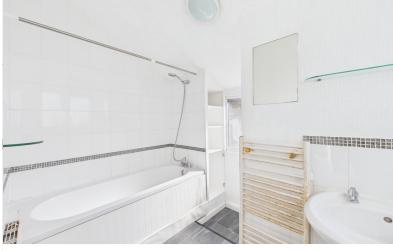

#### **BATHROOM**

This spacious bathroom features a full-sized bath with overhead shower, modern tiling, W.C and built-in shelving for storage. A large window provides natural light, while the heated towel rail and neutral décor offer a practical and airy feel.