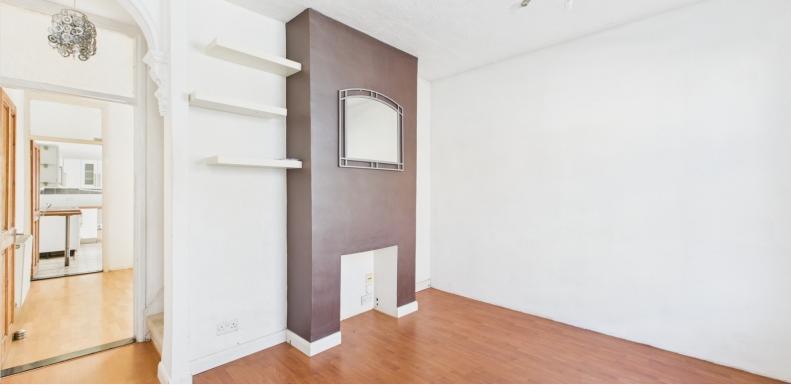

## **RECEPTION**

This spacious and light-filled reception room offers clean lines, wood-effect flooring, and a bold feature wall with inset mirror. The room leads through to the second reception and kitchen providing a versatile space for living or dining in a neutral, modern style.