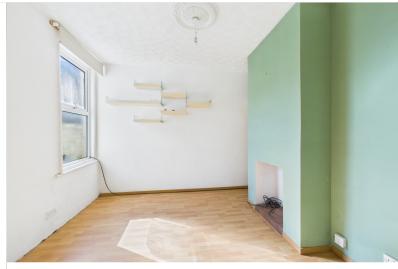

## **SECOND RECEPTION**

A bright and airy second reception room featuring a green accent wall, laminate flooring, and a decorative ceiling rose. Ideal as a dining room, study, or snug, with natural light from a rear-facing window.