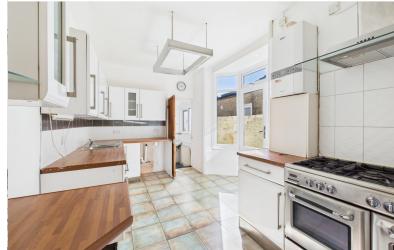

### **KITCHEN**

A bright and generously sized kitchen featuring modern units, wood-effect worktops, and a large range-style cooker. Tiled flooring and rear garden access make it a practical and functional space with plenty of potential to personalise.