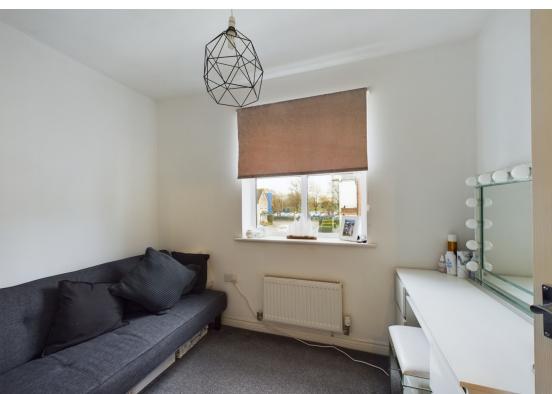

The master bedroom consists of a balcony, an ensuite shower room and a built in wardrobe.

Close to St Marys hospital, public transport and other amenities.

Approximate total area®

622.14 ft<sup>2</sup> 57.8 m<sup>2</sup>