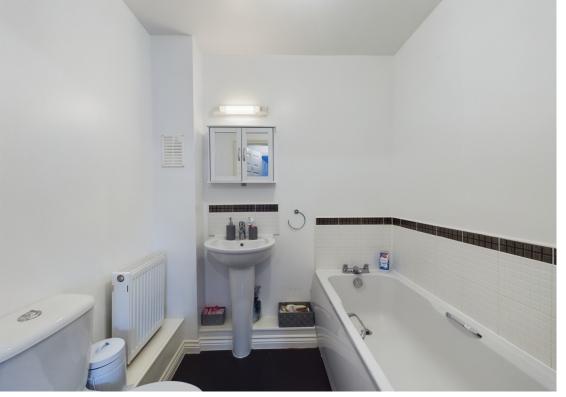

The master bedroom consists of a balcony, an ensuite shower room and a built in wardrobe.

Close to St Marys hospital, public transport and other amenities.

Approximate total area®

622.14 ft<sup>2</sup> 57.8 m<sup>2</sup>