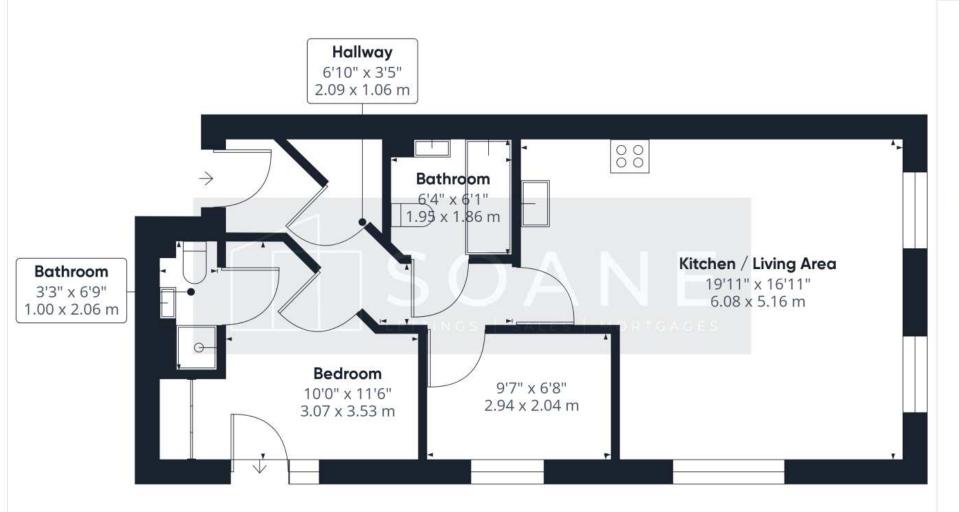

The master bedroom consists of a balcony, an ensuite shower room and a built in wardrobe.

Close to St Marys hospital, public transport and other amenities.

Approximate total area®

622.14 ft<sup>2</sup> 57.8 m<sup>2</sup>

(1) Excluding balconies and terraces

While every attempt has been made to ensure accuracy, all measurements are approximate, not to scale. This floor plan is for illustrative purposes only.

GIRAFFE360