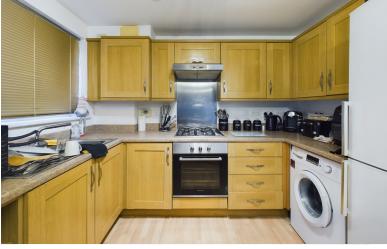

#### **KITCHEN**

This modern and well-equipped kitchen features stylish wooden cabinetry, ample countertop space, including a built-in oven and gas hob with an extractor hood. The practical layout provides plenty of storage and room for additional appliances, making it perfect for everyday cooking and entertaining.