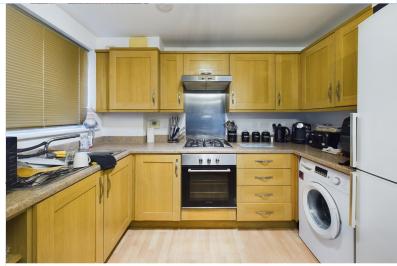

#### **KITCHEN**

This modern and well-equipped kitchen features stylish wooden cabinetry, ample countertop space, including a built-in oven and gas hob with an extractor hood. The practical layout provides plenty of storage and room for additional appliances, making it perfect for everyday cooking and entertaining.