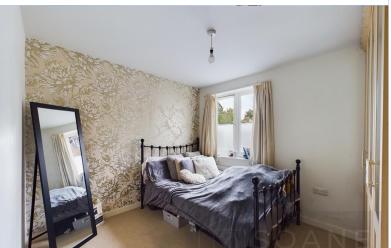

## **BEDROOM**

his beautifully presented bedroom offers a spacious and inviting retreat. Featuring a stylish floral accent wall, it combines modern design with a cozy atmosphere. The room includes built-in wardrobes with mirrored doors, providing ample storage and enhancing the sense of space. The large window allows for plenty of natural light.

## **BEDROOM**

This charming bedroom offers a cozy and stylish space, featuring a beautiful floral accent wall that adds character and warmth. The room is bright and airy, thanks to the large window that allows natural light to fill the space. A classic wrought iron bed frame adds a touch of elegance, while neutral carpeting and decor provide a versatile backdrop