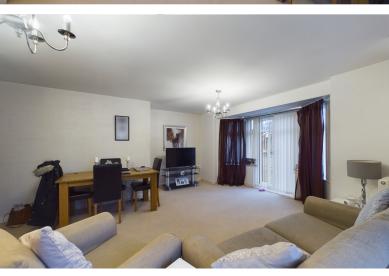

#### LIVING ROOM

This spacious and bright open-plan living area offers a comfortable and inviting space. The large bay windows with double patio doors allow plenty of natural light to fill the room, while the neutral décor and soft carpeting create a warm and welcoming atmosphere. The living area seamlessly flows into the kitchen and dining space.