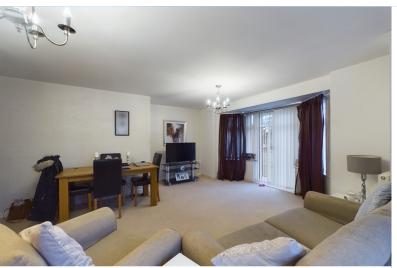

#### LIVING ROOM

This spacious and bright open-plan living area offers a comfortable and inviting space. The large bay windows with double patio doors allow plenty of natural light to fill the room, while the neutral décor and soft carpeting create a warm and welcoming atmosphere. The living area seamlessly flows into the kitchen and dining space.