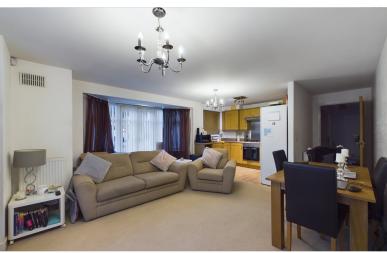

#### LIVING ROOM

This spacious and bright open-plan living area offers a comfortable and inviting space. The large bay windows with double patio doors allow plenty of natural light to fill the room, while the neutral décor and soft carpeting create a warm and welcoming atmosphere. The living area seamlessly flows into the kitchen and dining space.

#### **KITCHEN**

This modern and well-equipped kitchen features stylish wooden cabinetry, ample countertop space, including a built-in oven and gas hob with an extractor hood. The practical layout provides plenty of storage and room for additional appliances, making it perfect for everyday cooking and entertaining.