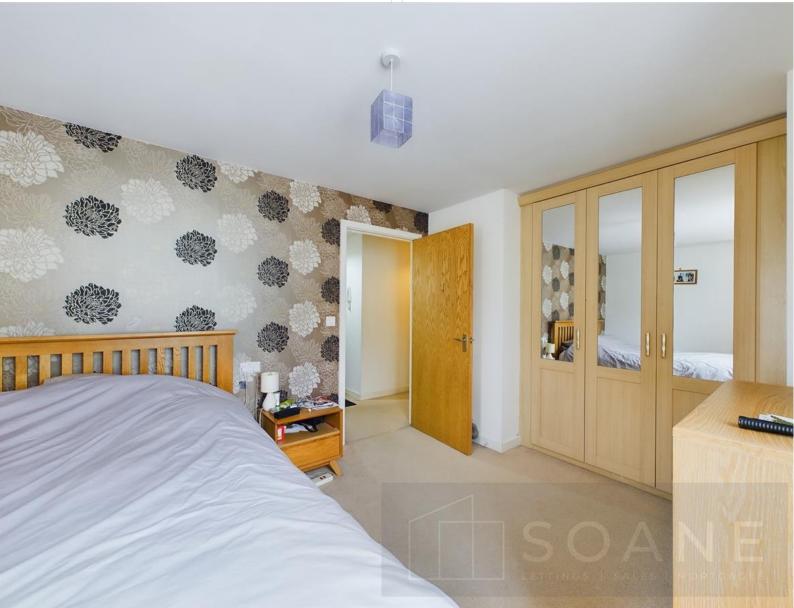

## **BEDROOM**

his beautifully presented bedroom offers a spacious and inviting retreat. Featuring a stylish floral accent wall, it combines modern design with a cozy atmosphere. The room includes built-in wardrobes with mirrored doors, providing ample storage and enhancing the sense of space. The large window allows for plenty of natural light.

## **BEDROOM**

This charming bedroom offers a cozy and stylish space, featuring a beautiful floral accent wall that adds character and warmth. The room is bright and airy, thanks to the large window that allows natural light to fill the space. A classic wrought iron bed frame adds a touch of elegance, while neutral carpeting and decor provide a versatile backdrop