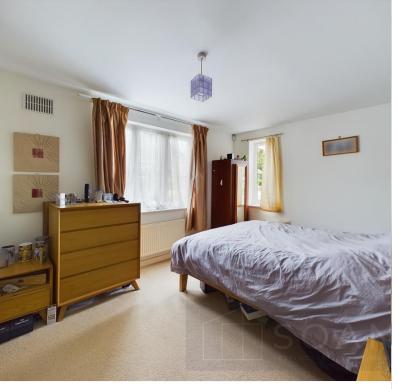

## **BEDROOM**

his beautifully presented bedroom offers a spacious and inviting retreat. Featuring a stylish floral accent wall, it combines modern design with a cozy atmosphere. The room includes built-in wardrobes with mirrored doors, providing ample storage and enhancing the sense of space. The large window allows for plenty of natural light.

## **BEDROOM**

This charming bedroom offers a cozy and stylish space, featuring a beautiful floral accent wall that adds character and warmth. The room is bright and airy, thanks to the large window that allows natural light to fill the space. A classic wrought iron bed frame adds a touch of elegance, while neutral carpeting and decor provide a versatile backdrop