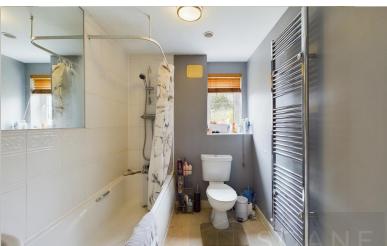

### **BATHROOM**

This contemporary bathroom is well-appointed, featuring a full-sized bathtub with an overhead shower and a glass screen. The sleek white tiles create a clean and bright atmosphere, complemented by the neutral decor. Additional highlights include a modern pedestal sink, a low-level WC, and a heated towel rail for added comfort. A large mirror and a window providing natural light complete this practical and stylish space.