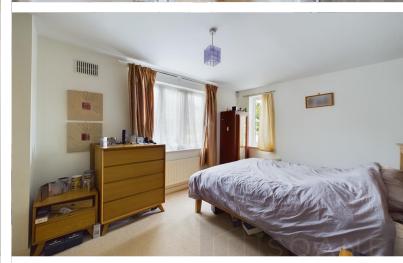

## **BEDROOM**

his beautifully presented bedroom offers a spacious and inviting retreat. Featuring a stylish floral accent wall, it combines modern design with a cozy atmosphere. The room includes built-in wardrobes with mirrored doors, providing ample storage and enhancing the sense of space. The large window allows for plenty of natural light.

## **BEDROOM**

This charming bedroom offers a cozy and stylish space, featuring a beautiful floral accent wall that adds character and warmth. The room is bright and airy, thanks to the large window that allows natural light to fill the space. A classic wrought iron bed frame adds a touch of elegance, while neutral carpeting and decor provide a versatile backdrop