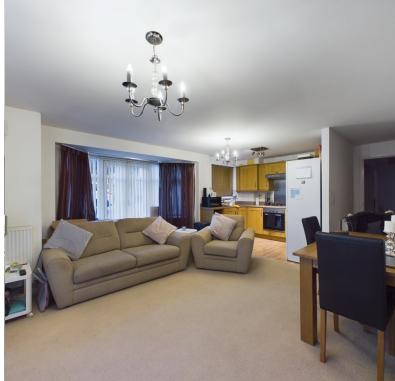

#### LIVING ROOM

This spacious and bright open-plan living area offers a comfortable and inviting space. The large bay windows with double patio doors allow plenty of natural light to fill the room, while the neutral décor and soft carpeting create a warm and welcoming atmosphere. The living area seamlessly flows into the kitchen and dining space.

#### **KITCHEN**

This modern and well-equipped kitchen features stylish wooden cabinetry, ample countertop space, including a built-in oven and gas hob with an extractor hood. The practical layout provides plenty of storage and room for additional appliances, making it perfect for everyday cooking and entertaining.