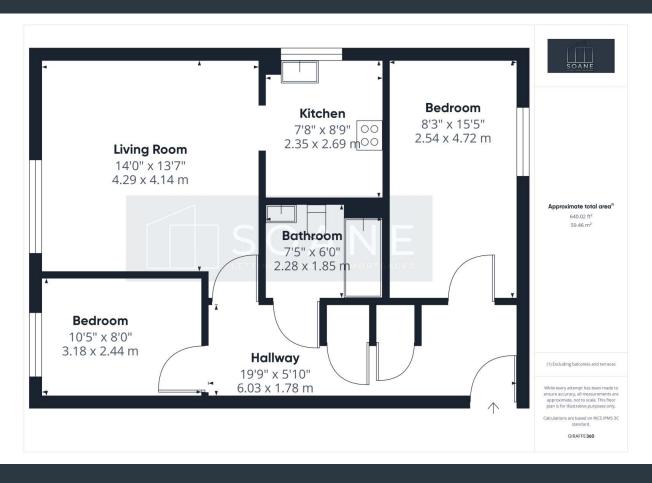

## **Angela Court** Guide price £165,000

- Close proximity to Havant city centre
- Spacious ground floor flat
- Easy access to motorway for commuters
- Two well-sized bedroom

Do you need to sell? Book a free valuation today.

hello@soanegroup.co.uk

soanegroup.co.uk

soanegroup.co.uk

hello@soanegroup.co.uk

soanegroup.co.uk

2 Bedrooms

1 Bathroom

1 Reception

Property Type: Flat

Tenure: Leasehold

**Council Tax Banding: A** 

Service Charge: 133.60 pcm

hello@soanegroup.co.uk

soanegroup.co.uk