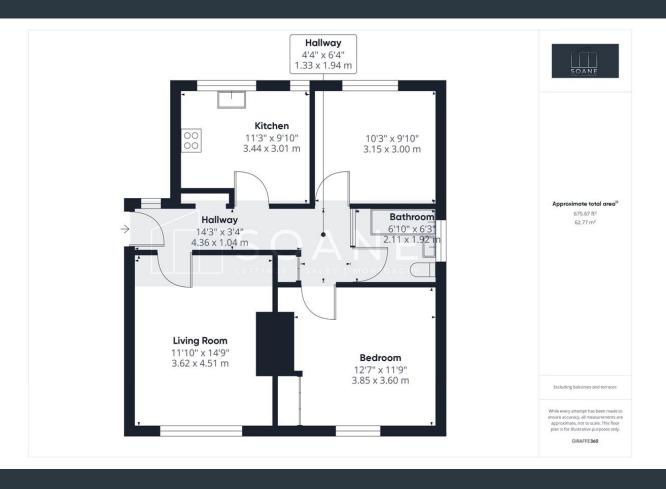

## Park Royal, Northern Parade Asking Price £190,000

soanegroup.co.uk

soanegroup.co.uk

hello@soanegroup.co.uk

soanegroup.co.uk

2 Bedrooms

1 Bathroom

1 Reception

Property Type: Flat

Tenure: Leasehold

**Council Tax Banding: B** 

Ground Rent: 100 pa

Service Charge: 1602.9 pa

This well-presented two-bedroom apartment offers convenience and space, ideally located for easy access to Hilsea train station, motorway links, and local amenities. Perfect for first-time buyers, professionals, or investors, this property is situated opposite Alexandra Park and is just a short walk from the popular Mountbatten Centre, providing excellent leisure and outdoor opportunities.