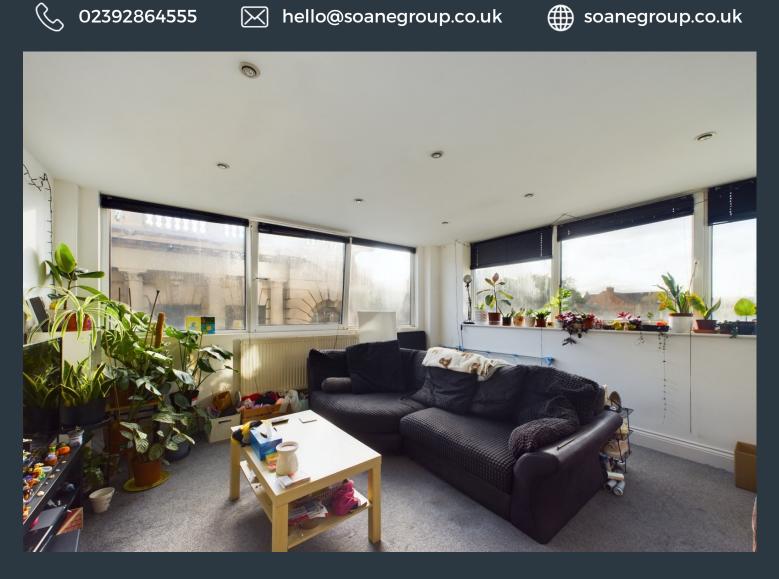

The apartment features a bright and spacious lounge/diner with dual aspect double-glazed windows, creating a light and airy space perfect for relaxation and entertaining. The modern kitchen is well-equipped with built-in appliances and ample worktop space, while the contemporary bathroom includes a three-piece suite with a shower over the bath.