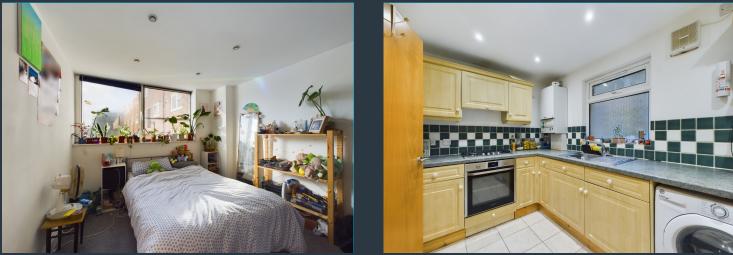

The apartment features a bright and spacious lounge/diner with dual aspect double-glazed windows, creating a light and airy space perfect for relaxation and entertaining. The modern kitchen is well-equipped with built-in appliances and ample worktop space, while the contemporary bathroom includes a three-piece suite with a shower over the bath.