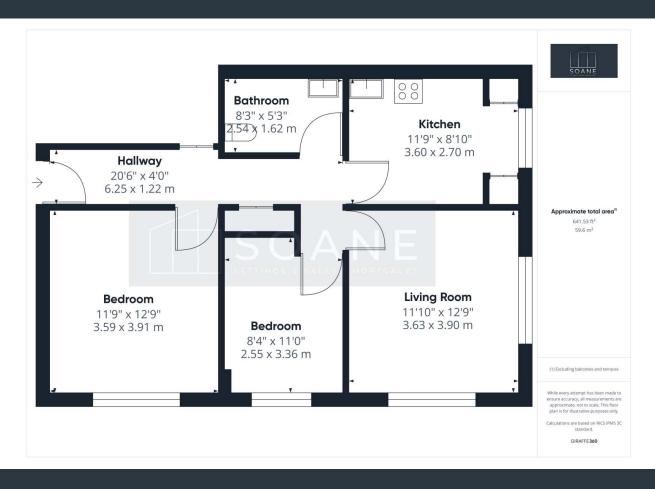

hello@soanegroup.co.uk

soanegroup.co.uk

2 Bedrooms

1 Bathroom

1 Reception

**Property Type: Terraced** 

**Tenure: Leasehold** 

**Council Tax Banding: B** 

The flat features a comfortable lounge and a bright kitchen/breakfast room, providing a practical and enjoyable living space. Two well-proportioned bedrooms offer plenty of room for relaxation, while the modern shower room completes the accommodation.