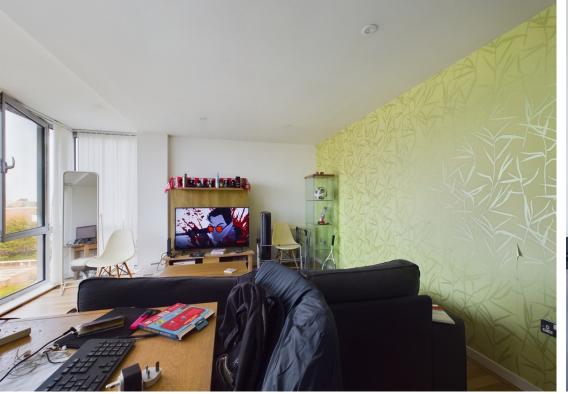

The property consists of a lounge/diner with views over the gardens and historic dockyard and doors onto the balcony.

Contemporary kitchen with integrated appliances including dishwasher, family bathroom with mixer shower, two double bedrooms, one with built in wardrobes and an en-suite to the master bedroom. The apartment also comes with one allocated parking space and a large additional storage area.