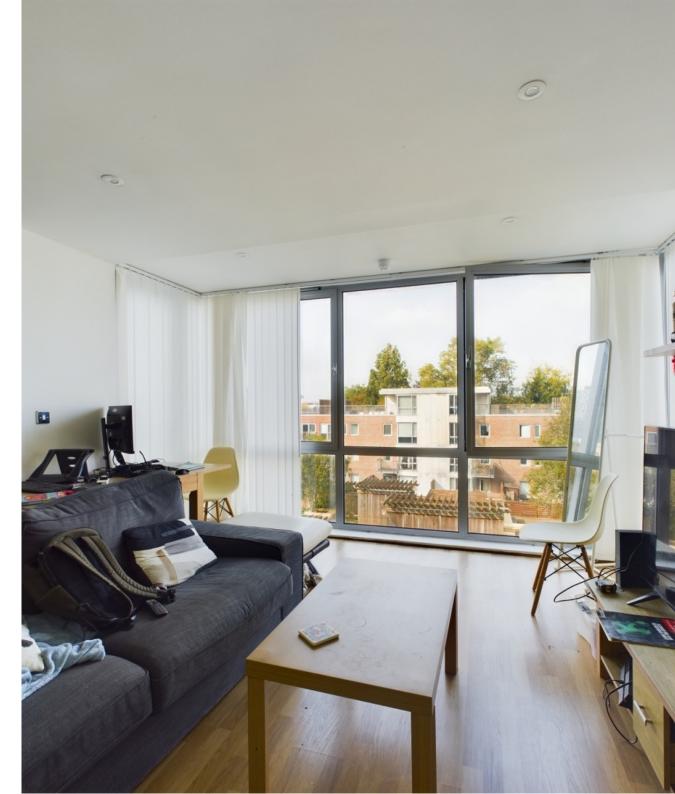

The property consists of a lounge/diner with views over the gardens and historic dockyard and doors onto the balcony.

Contemporary kitchen with integrated appliances including dishwasher, family bathroom with mixer shower, two double bedrooms, one with built in wardrobes and an en-suite to the master bedroom. The apartment also comes with one allocated parking space and a large additional storage area.