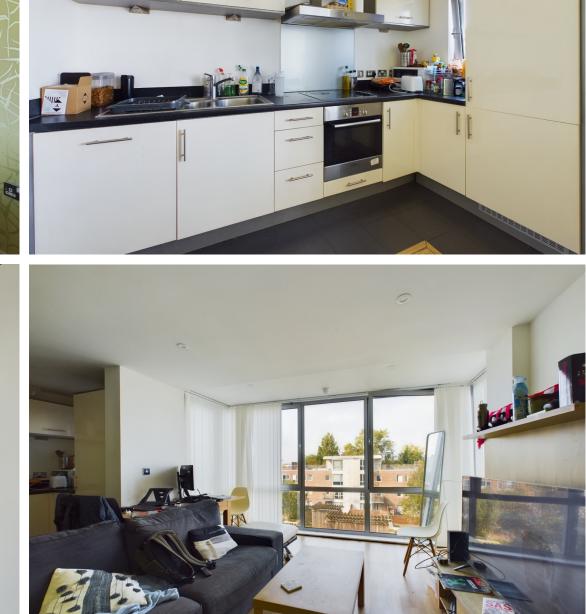

The property consists of a lounge/diner with views over the gardens and historic dockyard and doors onto the balcony.

Contemporary kitchen with integrated appliances including dishwasher, family bathroom with mixer shower, two double bedrooms, one with built in wardrobes and an en-suite to the master bedroom. The apartment also comes with one allocated parking space and a large additional storage area.