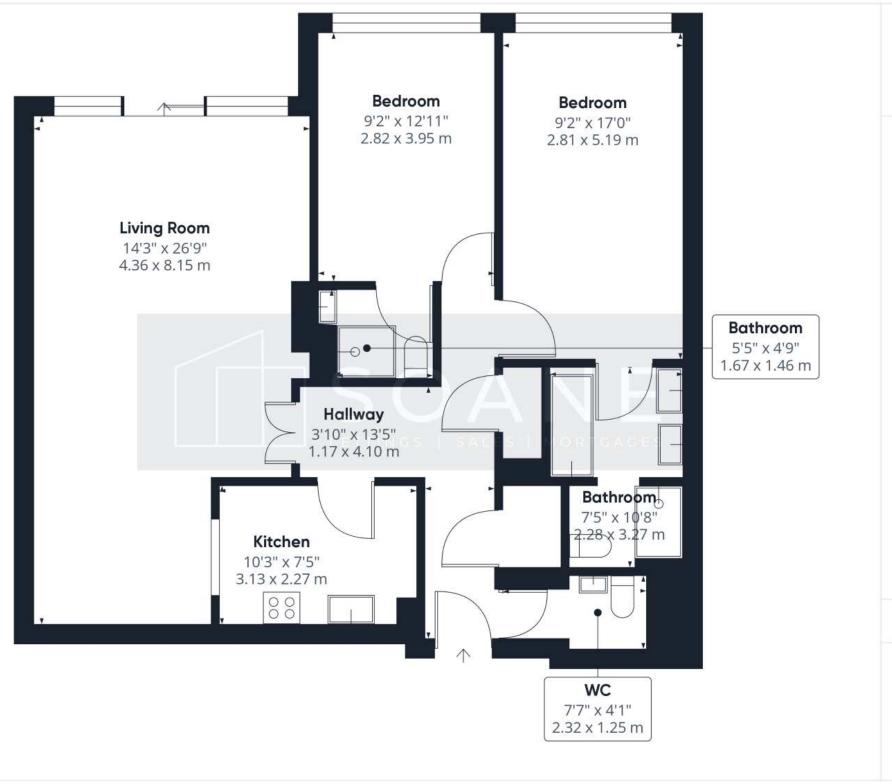

## Approximate total area®

942.7 ft<sup>2</sup> 87.58 m<sup>2</sup>

(1) Excluding balconies and terraces

While every attempt has been made to ensure accuracy, all measurements are approximate, not to scale. This floor plan is for illustrative purposes only.

Calculations are based on RICS IPMS 3C standard.

GIRAFFE360