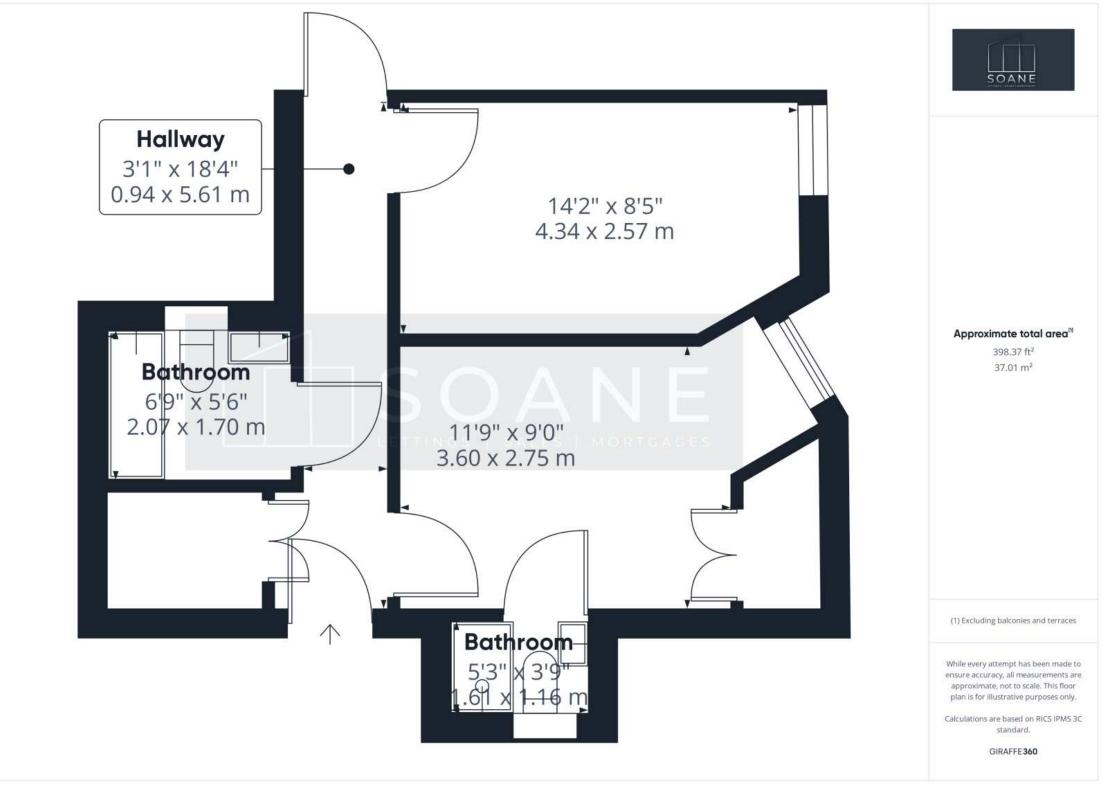

## Hamburg House, Cross Street

£250,000

We are delighted to present this two bedroom apartment in the very popular Admiralty Quarter.

Boasting two double bedrooms, with en-suite to the master bedroom, modern style kitchen and family bathroom. The lounge also benefits from double doors over looking the well presented courtyards.

Ideally situated within the Historic Portsmouth area and with easy access to the major transport routes. Other benefits include lift to all floors, secure door entry, 24hr concierge, electric heating and secure allocated car parking space included.