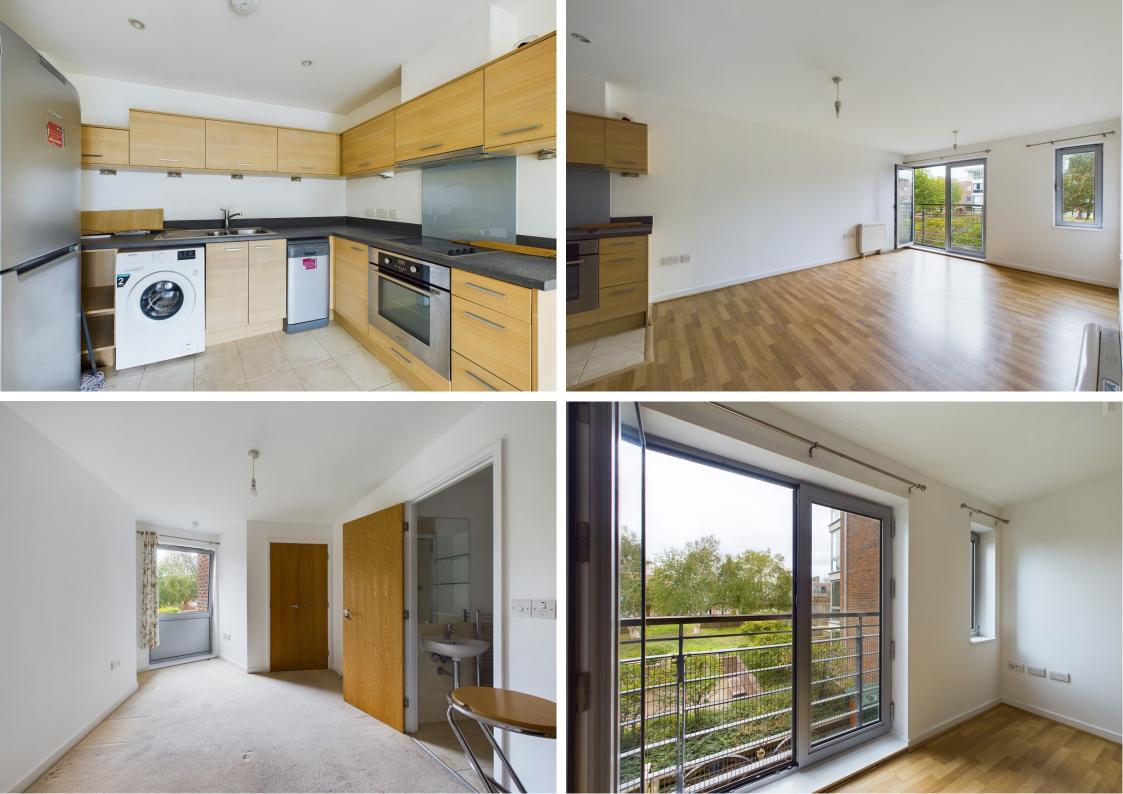

## Hamburg House, Cross Street

£250,000

We are delighted to present this two bedroom apartment in the very popular Admiralty Quarter.

Boasting two double bedrooms, with en-suite to the master bedroom, modern style kitchen and family bathroom. The lounge also benefits from double doors over looking the well presented courtyards.

Ideally situated within the Historic Portsmouth area and with easy access to the major transport routes. Other benefits include lift to all floors, secure door entry, 24hr concierge, electric heating and secure allocated car parking space included.