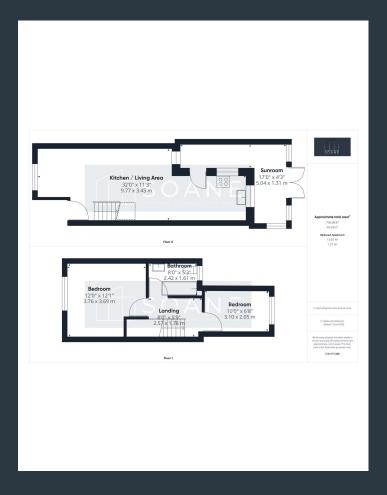

## Oxford Road, Southsea £240,000

- UPSTAIRS BATHROOM
- SOUTHSEA
- PRIVATE GARDEN

- POPULAR LOCATION
- OPEN PLAN DOWNSTAIRS LIVING
- GREAT INVESTMENT

Do you need to sell? Book a free valuation today.

soanegroup.co.uk

hello@soanegroup.co.uk

soanegroup.co.uk

2 Bedrooms

1 Bathroom

1 Reception

**Property Type: Terraced** 

**Tenure: Freehold** 