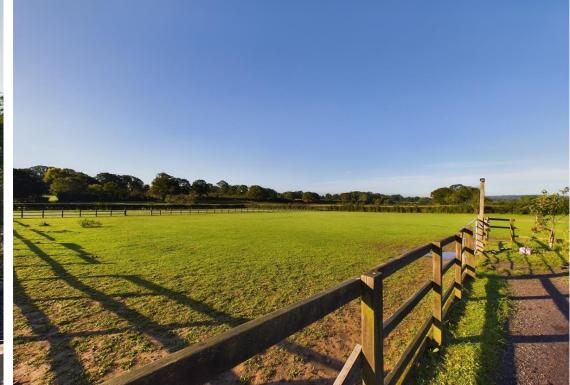

Tel: 02392864555
30 Landport Terrace, Southsea PO1
2RG
hello@soanegroup.co.uk

Bonitas View, Hambledon Road, Denmead, Waterlooville

**PRICE £260,000** 

Bonitas View is set between Hambledon & Denmead. Comprising of 4 stables, a sand school, tack room and kitchen with rest room. Approximately 4.3 acres with views across adjoining countryside the yard also has two 14x18 and two 14x12 high stables.

Bonitas View is set between Hamb Denmead. Comprising of 4 stables, school, tack room and kitchen with Approximately 4.3 acres with views adjoining countryside the yard also 14x18 and two 14x12 high stables.