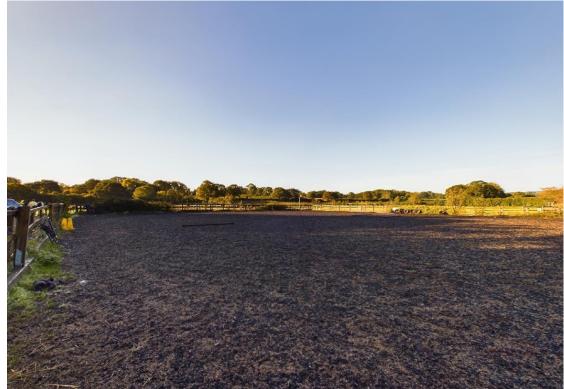

Tel: 02392864555
30 Landport Terrace, Southsea PO1
2RG
hello@soanegroup.co.uk

Bonitas View, Hambledon Road, Denmead, Waterlooville

**PRICE £260,000** 

Bonitas View is set between Hambledon & Denmead. Comprising of 4 stables, a sand school, tack room and kitchen with rest room. Approximately 4.3 acres with views across adjoining countryside the yard also has two 14x18 and two 14x12 high stables.

Bonitas View is set between Hamb Denmead. Comprising of 4 stables, school, tack room and kitchen with Approximately 4.3 acres with views adjoining countryside the yard also 14x18 and two 14x12 high stables.