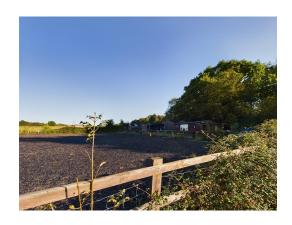

Tel: 02392864555
30 Landport Terrace, Southsea PO1
2RG
hello@soanegroup.co.uk

Bonitas View, Hambledon Road, Denmead, Waterlooville

**PRICE £260,000** 

Bonitas View is set between Hambledon & Denmead. Comprising of 4 stables, a sand school, tack room and kitchen with rest room. Approximately 4.3 acres with views across adjoining countryside the yard also has two 14x18 and two 14x12 high stables.

Bonitas View is set between Hamb Denmead. Comprising of 4 stables, school, tack room and kitchen with Approximately 4.3 acres with views adjoining countryside the yard also 14x18 and two 14x12 high stables.