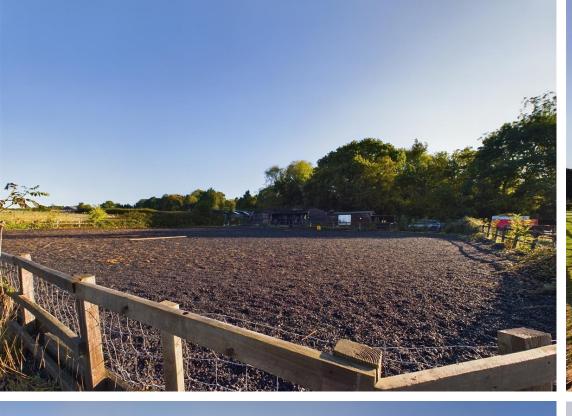

Tel: 02392864555
30 Landport Terrace, Southsea PO1
2RG
hello@soanegroup.co.uk

Bonitas View, Hambledon Road, Denmead, Waterlooville

**PRICE £260,000** 

Bonitas View is set between Hambledon & Denmead. Comprising of 4 stables, a sand school, tack room and kitchen with rest room. Approximately 4.3 acres with views across adjoining countryside the yard also has two 14x18 and two 14x12 high stables.

Bonitas View is set between Hamb Denmead. Comprising of 4 stables, school, tack room and kitchen with Approximately 4.3 acres with views adjoining countryside the yard also 14x18 and two 14x12 high stables.