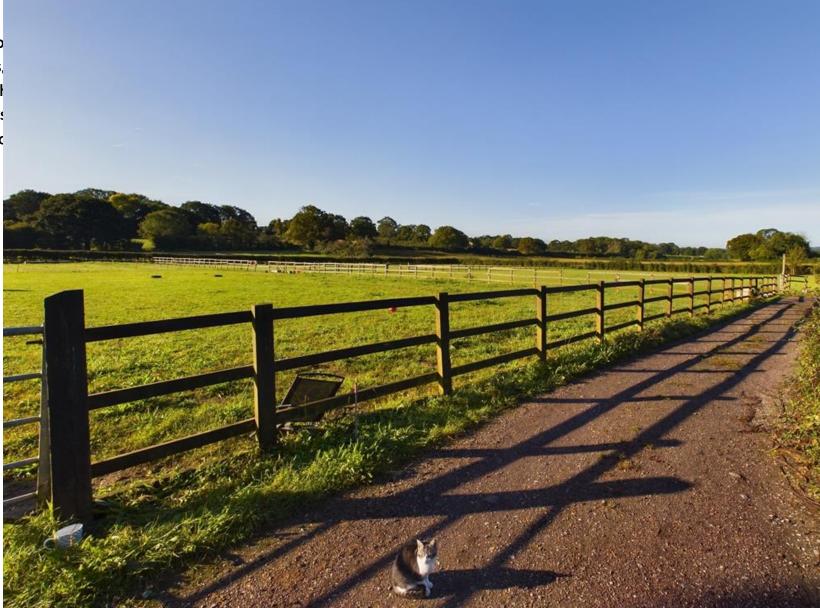

Tel: 02392864555
30 Landport Terrace, Southsea PO1
2RG
hello@soanegroup.co.uk

Bonitas View, Hambledon Road, Denmead, Waterlooville

**PRICE £260,000** 

Bonitas View is set between Hambledon & Denmead. Comprising of 4 stables, a sand school, tack room and kitchen with rest room. Approximately 4.3 acres with views across adjoining countryside the yard also has two 14x18 and two 14x12 high stables.

Bonitas View is set between Hamb Denmead. Comprising of 4 stables, school, tack room and kitchen with Approximately 4.3 acres with views adjoining countryside the yard also 14x18 and two 14x12 high stables.