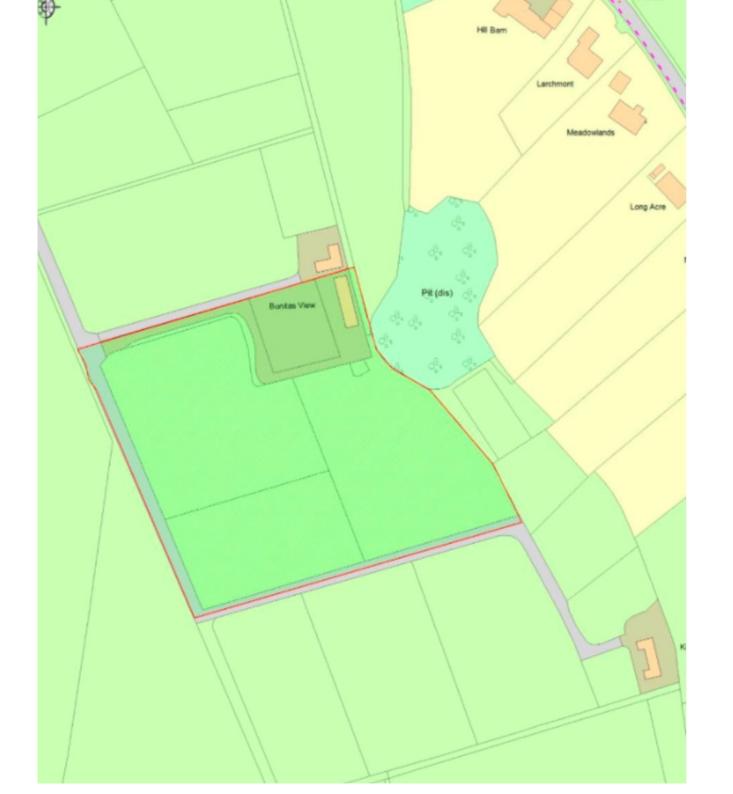

Tel: 02392864555
30 Landport Terrace, Southsea PO1
2RG
hello@soanegroup.co.uk

Bonitas View, Hambledon Road, Denmead, Waterlooville

**PRICE £260,000** 

Bonitas View is set between Hambledon & Denmead. Comprising of 4 stables, a sand school, tack room and kitchen with rest room. Approximately 4.3 acres with views across adjoining countryside the yard also has two 14x18 and two 14x12 high stables.

Bonitas View is set between Hamb Denmead. Comprising of 4 stables, school, tack room and kitchen with Approximately 4.3 acres with views adjoining countryside the yard also 14x18 and two 14x12 high stables.