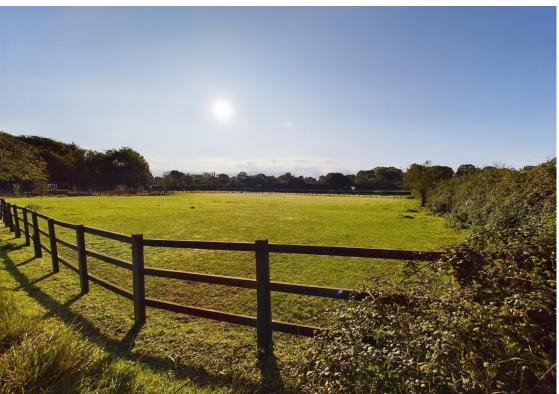

Tel: 02392864555
30 Landport Terrace, Southsea PO1
2RG
hello@soanegroup.co.uk

Bonitas View, Hambledon Road, Denmead, Waterlooville

**PRICE £260,000** 

Bonitas View is set between Hambledon & Denmead. Comprising of 4 stables, a sand school, tack room and kitchen with rest room. Approximately 4.3 acres with views across adjoining countryside the yard also has two 14x18 and two 14x12 high stables.

Bonitas View is set between Hamb Denmead. Comprising of 4 stables, school, tack room and kitchen with Approximately 4.3 acres with views adjoining countryside the yard also 14x18 and two 14x12 high stables.