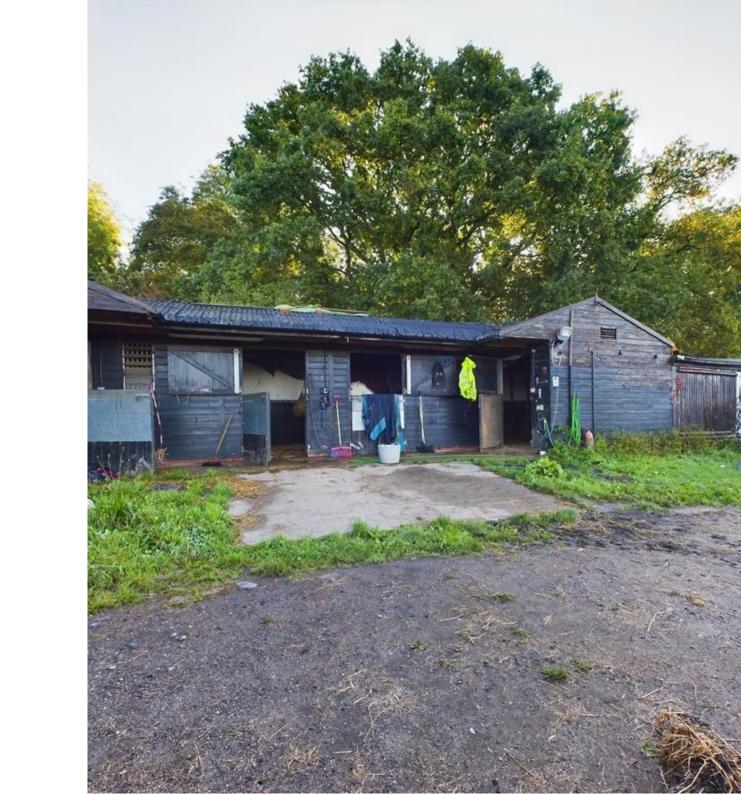

Tel: 02392864555
30 Landport Terrace, Southsea PO1
2RG
hello@soanegroup.co.uk

Bonitas View, Hambledon Road, Denmead, Waterlooville

**PRICE £260,000** 

Bonitas View is set between Hambledon & Denmead. Comprising of 4 stables, a sand school, tack room and kitchen with rest room. Approximately 4.3 acres with views across adjoining countryside the yard also has two 14x18 and two 14x12 high stables.

Bonitas View is set between Hamb Denmead. Comprising of 4 stables, school, tack room and kitchen with Approximately 4.3 acres with views adjoining countryside the yard also 14x18 and two 14x12 high stables.