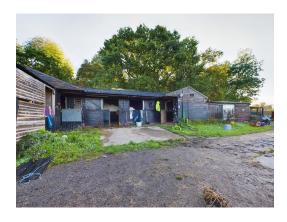

Tel: 02392864555
30 Landport Terrace, Southsea PO1
2RG
hello@soanegroup.co.uk

Bonitas View, Hambledon Road, Denmead, Waterlooville

**PRICE £260,000** 

Bonitas View is set between Hambledon & Denmead. Comprising of 4 stables, a sand school, tack room and kitchen with rest room. Approximately 4.3 acres with views across adjoining countryside the yard also has two 14x18 and two 14x12 high stables.

Bonitas View is set between Hamb Denmead. Comprising of 4 stables, school, tack room and kitchen with Approximately 4.3 acres with views adjoining countryside the yard also 14x18 and two 14x12 high stables.