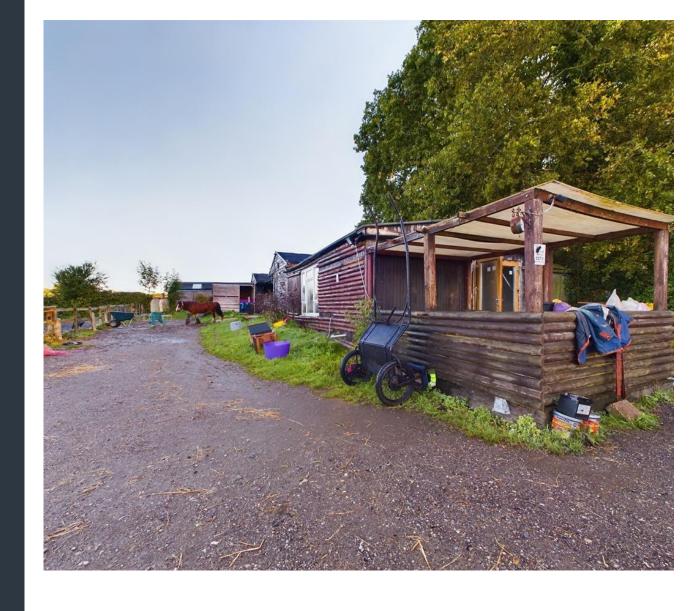

Tel: 02392864555
30 Landport Terrace, Southsea PO1
2RG
hello@soanegroup.co.uk

Bonitas View, Hambledon Road, Denmead, Waterlooville

**PRICE £260,000** 

Bonitas View is set between Hambledon & Denmead. Comprising of 4 stables, a sand school, tack room and kitchen with rest room. Approximately 4.3 acres with views across adjoining countryside the yard also has two 14x18 and two 14x12 high stables.

Bonitas View is set between Hamb Denmead. Comprising of 4 stables, school, tack room and kitchen with Approximately 4.3 acres with views adjoining countryside the yard also 14x18 and two 14x12 high stables.