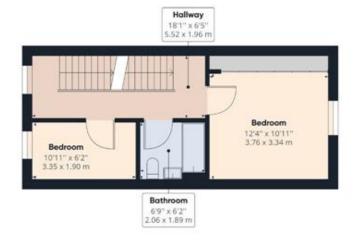

## Approximate total area(1)

1132.46 ft<sup>2</sup> 105.21 m<sup>2</sup>

## Reduced headroom

30.28 ft<sup>2</sup>

2.81 m<sup>2</sup>

Bathroom 74" x 9'0" 2.25 x 2.77 m

Floor 2

Floor 0

Reduced headroom (below 1.5m/4.92ft)

(1) Excluding balconies and terraces

While every attempt has been made to ensure accuracy, all measurements are approximate, not to scale. This floor plan is for illustrative purposes only.

GIRAFFE360