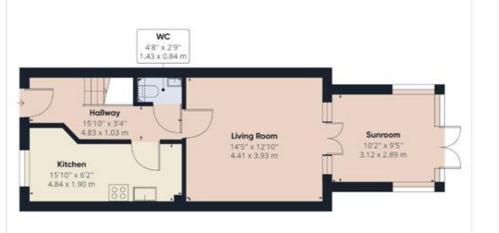

## Approximate total area(1)

1132.46 ft<sup>2</sup> 105.21 m<sup>2</sup>

## Reduced headroom

30.28 ft<sup>2</sup>

2.81 m<sup>2</sup>

Bathroom 74" x 9'0" 2.25 x 2.77 m

Floor 2

Floor 0

Reduced headroom (below 1.5m/4.92ft)

(1) Excluding balconies and terraces

While every attempt has been made to ensure accuracy, all measurements are approximate, not to scale. This floor plan is for illustrative purposes only.

GIRAFFE360