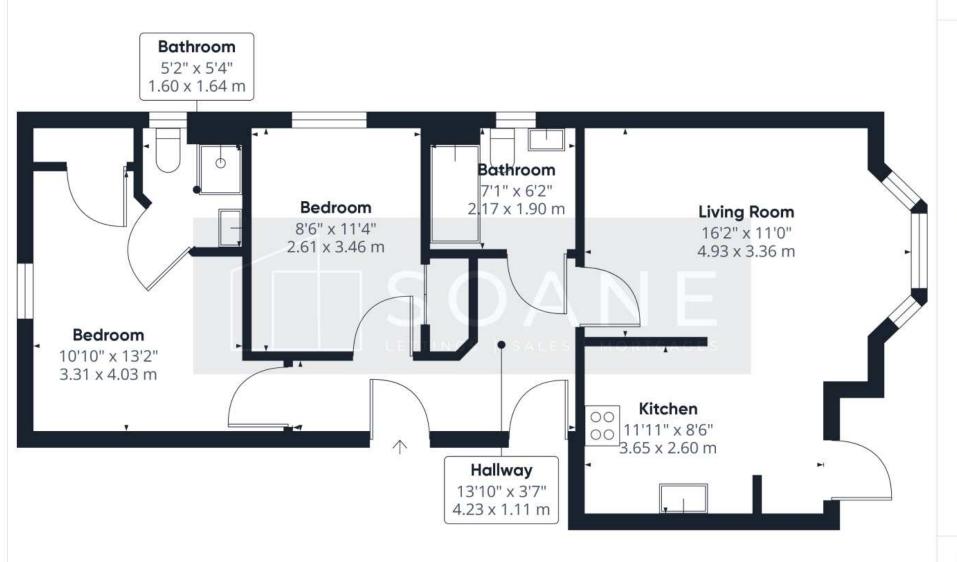

## Approximate total area

678.35 ft<sup>2</sup> 63.02 m<sup>2</sup>

(1) Excluding balconies and terraces

While every attempt has been made to ensure accuracy, all measurements are approximate, not to scale. This floor plan is for illustrative purposes only.