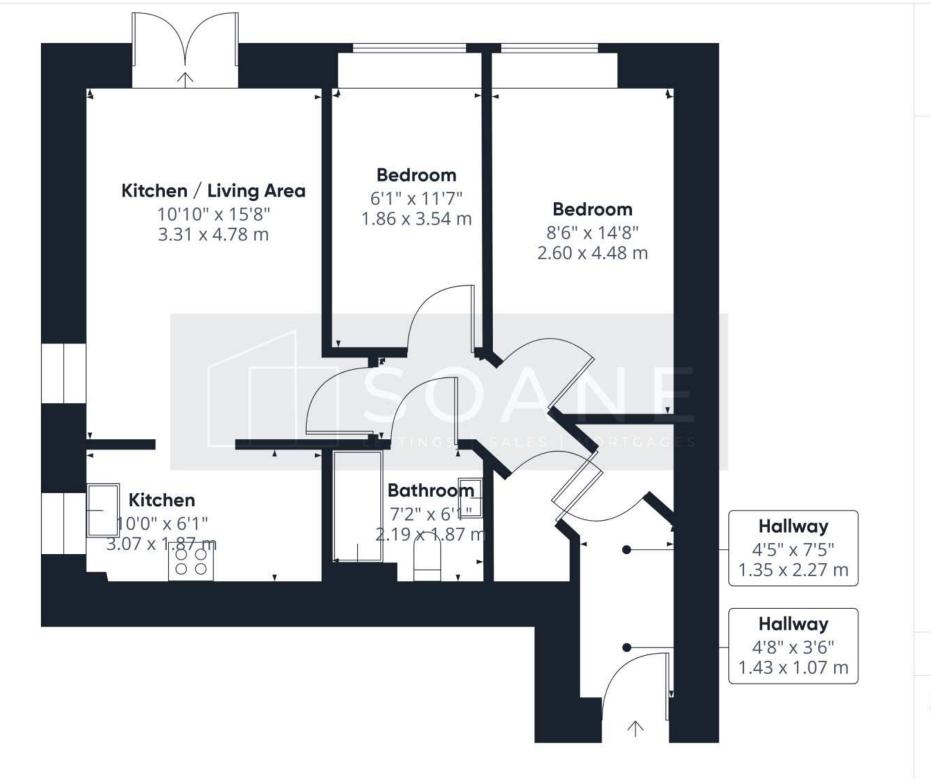

## Approximate total area<sup>®</sup>

SOANE

592.78 ft<sup>2</sup> 55.07 m<sup>2</sup>

(1) Excluding balconies and terraces

While every attempt has been made to ensure accuracy, all measurements are approximate, not to scale. This floor plan is for illustrative purposes only.