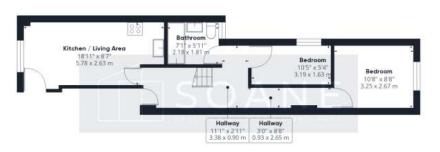

Purchase being sold with the freehold - a great investment!

Approximate total area

749.97 ft<sup>2</sup> 69.67 m<sup>2</sup>

Floor 0 Floor 1

(1) Excluding balconies and terraces

While every attempt has been made to ensure accuracy, all measurements are approximate, not to scale. This floor plan is for illustrative purposes only.

GIRAFFE360

Floor 2