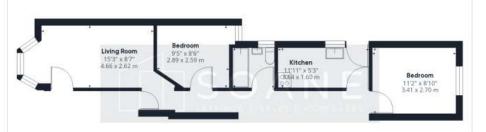

Purchase being sold with the freehold - a great investment!

Approximate total area

749.97 ft<sup>2</sup> 69.67 m<sup>2</sup>

Floor 0 Floor 1

(1) Excluding balconies and terraces

While every attempt has been made to ensure accuracy, all measurements are approximate, not to scale. This floor plan is for illustrative purposes only.

GIRAFFE360

Floor 2