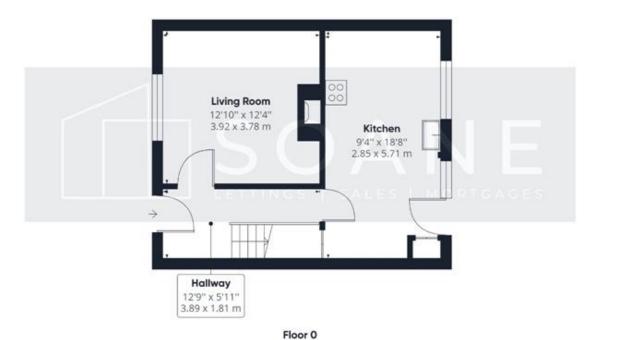

Tel: 02392864555
30 Landport Terrace, Southsea PO1
2RG
hello@soanegroup.co.uk

**Duke Crescent, Portsmouth** 

OFFERS IN EXCESS OF £216,500

















Soane welcome this fantastic three bedroom end of terrace house situated in a central Portsmouth location.

Airy and bright throughout with an upstairs bathroom and generous sized garden. The property is close to excellent bus routes and travel links in and out of the city and a short distance to Commercial Road where you will find a variety of shops and amenities.

Offered chain free this property would ideally suit first time buyers, families and investors.







SOANE

804.50 ft<sup>2</sup> 74.74 m<sup>2</sup>



(1) Excluding balconies and terraces

While every attempt has been made to ensure accuracy, all measurements are approximate, not to scale. This floor plan is for illustrative purposes only.

GIRAFFE360