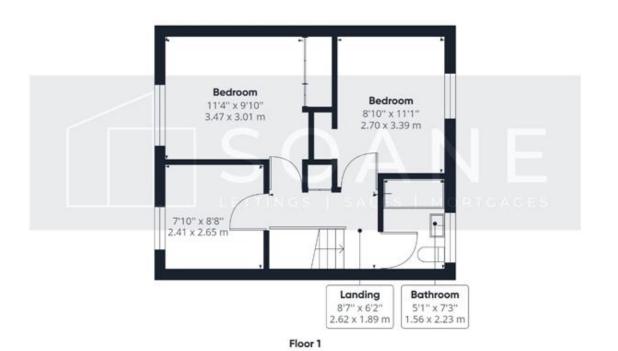

Tel: 02392864555
30 Landport Terrace, Southsea PO1
2RG
hello@soanegroup.co.uk

**Duke Crescent, Portsmouth** 

OFFERS IN EXCESS OF £216,500

















Soane welcome this fantastic three bedroom end of terrace house situated in a central Portsmouth location.

Airy and bright throughout with an upstairs bathroom and generous sized garden. The property is close to excellent bus routes and travel links in and out of the city and a short distance to Commercial Road where you will find a variety of shops and amenities.

Offered chain free this property would ideally suit first time buyers, families and investors.







SOANE

804.50 ft<sup>2</sup> 74.74 m<sup>2</sup>



(1) Excluding balconies and terraces

While every attempt has been made to ensure accuracy, all measurements are approximate, not to scale. This floor plan is for illustrative purposes only.

GIRAFFE360