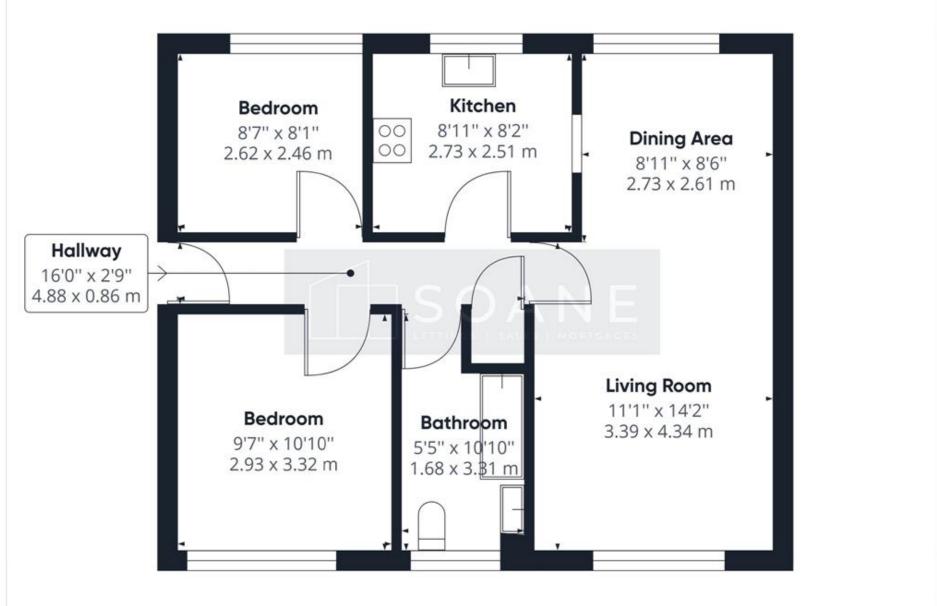

Approximate total area<sup>(1)</sup>

602.79 ft<sup>2</sup> 56.00 m<sup>2</sup>

(1) Excluding balconies and terraces

While every attempt has been made to ensure accuracy, all measurements are approximate, not to scale. This floor plan is for illustrative purposes only.