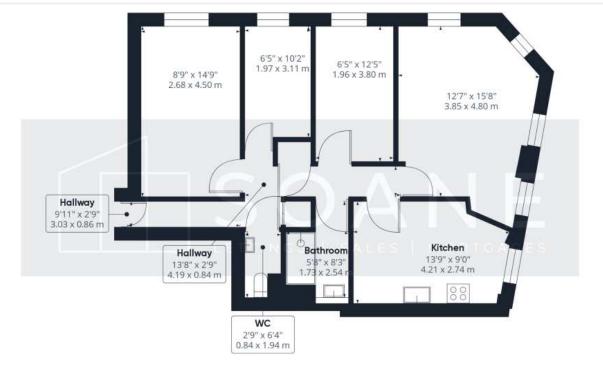

## Approximate total area

899.27 ft<sup>2</sup> 83.54 m<sup>2</sup>

Excluding balconies and terraces

While every attempt has been made to ensure accuracy, all measurements are approximate, not to scale. This floor plan is for illustrative purposes only.