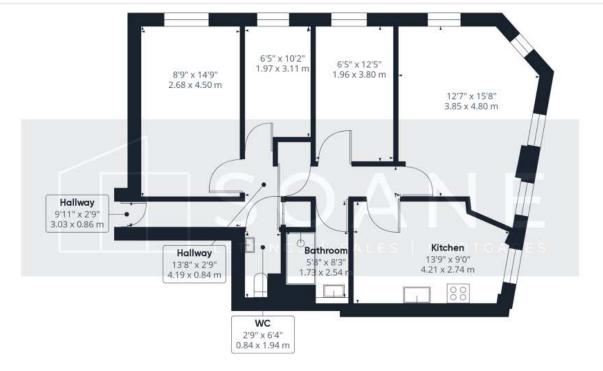

Floor 1 Building 1

## Approximate total area

899.27 ft<sup>2</sup> 83.54 m<sup>2</sup>

Excluding balconies and terraces

While every attempt has been made to ensure accuracy, all measurements are approximate, not to scale. This floor plan is for illustrative purposes only.