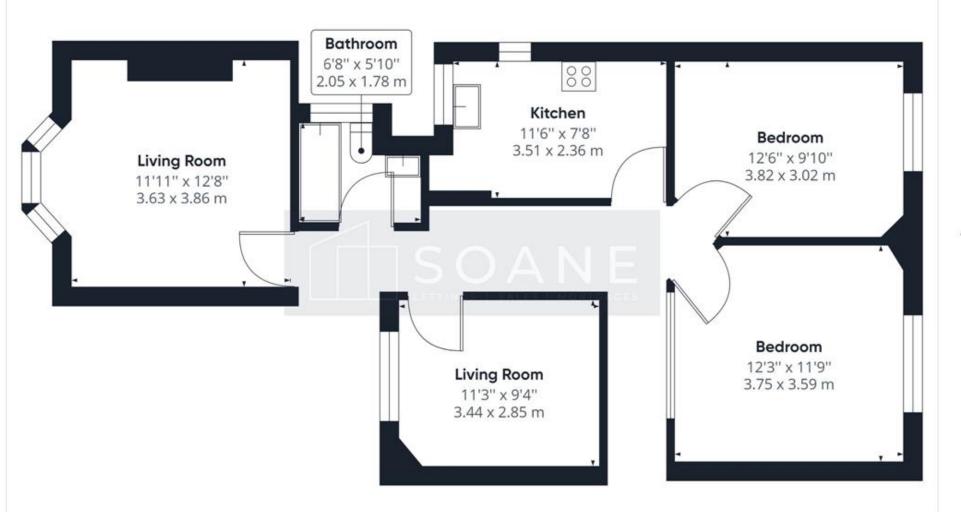

Approximate total area<sup>(1)</sup>

654.23 ft<sup>2</sup> 60.78 m<sup>2</sup>

(1) Excluding balconies and terraces

While every attempt has been made to ensure accuracy, all measurements are approximate, not to scale. This floor plan is for illustrative purposes only.