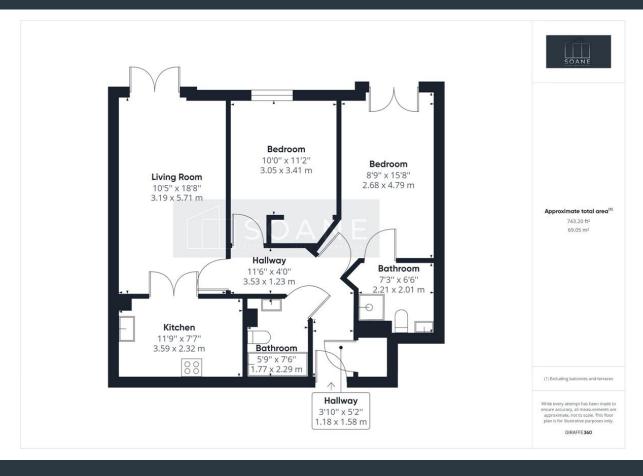

Property Type: Flat

**Tenure: Leasehold** 

Council Tax Banding : C

Service Charge: 164.70 pcm

This purpose-built 2-bedroom first floor apartment is close to Gunwharf Quays, the Dockyard, Portsmouth University and City Centre making it a fantastic investment or first time buy. The spacious accommodation comprises hallway, two generous double bedrooms (one with ensuite shower room), another bathroom with bath & shower, fitted kitchen with doors to large lounge with patio doors onto the Juliet balcony enjoying views over the adjacent park. The building is well maintained and has an elevator to all floors as well as the staircase. There is a bike rack in the basement car park and security entry to the block. Water rates are included within the service charge. The flat has neutral decor, fitted throughout with Kardean luxury vinyl flooring and benefits from gas central heating and upvc double glazing. The building also has an EWS1 certificate, being compliant with all current fire regulations.