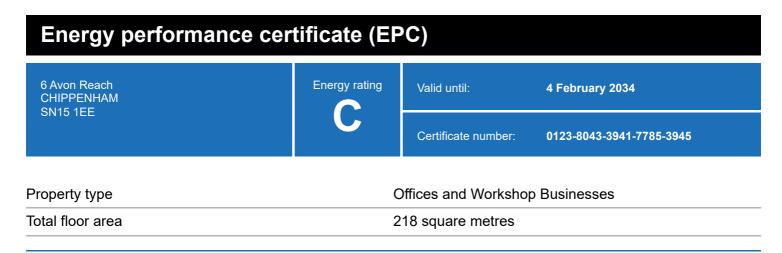

### **Energy rating and score**

This property's energy rating is C.

Properties get a rating from A+ (best) to G (worst) and a score.

The better the rating and score, the lower your property's carbon emissions are likely to be.