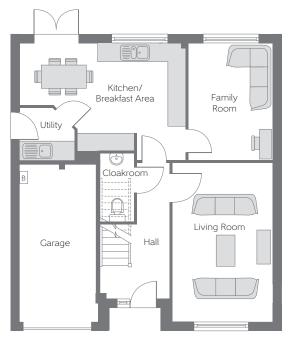

## Ground Floor

| Kitchen/<br>Breakfast Area | 5.456m x 3.813m<br>(max) (max) | 17'11" x 12'6"<br>(max) (max) |
|----------------------------|--------------------------------|-------------------------------|
| Family Room                | 2.758m x 3.813m                | 9′1″ x 12′6″                  |
| Living Room                | 3.214m x 5.201m                | 10′7″ × 17′1″                 |

B - Boiler FW - Fitted Wardrobe CYL - Hot Water Cylinder ----- Reduced Head Height