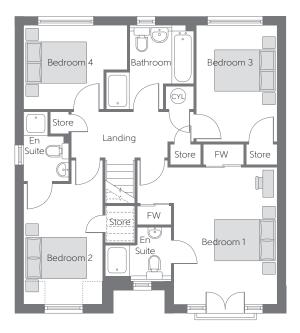

## First Floor

| Bedroom 1 | 3.379m x 4.471m<br>(min)       | 11'1"x 14'8"<br>(min)        |
|-----------|--------------------------------|------------------------------|
| Bedroom 2 | 2.560m x 3.948m<br>(max) (min) | 8′5″ x 12′11″<br>(max) (min) |
| Bedroom 3 | 2.658m x 3.805m                | 8′9″ x 12′6″                 |
| Bedroom 4 | 3.396m x 2.740m<br>(max) (max) | 11'2" x 9'0"<br>(max) (max)  |

## Ground Floor

| Kitchen/<br>Breakfast Area | 5.456m x 3.813m<br>(max) (max) | 17'11" x 12'6"<br>(max) (max) |
|----------------------------|--------------------------------|-------------------------------|
| Family Room                | 2.758m x 3.813m                | 9′1″ x 12′6″                  |
| Living Room                | 3.214m x 5.201m                | 10′7″ × 17′1″                 |

B - Boiler FW - Fitted Wardrobe CYL - Hot Water Cylinder ----- Reduced Head Height

## $Furniture\ arrangements\ are\ for\ illustrative\ purposes\ only.\ Items\ are\ not\ included,\ nor\ to\ scale.$

The items shown in this key may be subject to change, and positions could vary from those indicated on this floorplan. Please refer to Sales Advisor for details of your selected plot. Computer generated image shown overleaf. External finishes, landscaping and configuration may vary from plot to plot. Please refer to Sales Advisor for further details. All dimensions are approximate and should not be used for carpet sizes, appliance spaces or furniture. We operate a policy of continuous improvement and individual features such as kitchen and bathroom layouts, doors, windows, garages and elevational treatments may vary from time to time. Consequently these particulars should be treated as general guidance only and do not constitute a contract, part of a contract or a warranty.