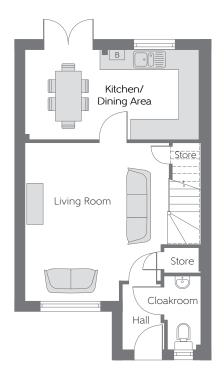

## Ground Floor

| Kitchen/<br>Dining Area | 5.225m x 2.686m | 17'2" x 8'10" |
|-------------------------|-----------------|---------------|
| Living Room             | 4.751m x 4.330m | 15′7″ × 14′2″ |
|                         | (max) (max)     | (max) (max)   |

B - Boiler ---- Reduced Head Height