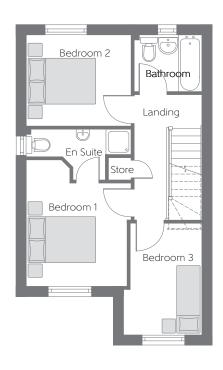

## First Floor

| Bedroom 1 | 3.095m x 3.021m<br>(min) (min) | 10'1" x 9'10"<br>(min) (min) |
|-----------|--------------------------------|------------------------------|
| Bedroom 2 | 3.151m x 2.732m                | 10′4″ × 8′11″                |
| Bedroom 3 | 3.356m x 2.351m<br>(max) (max) | 11′0″ x 7′9″<br>(max) (max)  |

B - Boiler ---- Reduced Head Height