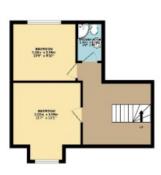

### Offers Over £130,000

Entrance Hall Living Room Dining/Kitchen Shower Room Rear Hall Storage Cupboard

First Floor 2 Double Bedrooms Shower Room

Outside Garden Parking Area Garage/Workshop

### Council Tax

1ST FLOOR