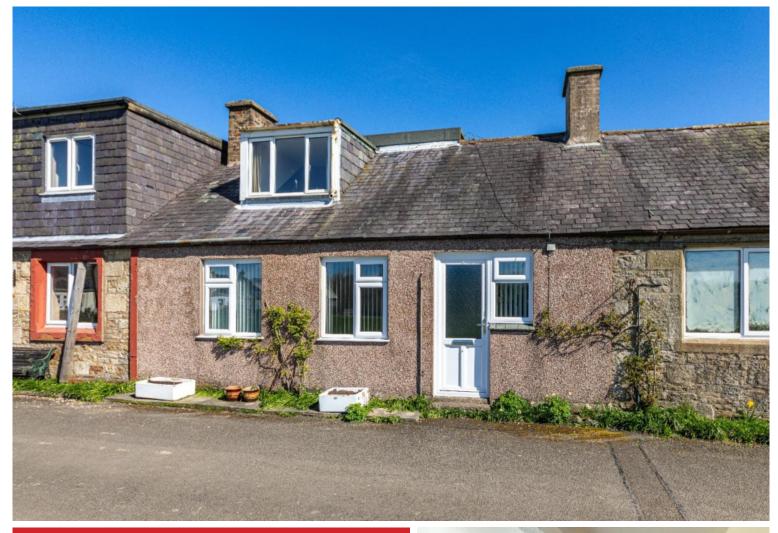

## Offers Over £130,000

57 Rowanburn is a deceptively spacious stone built mid-terrace cottage having been extended to the rear. The property is in excellent order, benefits from full double glazing and oil fired central heating and has been very well maintained throughout. The accommodation comprises:- living room, dining/kitchen, 2 double bedrooms and 2 shower rooms.

To the front of the property there are open and unspoilt views over the surrounding countryside. To the rear there is a good sized garden mainly in lawn, a gravelled parking area and a detached garage/workshop.