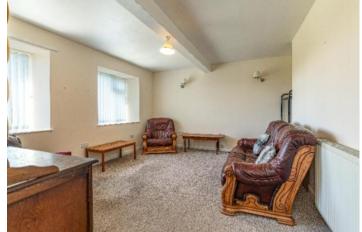

## Offers Over £130,000

57 Rowanburn is a deceptively spacious stone built mid-terrace cottage having been extended to the rear. The property is in excellent order, benefits from full double glazing and oil fired central heating and has been very well maintained throughout. The accommodation comprises:- living room, dining/kitchen, 2 double bedrooms and 2 shower rooms.

### Offers Over £130,000

Entrance Hall Living Room Dining/Kitchen Shower Room Rear Hall Storage Cupboard

First Floor 2 Double Bedrooms Shower Room

Outside Garden Parking Area Garage/Workshop