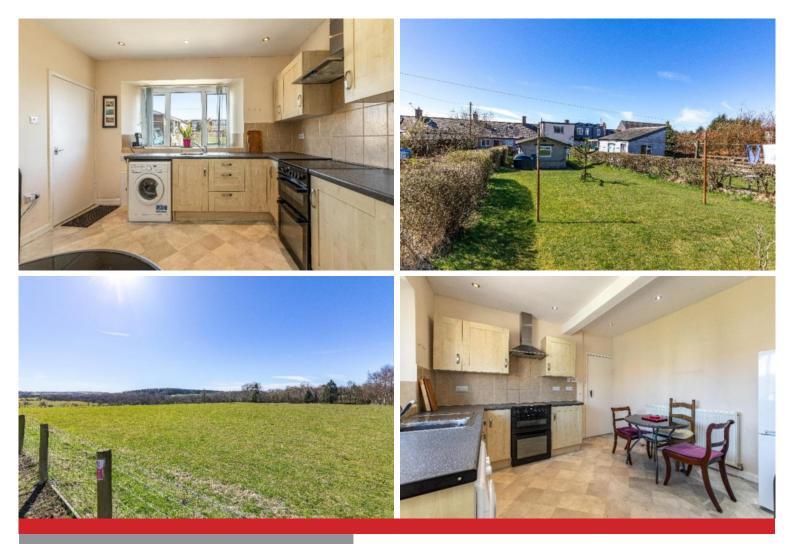

## Offers Over £130,000

57 Rowanburn is a deceptively spacious stone built mid-terrace cottage having been extended to the rear. The property is in excellent order, benefits from full double glazing and oil fired central heating and has been very well maintained throughout. The accommodation comprises:- living room, dining/kitchen, 2 double bedrooms and 2 shower rooms.

To the front of the property there are open and unspoilt views over the surrounding countryside. To the rear there is a good sized garden mainly in lawn, a gravelled parking area and a detached garage/workshop.

### Offers Over £130,000

Entrance Hall Living Room Dining/Kitchen Shower Room Rear Hall Storage Cupboard

First Floor 2 Double Bedrooms Shower Room

Outside Garden Parking Area Garage/Workshop