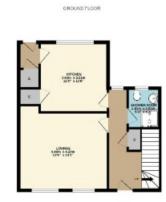

### Offers Over £130,000

Entrance Hall Living Room Dining/Kitchen Shower Room Rear Hall Storage Cupboard

First Floor 2 Double Bedrooms Shower Room

Outside Garden Parking Area Garage/Workshop

### Council Tax

1ST FLOOR