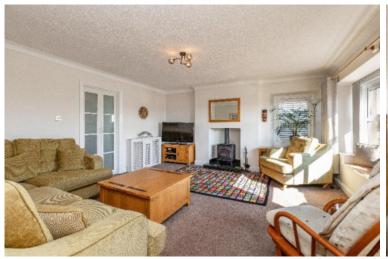

## Priorhill Tollbar, Canonbie DG14 ORE

Offers Over £235,000

We are delighted to bring to the market Priorhill Tollbar Cottage, a well presented and maintained traditional 2 bedroom stone built dwellinghouse situated on the outskirts of Canonbie with open views over the surrounding countryside. The property has been tastefully refurbished to provide spacious living accommodation benefitting from a wood burning stove, full double glazing and oil fired central heating throughout. To the rear and side is a large garden area with garage, workshops and various storage sheds. The accommodation briefly comprises:- Hallway, Living Room, Kitchen, Sunroom/Dining Room, 2 Bedrooms, Bathroom and Two Floored Attic Rooms. The village of Canonbie which contains a post office/convenience store, public hall, primary school, church and hairdressers is within easy walking distance. The village also provides access to the X95 Borders Bus Route.

# Priorhill Tollbar, Canonbie

DG14 ORE

Offers Over £235,000

Living Room Kitchen Conservatory Bathroom 2 Double Bedrooms 2 Attic Rooms

Outside Large garden Garage Utility/Workshop Greenhouse Storage Sheds Car Port Off Road Parking