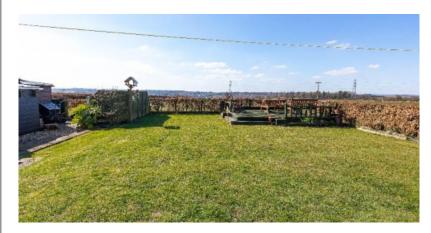

## Priorhill Tollbar, Canonbie DG14 ORE

Offers Over £235,000

We are delighted to bring to the market Priorhill Tollbar Cottage, a well presented and maintained traditional 2 bedroom stone built dwellinghouse situated on the outskirts of Canonbie with open views over the surrounding countryside. The property has been tastefully refurbished to provide spacious living accommodation benefitting from a wood burning stove, full double glazing and oil fired central heating throughout. To the rear and side is a large garden area with garage, workshops and various storage sheds. The accommodation briefly comprises:- Hallway, Living Room, Kitchen, Sunroom/Dining Room, 2 Bedrooms, Bathroom and Two Floored Attic Rooms. The village of Canonbie which contains a post office/convenience store, public hall, primary school, church and hairdressers is within easy walking distance. The village also provides access to the X95 Borders Bus Route.

# Priorhill Tollbar, Canonbie

DG14 ORE

Offers Over £235,000

Living Room Kitchen Conservatory Bathroom 2 Double Bedrooms 2 Attic Rooms

Outside Large garden Garage Utility/Workshop Greenhouse Storage Sheds Car Port Off Road Parking