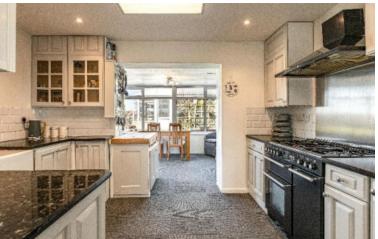

## Priorhill Tollbar, Canonbie DG14 ORE

Offers Over £235,000

We are delighted to bring to the market Priorhill Tollbar Cottage, a well presented and maintained traditional 2 bedroom stone built dwellinghouse situated on the outskirts of Canonbie with open views over the surrounding countryside. The property has been tastefully refurbished to provide spacious living accommodation benefitting from a wood burning stove, full double glazing and oil fired central heating throughout. To the rear and side is a large garden area with garage, workshops and various storage sheds. The accommodation briefly comprises:- Hallway, Living Room, Kitchen, Sunroom/Dining Room, 2 Bedrooms, Bathroom and Two Floored Attic Rooms. The village of Canonbie which contains a post office/convenience store, public hall, primary school, church and hairdressers is within easy walking distance. The village also provides access to the X95 Borders Bus Route.

# Priorhill Tollbar, Canonbie

DG14 ORE

Offers Over £235,000

Living Room Kitchen Conservatory Bathroom 2 Double Bedrooms 2 Attic Rooms

Outside Large garden Garage Utility/Workshop Greenhouse Storage Sheds Car Port Off Road Parking