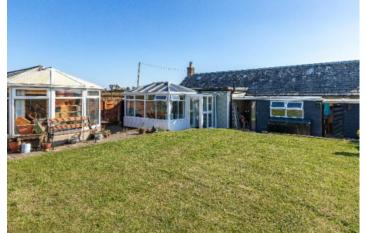

## Priorhill Tollbar, Canonbie DG14 ORE

Offers Over £235,000

We are delighted to bring to the market Priorhill Tollbar Cottage, a well presented and maintained traditional 2 bedroom stone built dwellinghouse situated on the outskirts of Canonbie with open views over the surrounding countryside. The property has been tastefully refurbished to provide spacious living accommodation benefitting from a wood burning stove, full double glazing and oil fired central heating throughout. To the rear and side is a large garden area with garage, workshops and various storage sheds. The accommodation briefly comprises:- Hallway, Living Room, Kitchen, Sunroom/Dining Room, 2 Bedrooms, Bathroom and Two Floored Attic Rooms. The village of Canonbie which contains a post office/convenience store, public hall, primary school, church and hairdressers is within easy walking distance. The village also provides access to the X95 Borders Bus Route.

# Priorhill Tollbar, Canonbie

DG14 ORE

Offers Over £235,000

Living Room Kitchen Conservatory Bathroom 2 Double Bedrooms 2 Attic Rooms

Outside Large garden Garage Utility/Workshop Greenhouse Storage Sheds Car Port Off Road Parking