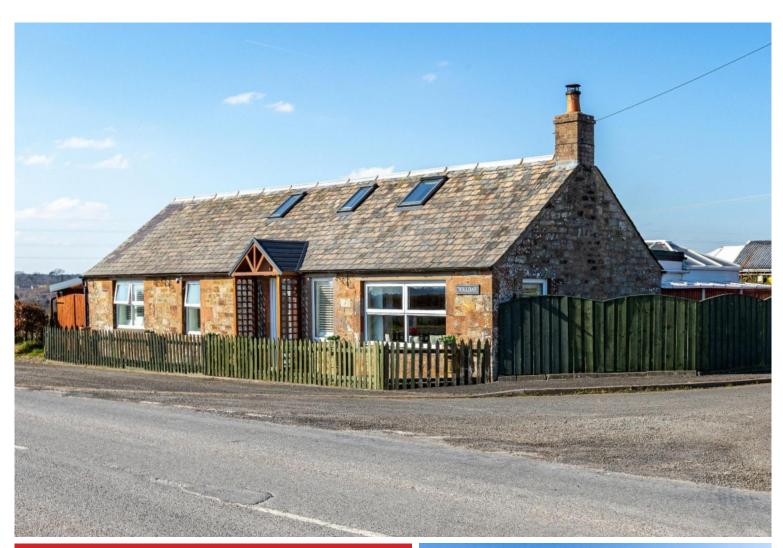

## Priorhill Tollbar, Canonbie DG14 ORE

Offers Over £235,000

We are delighted to bring to the market Priorhill Tollbar Cottage, a well presented and maintained traditional 2 bedroom stone built dwellinghouse situated on the outskirts of Canonbie with open views over the surrounding countryside. The property has been tastefully refurbished to provide spacious living accommodation benefitting from a wood burning stove, full double glazing and oil fired central heating throughout. To the rear and side is a large garden area with garage, workshops and various storage sheds. The accommodation briefly comprises:- Hallway, Living Room, Kitchen, Sunroom/Dining Room, 2 Bedrooms, Bathroom and Two Floored Attic Rooms. The village of Canonbie which contains a post office/convenience store, public hall, primary school, church and hairdressers is within easy walking distance. The village also provides access to the X95 Borders Bus Route.