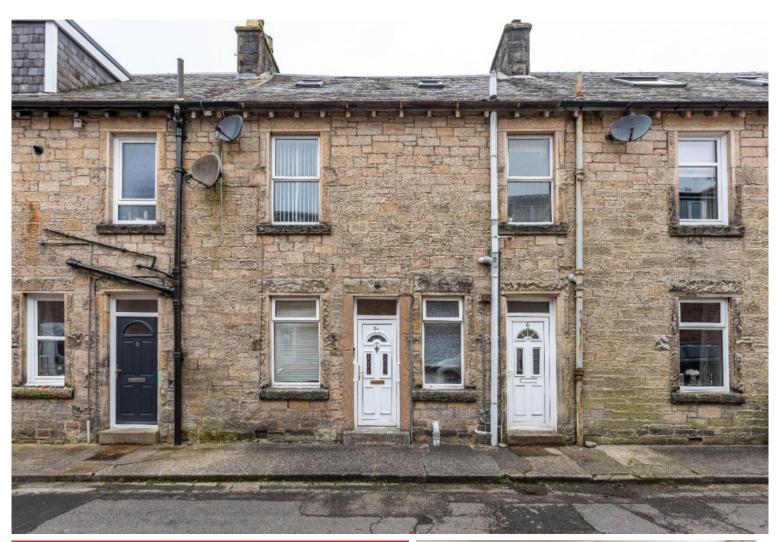

# 6A Charlotte Street Langholm DG13 0DZ

Offers Over £55,000

6a Charlotte Street is a 1 bedroom ground floor flat situated in a quiet location within easy reach of all local amenities. The property benefits from full double glazing and gas central heating throughout. The accommodation comprises Living Room, Kitchen, Bathroom and Shower Room and to the rear is a fully enclosed garden area.

## **6A Charlotte Street**

Langholm DG13 0DZ

Offers Over £55,000

Entrance Hall Living Room Kitchen Shower Room Bedroom

Rear Garden

Situation
Langholm, also known colloquially as the 'Muckle Toon', is a burgh in Dumfries and Galloway in southern Scotland. Langholm lies between four hills in the valley of the River Esk in the Southern Uplands. It is the traditional seat of Clan Armstrong with its most famous descendant being Neil Armstrong, the first man to walk on the Moon. Langholm sits 8 miles North of the Angelo-Scottish Border on the A7 road running between Edinburgh in east central Scotland and Carlisle in North-West England. Edinburgh is 73 miles to the north, Newcastleton is around 10 miles to the East and Carlisle 19 miles to the South. The town hosts various amenities including a health centre, primary and secondary school and youth facilities. There is a library, supermarket and a range of independent shops and businesses, hotels, a 24 hour petrol station, a sports centre and a golf course. The Buccleuch Centre is a busy venue for entertainment and community events and also has its own café.