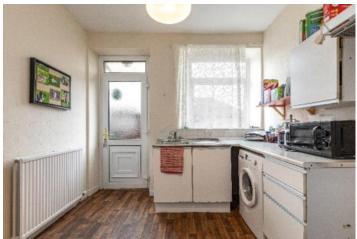

# 6A Charlotte Street Langholm DG13 0DZ

Offers Over £55,000

6a Charlotte Street is a 1 bedroom ground floor flat situated in a quiet location within easy reach of all local amenities. The property benefits from full double glazing and gas central heating throughout. The accommodation comprises Living Room, Kitchen, Bathroom and Shower Room and to the rear is a fully enclosed garden area.

## **6A Charlotte Street**

Langholm DG13 0DZ

Offers Over £55,000

Entrance Hall Living Room Kitchen Shower Room Bedroom

Rear Garden

Situation
Langholm, also known colloquially as the 'Muckle Toon', is a burgh in Dumfries and Galloway in southern Scotland. Langholm lies between four hills in the valley of the River Esk in the Southern Uplands. It is the traditional seat of Clan Armstrong with its most famous descendant being Neil Armstrong, the first man to walk on the Moon. Langholm sits 8 miles North of the Angelo-Scottish Border on the A7 road running between Edinburgh in east central Scotland and Carlisle in North-West England. Edinburgh is 73 miles to the north, Newcastleton is around 10 miles to the East and Carlisle 19 miles to the South. The town hosts various amenities including a health centre, primary and secondary school and youth facilities. There is a library, supermarket and a range of independent shops and businesses, hotels, a 24 hour petrol station, a sports centre and a golf course. The Buccleuch Centre is a busy venue for entertainment and community events and also has its own café.