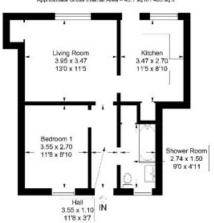

# 6A Charlotte Street Langholm DG13 0DZ

Offers Over £55,000

6a Charlotte Street is a 1 bedroom ground floor flat situated in a quiet location within easy reach of all local amenities. The property benefits from full double glazing and gas central heating throughout. The accommodation comprises Living Room, Kitchen, Bathroom and Shower Room and to the rear is a fully enclosed garden area.

## **6A Charlotte Street**

Langholm DG13 0DZ

Offers Over £55,000

Entrance Hall Living Room Kitchen Shower Room Bedroom

Rear Garden

Situation
Langholm, also known colloquially as the 'Muckle Toon', is a burgh in Dumfries and Galloway in southern Scotland. Langholm lies between four hills in the valley of the River Esk in the Southern Uplands. It is the traditional seat of Clan Armstrong with its most famous descendant being Neil Armstrong, the first man to walk on the Moon. Langholm sits 8 miles North of the Angelo-Scottish Border on the A7 road running between Edinburgh in east central Scotland and Carlisle in North-West England. Edinburgh is 73 miles to the north, Newcastleton is around 10 miles to the East and Carlisle 19 miles to the South. The town hosts various amenities including a health centre, primary and secondary school and youth facilities. There is a library, supermarket and a range of independent shops and businesses, hotels, a 24 hour petrol station, a sports centre and a golf course. The Buccleuch Centre is a busy venue for entertainment and community events and also has its own café.