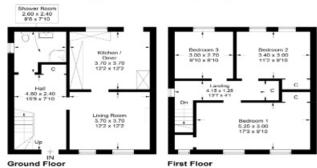

#### 5 Braehead, Langholm

Approximate Gross Internal Area = 94.4 sq m / 1016 sq ft

Busination for identification purposes only, measurements are approximate.

WWW.CULLENKILSHAW.COM

Also at Galashiels, Jedburgh, Tel 01896 758 311 Jedburgh, Tel 01835 863 202 Hawick, Tel 01450 3723 36 Kelso, Tel 01757 3400 399 Rebebles, Tel 01721 723 999 Selkirk, Tel 0173873 80482 Tel 013873 80482 Tel 013873 80482