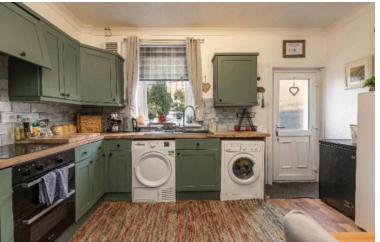

# **5 Braehead, Langholm** DG13 OPS

Offers Over £132,000

5 Braehead is a well presented mid terrace 3 bedroom family dwellinghouse brought to the market in excellent condition with full double glazing and gas central heating throughout. The property is situated on the outskirts of town and has off street parking to the front. Within easy walking distance of the school and other amenities the location also offers immediate access to lots of peaceful and picturesque countryside walks. The accommodation briefly comprises:- Hallway, Living Room, Kitchen, Shower Room and 3 Double Bedrooms. To the front is a small garden area and to the rear of the property is a fully enclosed garden and storage shed.

# 5 Braehead, Langholm

DG13 OPS

Offers Over £132,000

Entrance Hall Living Room Kitchen Shower Room

First Floor 3 Double Bedrooms

Outside Front Garden Rear Garden Storage Shed