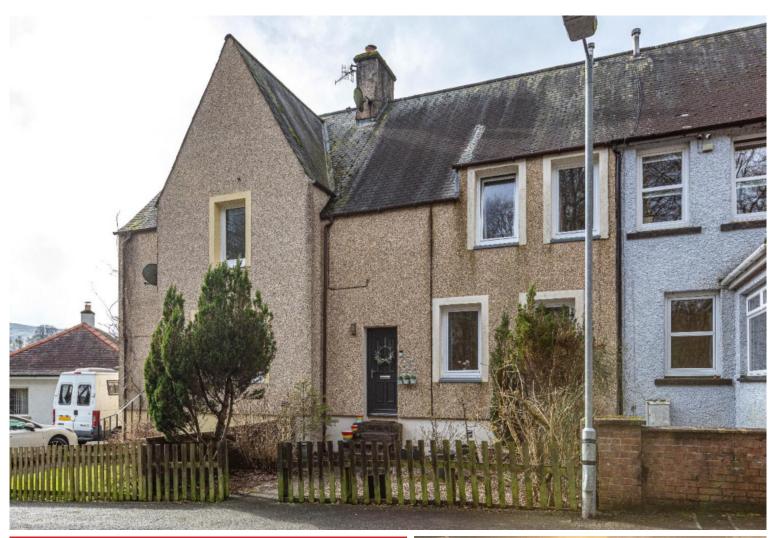

# **5 Braehead, Langholm** DG13 OPS

Offers Over £132,000

5 Braehead is a well presented mid terrace 3 bedroom family dwellinghouse brought to the market in excellent condition with full double glazing and gas central heating throughout. The property is situated on the outskirts of town and has off street parking to the front. Within easy walking distance of the school and other amenities the location also offers immediate access to lots of peaceful and picturesque countryside walks. The accommodation briefly comprises:- Hallway, Living Room, Kitchen, Shower Room and 3 Double Bedrooms. To the front is a small garden area and to the rear of the property is a fully enclosed garden and storage shed.

# 5 Braehead, Langholm

DG13 OPS

Offers Over £132,000

Entrance Hall Living Room Kitchen Shower Room

First Floor 3 Double Bedrooms

Outside Front Garden Rear Garden Storage Shed