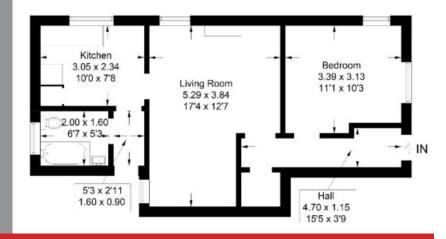

### Offers Over £45,000

Entrance Hall Living Room Bedroom Kitchen Shower Room

Outside Paved Garden Storage Shed