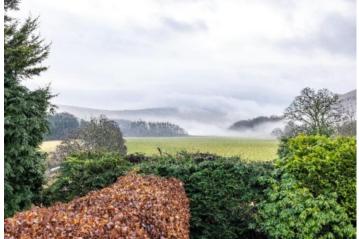

## Offers Over £230,000

Talladale is a 2 bedroom well maintained detached bungalow brought to the market in excellent condition featuring open plan living room, kitchen and dining area with French doors leading out to an enclosed decked area at the front. The property is located just 2 miles North of the busy town of Langholm boasting stunning views down the valley with the Monument and Whita Hill in the distance. Situated in large garden grounds with separate orchard and summer house the property has ample space for extension (subject to planning consent). The accommodation briefly comprises:- entrance hall, living room/kitchen, utility room, 2 bedrooms, bathroom, garage and carport. Viewing is highly recommended to appreciate the location and what this property has to offer.

### Situation

Situation Langholm, also known colloquially as the 'Muckle Toon', is a burgh in Dumfries and Galloway in southern Scotland. Langholm lies between four hills in the valley of the River Esk in the Southern Uplands. It is the traditional seat of Clan Armstrong with its most famous descendant being Neil Armstrong, the first man to walk on the Moon. Langholm sits 8 miles North of the Angelo-Scottish Border on the A7 road running between Edinburgh in east central Scotland and Carlisle in North-West England. Edinburgh is 73 miles to the north, Newcastleton is around 10 miles to the East and Carlisle 19 miles to the South. The town hosts various amenities including a health centre, primary and secondary school and youth facilities. There is a library, supermarket and a range of independent shops and businesses, hotels, a 24 hour petrol station, a sports centre and a golf course. The Buccleuch Centre is a busy venue for entertainment and community events and also has its own café.