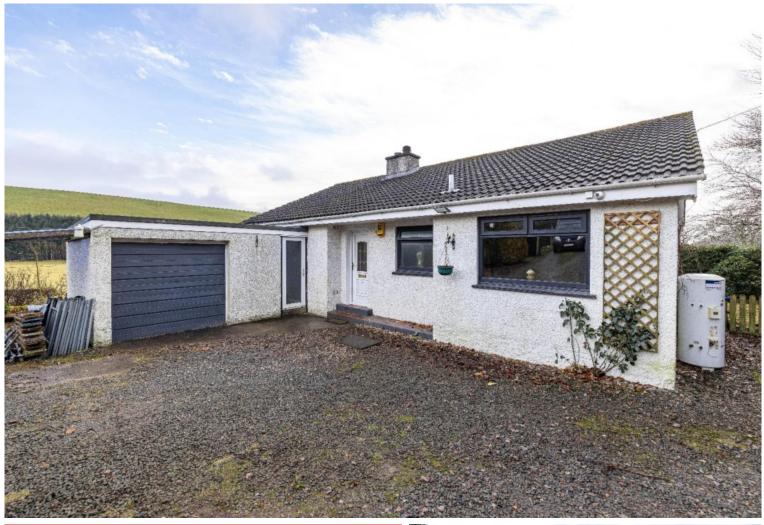

## Offers Over £230,000

Talladale is a 2 bedroom well maintained detached bungalow brought to the market in excellent condition featuring open plan living room, kitchen and dining area with French doors leading out to an enclosed decked area at the front. The property is located just 2 miles North of the busy town of Langholm boasting stunning views down the valley with the Monument and Whita Hill in the distance. Situated in large garden grounds with separate orchard and summer house the property has ample space for extension (subject to planning consent). The accommodation briefly comprises:- entrance hall, living room/kitchen, utility room, 2 bedrooms, bathroom, garage and carport. Viewing is highly recommended to appreciate the location and what this property has to offer.

## Offers Over £230,000

Entrance Hall Living Room Kitchen Utility Room 2 Bedrooms Bathroom Garage

Outside Large Garden Ground Decked Area Orchard Summer House