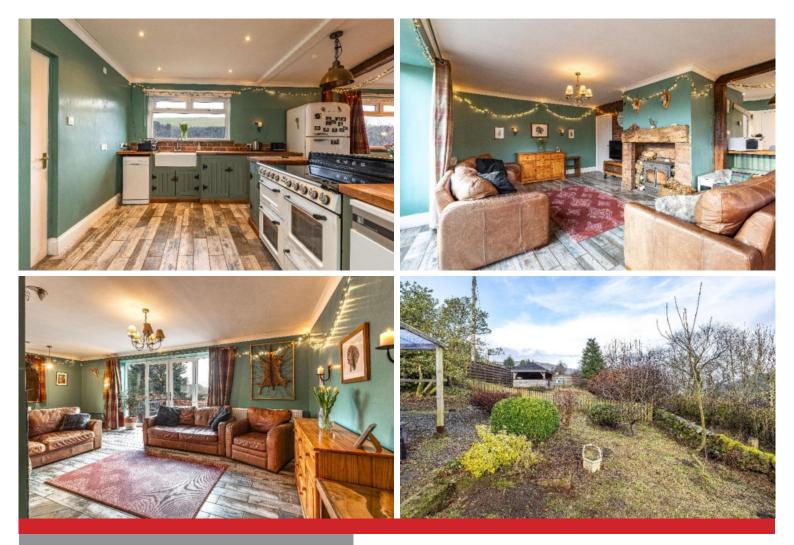

## Offers Over £230,000

Talladale is a 2 bedroom well maintained detached bungalow brought to the market in excellent condition featuring open plan living room, kitchen and dining area with French doors leading out to an enclosed decked area at the front. The property is located just 2 miles North of the busy town of Langholm boasting stunning views down the valley with the Monument and Whita Hill in the distance. Situated in large garden grounds with separate orchard and summer house the property has ample space for extension (subject to planning consent). The accommodation briefly comprises:- entrance hall, living room/kitchen, utility room, 2 bedrooms, bathroom, garage and carport. Viewing is highly recommended to appreciate the location and what this property has to offer.

## Offers Over £230,000

Entrance Hall Living Room Kitchen Utility Room 2 Bedrooms Bathroom Garage

Outside Large Garden Ground Decked Area Orchard Summer House

#### Description

Fixtures and Fittings All carpets and floor coverings throughout the property are included in the sale price.

Services Mains electricity. Private water supply and drainage. Oil fired central heating. Underfloor heating in the bathroom. Full double glazing