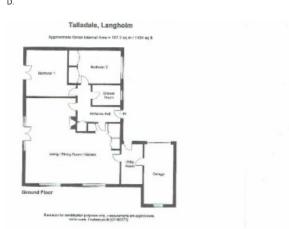

## Offers Over £230,000

Talladale is a 2 bedroom well maintained detached bungalow brought to the market in excellent condition featuring open plan living room, kitchen and dining area with French doors leading out to an enclosed decked area at the front. The property is located just 2 miles North of the busy town of Langholm boasting stunning views down the valley with the Monument and Whita Hill in the distance. Situated in large garden grounds with separate orchard and summer house the property has ample space for extension (subject to planning consent). The accommodation briefly comprises:- entrance hall, living room/kitchen, utility room, 2 bedrooms, bathroom, garage and carport. Viewing is highly recommended to appreciate the location and what this property has to offer.

## Offers Over £230,000

Entrance Hall Living Room Kitchen Utility Room 2 Bedrooms Bathroom Garage

Outside Large Garden Ground Decked Area Orchard Summer House