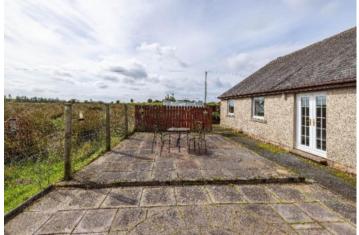

# The Swallows Rest, Gilnockie, Canonbie.

Offers Over £260,000

The Swallows Rest at Gilnockie was built in 1997 and is a deceptively spacious 3 bedroom detached bungalow with integrated garage situated in a peaceful rural setting 2.5 miles from the village of Canonbie and 4.5 miles from the town of Langholm where all essential amenities can be found. The property has full double glazing and oil fired central heating throughout and is set in surrounding garden grounds consisting of driveway, lawns, patio area, several storage sheds, greenhouse and off road parking. The accommodation comprises: hallway, 3 double bedrooms, family bathroom, dining/kitchen, utility room, shower room and large floored attic space. To avoid disappointment an early viewing of this property is recommended.

## The Swallows Rest, Gilnockie, Canonbie.

DG14 0SG

Offers Over £260,000

Entrance Hall Living Room
Dining Kitchen
3 Bedrooms Family Bathroom Utililty Room **Shower Room** Integral Garage

Outside Lawn Patio Storage Sheds Greenhouse