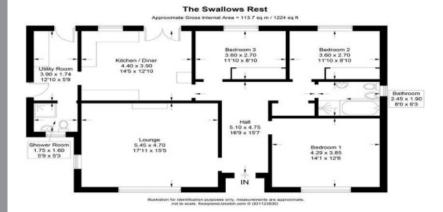

# The Swallows Rest, Gilnockie, Canonbie.

Offers Over £260,000

The Swallows Rest at Gilnockie was built in 1997 and is a deceptively spacious 3 bedroom detached bungalow with integrated garage situated in a peaceful rural setting 2.5 miles from the village of Canonbie and 4.5 miles from the town of Langholm where all essential amenities can be found. The property has full double glazing and oil fired central heating throughout and is set in surrounding garden grounds consisting of driveway, lawns, patio area, several storage sheds, greenhouse and off road parking. The accommodation comprises: hallway, 3 double bedrooms, family bathroom, dining/kitchen, utility room, shower room and large floored attic space. To avoid disappointment an early viewing of this property is recommended.

## The Swallows Rest, Gilnockie, Canonbie.

DG14 0SG

Offers Over £260,000

Entrance Hall Living Room
Dining Kitchen
3 Bedrooms Family Bathroom Utililty Room **Shower Room** Integral Garage

Outside Lawn Patio Storage Sheds Greenhouse