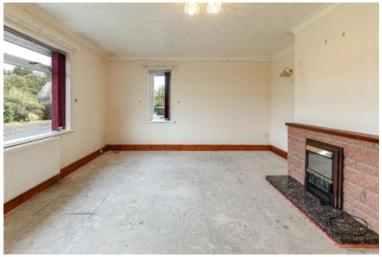

# The Swallows Rest, Gilnockie, Canonbie.

Offers Over £260,000

The Swallows Rest at Gilnockie was built in 1997 and is a deceptively spacious 3 bedroom detached bungalow with integrated garage situated in a peaceful rural setting 2.5 miles from the village of Canonbie and 4.5 miles from the town of Langholm where all essential amenities can be found. The property has full double glazing and oil fired central heating throughout and is set in surrounding garden grounds consisting of driveway, lawns, patio area, several storage sheds, greenhouse and off road parking. The accommodation comprises: hallway, 3 double bedrooms, family bathroom, dining/kitchen, utility room, shower room and large floored attic space. To avoid disappointment an early viewing of this property is recommended.

## The Swallows Rest, Gilnockie, Canonbie.

DG14 0SG

Offers Over £260,000

Entrance Hall Living Room
Dining Kitchen
3 Bedrooms Family Bathroom Utililty Room **Shower Room** Integral Garage

Outside Lawn Patio Storage Sheds Greenhouse