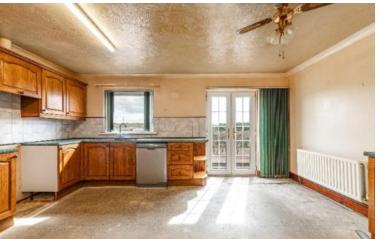

# The Swallows Rest, Gilnockie, Canonbie.

Offers Over £260,000

The Swallows Rest at Gilnockie was built in 1997 and is a deceptively spacious 3 bedroom detached bungalow with integrated garage situated in a peaceful rural setting 2.5 miles from the village of Canonbie and 4.5 miles from the town of Langholm where all essential amenities can be found. The property has full double glazing and oil fired central heating throughout and is set in surrounding garden grounds consisting of driveway, lawns, patio area, several storage sheds, greenhouse and off road parking. The accommodation comprises: hallway, 3 double bedrooms, family bathroom, dining/kitchen, utility room, shower room and large floored attic space. To avoid disappointment an early viewing of this property is recommended.

## The Swallows Rest, Gilnockie, Canonbie.

DG14 0SG

Offers Over £260,000

Entrance Hall Living Room
Dining Kitchen
3 Bedrooms Family Bathroom Utililty Room **Shower Room** Integral Garage

Outside Lawn Patio Storage Sheds Greenhouse