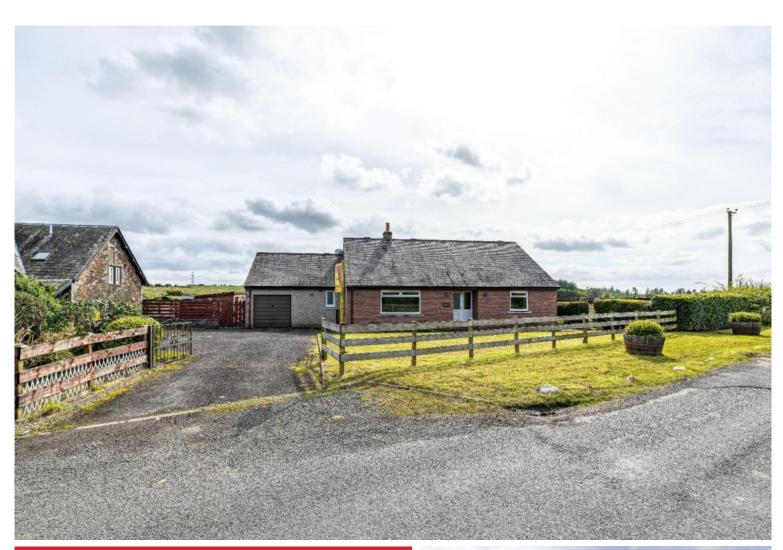

# The Swallows Rest, Gilnockie, Canonbie.

Offers Over £260,000

The Swallows Rest at Gilnockie was built in 1997 and is a deceptively spacious 3 bedroom detached bungalow with integrated garage situated in a peaceful rural setting 2.5 miles from the village of Canonbie and 4.5 miles from the town of Langholm where all essential amenities can be found. The property has full double glazing and oil fired central heating throughout and is set in surrounding garden grounds consisting of driveway, lawns, patio area, several storage sheds, greenhouse and off road parking. The accommodation comprises: hallway, 3 double bedrooms, family bathroom, dining/kitchen, utility room, shower room and large floored attic space. To avoid disappointment an early viewing of this property is recommended.

## The Swallows Rest, Gilnockie, Canonbie.

DG14 0SG

Offers Over £260,000

Entrance Hall Living Room
Dining Kitchen
3 Bedrooms Family Bathroom Utililty Room **Shower Room** Integral Garage

Outside Lawn Patio Storage Sheds Greenhouse