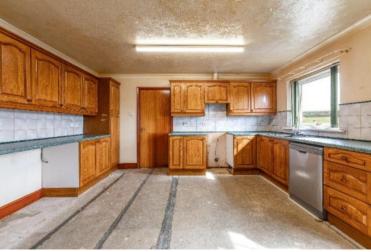

# The Swallows Rest, Gilnockie, Canonbie.

Offers Over £260,000

The Swallows Rest at Gilnockie was built in 1997 and is a deceptively spacious 3 bedroom detached bungalow with integrated garage situated in a peaceful rural setting 2.5 miles from the village of Canonbie and 4.5 miles from the town of Langholm where all essential amenities can be found. The property has full double glazing and oil fired central heating throughout and is set in surrounding garden grounds consisting of driveway, lawns, patio area, several storage sheds, greenhouse and off road parking. The accommodation comprises: hallway, 3 double bedrooms, family bathroom, dining/kitchen, utility room, shower room and large floored attic space. To avoid disappointment an early viewing of this property is recommended.

## The Swallows Rest, Gilnockie, Canonbie.

DG14 0SG

Offers Over £260,000

Entrance Hall Living Room
Dining Kitchen
3 Bedrooms Family Bathroom Utililty Room **Shower Room** Integral Garage

Outside Lawn Patio Storage Sheds Greenhouse

#### **Fixtures and Fittings**

All blinds, light fittings and white goods in the kitchen are included in the sale price

Mains water and electricity. Private septic tank drainage.