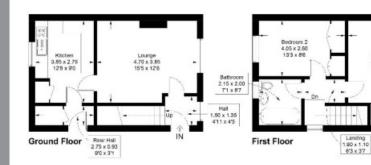

#### **\_**.

Council Tax A.

Approximate Gross Internal Area = 74.7 sq m / 804 sq ft

 Also ati

 Galashiels, Tel 01896 758 311

 Jackburgh,
 Tel 01835 863 202

 Hawick,
 Tel 01450 3723 36

 Kelso,
 Tel 01573 400 399

8edroom 1 4.90 x 3.40 161 x 112

Langholm Call 013873 80482 Gala • Hawick • Jedburgh • Kelso • Melrose • Peebles • Selkirk

WWW.CULLENKILSHAW.COM