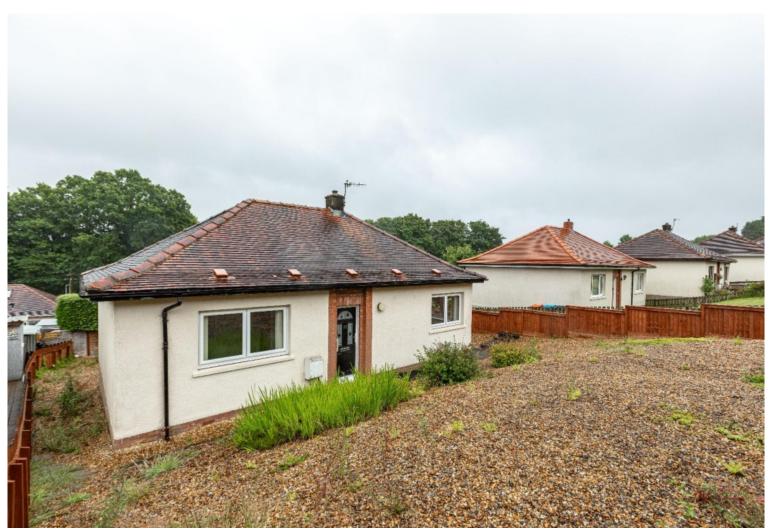

# **23 Holmwood Drive, Langholm.**DG13 OPX

Offers Over £112,000

23 Holmwood Drive is a 2 bedroom detached bungalow of non-traditional style construction situated in an established residential area of Langholm giving easy access to the surrounding countryside with its many walks and beautiful scenery. Although some modernisation may be advantageous the property has newly fitted full double glazing and gas central heating throughout and is set in generous garden ground which is currently laid to gravel. Viewing is highly recommended.

## 23 Holmwood Drive, Langholm.

DG13 OPX

Offers Over £112,000

Entrance Living Room Kitchen 2 Bedrooms Bathroom

Garden and Patio