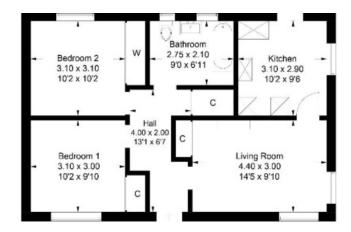

## 23 Holmwood Drive, Langholm.

DG13 OPX

Offers Over £112,000

Entrance Living Room Kitchen 2 Bedrooms Bathroom

Garden and Patio