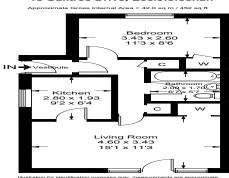

## Offers Over £70,000

Accommodation

Flat is accessed from the side.

All on ground floor with Living room, kitchen, double bedroom, storage and bathroom.

Rear and front gardens. Garden shed.

Features
Walk into condition and freshly decorated
Bright and airy with lots of natural light
Door to garden from living room
Close to amenities
Residents parking
Condon groups to front back and side along