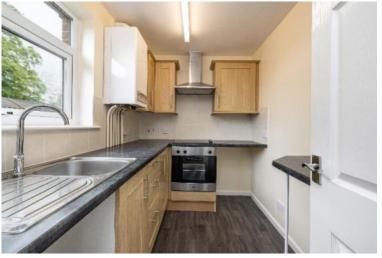

## Offers Over £70,000

Accommodation

Flat is accessed from the side.

All on ground floor with Living room, kitchen, double bedroom, storage and bathroom.

Rear and front gardens. Garden shed.

Features
Walk into condition and freshly decorated
Bright and airy with lots of natural light
Door to garden from living room
Close to amenities
Residents parking
Condon groups to front back and side along