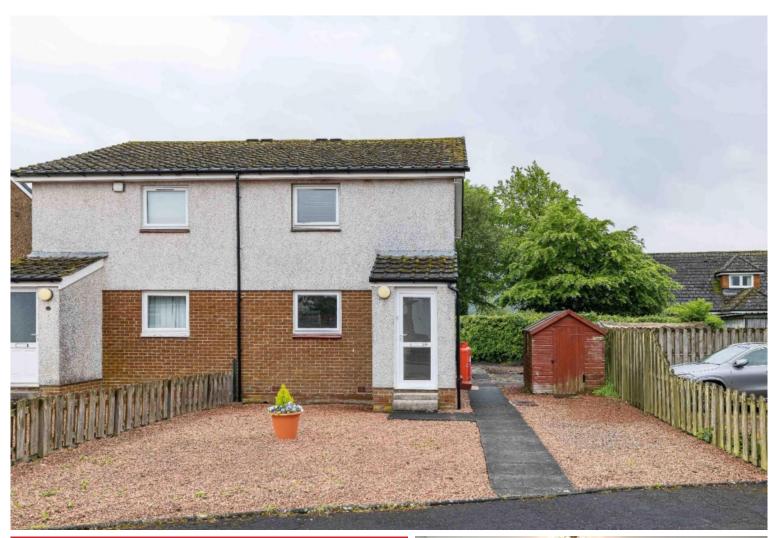

WWW.CULLENKILSHAW.COM

**18 Oaktree Drive,** Ecclefechan, Lockerbie, DG11 3EH

Offers Over £70,000

Freshly decorated and immaculate one bedroom bright and airy ground floor flat with garden area situated in lovely quiet cul-de-sac location. The property is on a bus route and within easy distance of amenities as well as access to M74 north and south. Viewing is highly recommended so do not miss out as it would make a lovely start up or retirement home.

## Offers Over £70,000

Accommodation

Flat is accessed from the side.

All on ground floor with Living room, kitchen, double bedroom, storage and bathroom.

Rear and front gardens. Garden shed.

Features
Walk into condition and freshly decorated
Bright and airy with lots of natural light
Door to garden from living room
Close to amenities
Residents parking
Condon groups to front back and side along

Garden areas to front, back and side along with a garden shed
Access to A74 north and south

Description

Freshly decorated and immaculate one bedroom bright and airy ground floor flat with garden area situated in lovely quiet cul-de-sac loc amenities as well as access to M74 north and south. Annan and Lockerbie are a short drive for larger amenities and railway links.