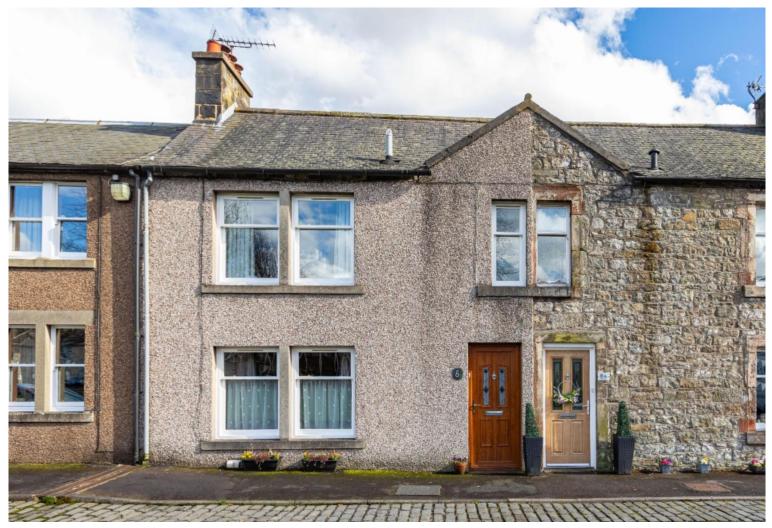

# 8 Douglas Square, Newcastleton.

OIRO £200,000

8 Douglas Square is a well presented and maintained 3 bedroom mid-terrace dwellinghouse overlooking the Middle Square in the popular rural village of Newcastleton. The property provides well proportioned and spacious living accomodation and benefits from full double glazing, two open fires and oil fired central heating. The accommodation comprises briefly:- Entrance Hall, Living Room, Sitting Room, Dining/Kitchen, Utility Room, 3 Double Bedrooms and a Family Bathroom. To the rear of the property is a well laid out garden with patio area, storage shed, greenhouse and single garage.

## 8 Douglas Square, Newcastleton. TD9 00U