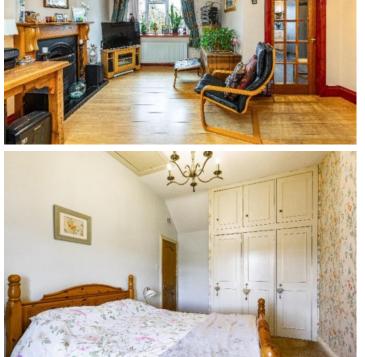

# 8 Douglas Square, Newcastleton.

OIRO £200,000

8 Douglas Square is a well presented and maintained 3 bedroom mid-terrace dwellinghouse overlooking the Middle Square in the popular rural village of Newcastleton. The property provides well proportioned and spacious living accomodation and benefits from full double glazing, two open fires and oil fired central heating. The accommodation comprises briefly:- Entrance Hall, Living Room, Sitting Room, Dining/Kitchen, Utility Room, 3 Double Bedrooms and a Family Bathroom. To the rear of the property is a well laid out garden with patio area, storage shed, greenhouse and single garage.

### OIRO £200,000

Entrance Hallway Living Room Sitting Room Dining/Kitchen

First Floor Landing 3 Double Bedrooms **Family Bathroom** 

Outside Rear Garden and Patio Storage Shed Greenhouse Garage