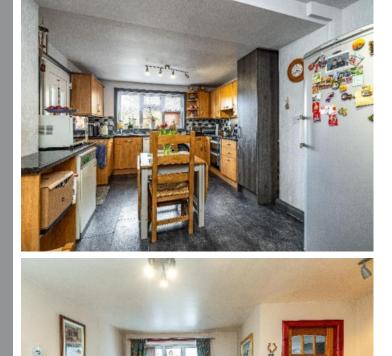

### **Fixtures and Fittings**

All blinds, curtains (with the exception of the ones in the front bedroom), carpets and floor coverings throughout the property are included in the sale price together with the washing machine, dishwasher, tall fridge, tall freezer, electric oven and induction hob in the kitchen and the storage box and greenhouse in the garden.