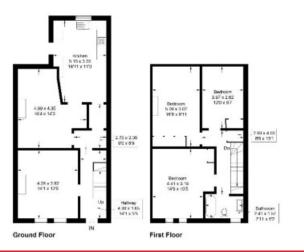

# 8 Douglas Square, Newcastleton.

OIRO £200,000

8 Douglas Square is a well presented and maintained 3 bedroom mid-terrace dwellinghouse overlooking the Middle Square in the popular rural village of Newcastleton. The property provides well proportioned and spacious living accomodation and benefits from full double glazing, two open fires and oil fired central heating. The accommodation comprises briefly:- Entrance Hall, Living Room, Sitting Room, Dining/Kitchen, Utility Room, 3 Double Bedrooms and a Family Bathroom. To the rear of the property is a well laid out garden with patio area, storage shed, greenhouse and single garage.

### OIRO £200,000

Entrance Hallway Living Room Sitting Room Dining/Kitchen

First Floor Landing 3 Double Bedrooms **Family Bathroom** 

Outside Rear Garden and Patio Storage Shed Greenhouse Garage