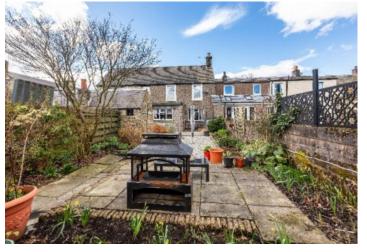

# 8 Douglas Square, Newcastleton.

OIRO £200,000

8 Douglas Square is a well presented and maintained 3 bedroom mid-terrace dwellinghouse overlooking the Middle Square in the popular rural village of Newcastleton. The property provides well proportioned and spacious living accomodation and benefits from full double glazing, two open fires and oil fired central heating. The accommodation comprises briefly:- Entrance Hall, Living Room, Sitting Room, Dining/Kitchen, Utility Room, 3 Double Bedrooms and a Family Bathroom. To the rear of the property is a well laid out garden with patio area, storage shed, greenhouse and single garage.

### OIRO £200,000

Entrance Hallway Living Room Sitting Room Dining/Kitchen

First Floor Landing 3 Double Bedrooms **Family Bathroom** 

Outside Rear Garden and Patio Storage Shed Greenhouse Garage