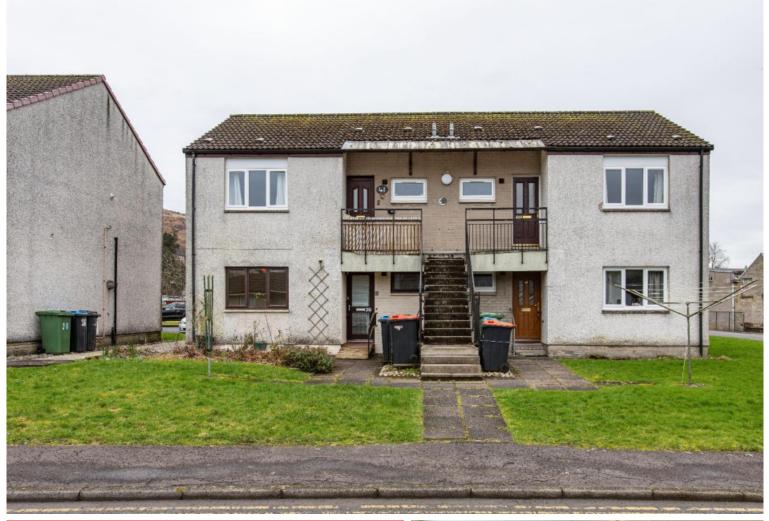

# **39 Townfoot, Langholm** DG13 OEH

Offers Over £55,000

39 Townfoot is a one bedroom ground floor self-contained maisonette situated in a location which is ideal for access to all local amenities. The property benefits from gas central heating and full double glazing throughout. The accommodation comprises of: entrance hall, lounge with south facing window; fitted kitchen with gas hob, electric oven and overhead fan, one double bedroom with built-in double wardrobes and a shower room. Externally there is a patio and grassed area with clothes drying facilities. Residents parking is available at the rear. This property would be a great purchase for the first time buyer or as an investment.

# 39 Townfoot, Langholm DG13 0FH