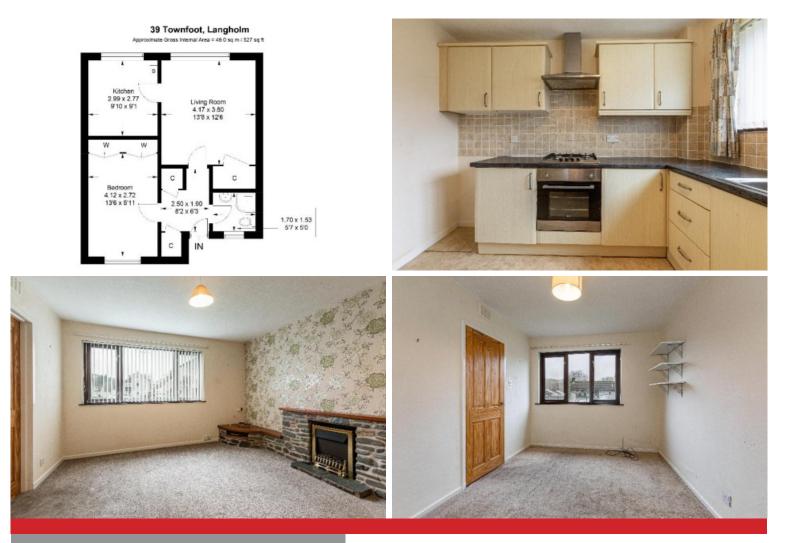

# **39 Townfoot, Langholm** DG13 OEH

Offers Over £55,000

39 Townfoot is a one bedroom ground floor self-contained maisonette situated in a location which is ideal for access to all local amenities. The property benefits from gas central heating and full double glazing throughout. The accommodation comprises of: entrance hall, lounge with south facing window; fitted kitchen with gas hob, electric oven and overhead fan, one double bedroom with built-in double wardrobes and a shower room. Externally there is a patio and grassed area with clothes drying facilities. Residents parking is available at the rear. This property would be a great purchase for the first time buyer or as an investment.

### Offers Over £55,000

Entrance Hall Living Room Kitchen **Bedroom** Shower Room Two Storage Cupboards

Outside Patio Communal Garden Area **Residents Parking** 

Fixtures and Fittings All blinds, carpets and floor coverings throughout the property are included in the sale price together with the oven, hob and cooker hood in the kitchen.

Services

Mains electricity, water, gas and drainage.