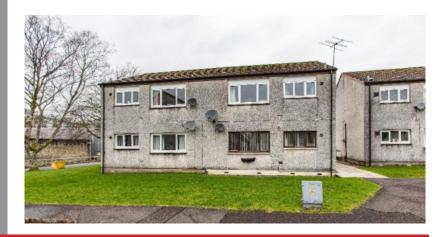

# **39 Townfoot, Langholm** DG13 OEH

Offers Over £55,000

39 Townfoot is a one bedroom ground floor self-contained maisonette situated in a location which is ideal for access to all local amenities. The property benefits from gas central heating and full double glazing throughout. The accommodation comprises of: entrance hall, lounge with south facing window; fitted kitchen with gas hob, electric oven and overhead fan, one double bedroom with built-in double wardrobes and a shower room. Externally there is a patio and grassed area with clothes drying facilities. Residents parking is available at the rear. This property would be a great purchase for the first time buyer or as an investment.

# 39 Townfoot, Langholm DG13 0FH