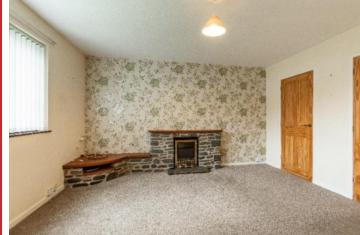

# **39 Townfoot, Langholm** DG13 OEH

Offers Over £55,000

39 Townfoot is a one bedroom ground floor self-contained maisonette situated in a location which is ideal for access to all local amenities. The property benefits from gas central heating and full double glazing throughout. The accommodation comprises of: entrance hall, lounge with south facing window; fitted kitchen with gas hob, electric oven and overhead fan, one double bedroom with built-in double wardrobes and a shower room. Externally there is a patio and grassed area with clothes drying facilities. Residents parking is available at the rear. This property would be a great purchase for the first time buyer or as an investment.

### Offers Over £55,000

Entrance Hall Living Room Kitchen **Bedroom** Shower Room Two Storage Cupboards

Outside Patio Communal Garden Area **Residents Parking** 