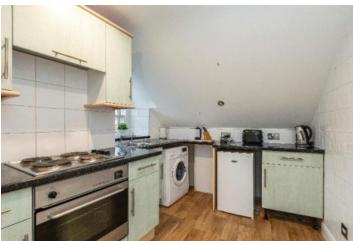

Fixtures and Fittings
All blinds, carpets, floor coverings, furniture and accessories throughout the property are included in the sale price together with the white goods in the kitchen.

al Area = 43.7 sq m / 470 sq ft