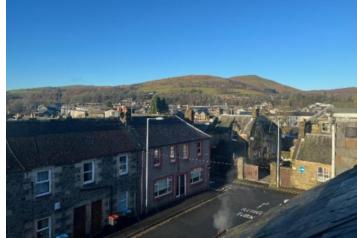

# Flat 5 Smiths Court, David Street, Langholm

OFFERS IN THE REGION OF £60,000

Langholm, also known colloquially as the 'Muckle Toon', is a burgh in Dumfries and Galloway in southern Scotland. Langholm lies between four hills in the valley of the River Esk in the Southern Uplands. It is the traditional seat of Clan Armstrong with its most famous descendant being Neil Armstrong, the first man to walk on the Moon. Langholm sits 8 miles North of the Angelo-Scotlish Border on the A7 road running between Edinburgh in east central Scotland and Carlisle in North-West England. Edinburgh is 73 miles to the north, Newcastleton is around 10 miles to the East and Carlisle 19 miles to the South.