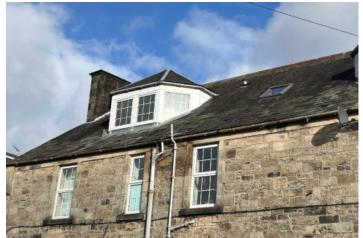

# Flat 5 Smiths Court, David Street, Langholm

OFFERS IN THE REGION OF £60,000

Langholm, also known colloquially as the 'Muckle Toon', is a burgh in Dumfries and Galloway in southern Scotland. Langholm lies between four hills in the valley of the River Esk in the Southern Uplands. It is the traditional seat of Clan Armstrong with its most famous descendant being Neil Armstrong, the first man to walk on the Moon. Langholm sits 8 miles North of the Angelo-Scotlish Border on the A7 road running between Edinburgh in east central Scotland and Carlisle in North-West England. Edinburgh is 73 miles to the north, Newcastleton is around 10 miles to the East and Carlisle 19 miles to the South.