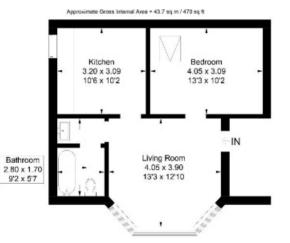

# Flat 5 Smiths Court, David Street, Langholm DG13 0AB

**OFFERS IN THE REGION OF £65,000** 

Flat 5 Smiths Court is a bright and spacious one bedroom top floor flat situated in a central location with amazing views over the town and surrounding hills. The property is accessed via a communal entrance door with buzzer system and carpeted stairwell. It comes to the market fully furnished making it ideal for either a first time buyer or for the letting market. On street parking is available and there is also a car park close by.

### Description

Description Flat 5 Smiths Court is a bright and spacious one bedroom top floor flat situated in a central location with amazing views over the town and surrounding hills. The property is accessed via a communal entrance door with buzzer system and carpeted stairwell. It comes to the market fully furnished making it ideal for either a first time buyer or for the letting market. On street parking is available and there is also a car park close by.