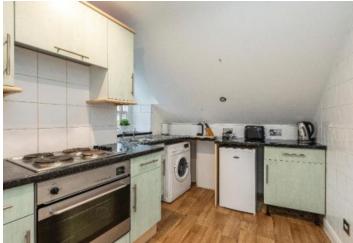

Fixtures and Fittings All blinds, carpets, floor coverings, furniture and accessories throughout the property are included in the sale price together with the white goods in the kitchen.