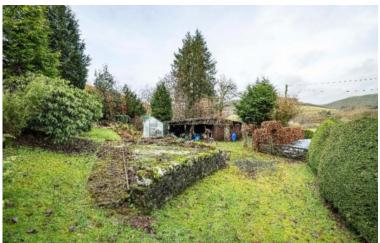

## Penchrise Westerkirk Langholm DG13 OPF

**OFFERS OVER £220,000** 

Penchrise, set in the Parish of Westerkirk is a semi-detached 3 bedroom dwellinghouse brought to the market offering idyllic rural family living and boasting amazing views over the surrounding countryside. The house is located 8 miles North West from the town of Langholm where all essential amenities can be found. Situated in large garden grounds with off street parking, storage sheds, workshops and garage to the side, the property benefits from oil fired central heating, wood burning stove and double glazing throughout. Viewing is highly recommended to appreciate the location and spacious accommodation on offer.