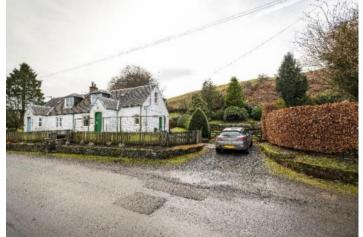

## Penchrise Westerkirk Langholm DG13 OPF

**OFFERS OVER £220,000** 

Penchrise, set in the Parish of Westerkirk is a semi-detached 3 bedroom dwellinghouse brought to the market offering idyllic rural family living and boasting amazing views over the surrounding countryside. The house is located 8 miles North West from the town of Langholm where all essential amenities can be found. Situated in large garden grounds with off street parking, storage sheds, workshops and garage to the side, the property benefits from oil fired central heating, wood burning stove and double glazing throughout. Viewing is highly recommended to appreciate the location and spacious accommodation on offer.