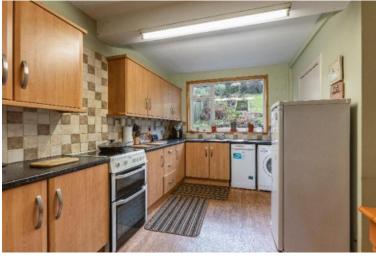

## Penchrise Westerkirk Langholm DG13 OPF

**OFFERS OVER £220,000** 

Penchrise, set in the Parish of Westerkirk is a semi-detached 3 bedroom dwellinghouse brought to the market offering idyllic rural family living and boasting amazing views over the surrounding countryside. The house is located 8 miles North West from the town of Langholm where all essential amenities can be found. Situated in large garden grounds with off street parking, storage sheds, workshops and garage to the side, the property benefits from oil fired central heating, wood burning stove and double glazing throughout. Viewing is highly recommended to appreciate the location and spacious accommodation on offer.