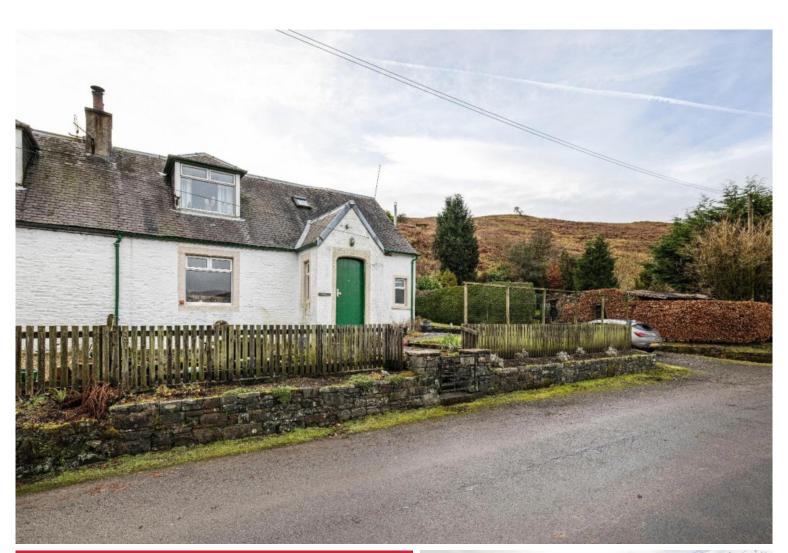

## Penchrise Westerkirk Langholm DG13 OPF

**OFFERS OVER £220,000** 

Penchrise, set in the Parish of Westerkirk is a semi-detached 3 bedroom dwellinghouse brought to the market offering idyllic rural family living and boasting amazing views over the surrounding countryside. The house is located 8 miles North West from the town of Langholm where all essential amenities can be found. Situated in large garden grounds with off street parking, storage sheds, workshops and garage to the side, the property benefits from oil fired central heating, wood burning stove and double glazing throughout. Viewing is highly recommended to appreciate the location and spacious accommodation on offer.