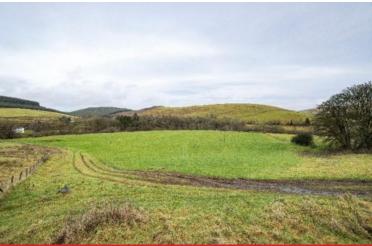

## Penchrise Westerkirk Langholm DG13 OPF

**OFFERS OVER £220,000** 

Penchrise, set in the Parish of Westerkirk is a semi-detached 3 bedroom dwellinghouse brought to the market offering idyllic rural family living and boasting amazing views over the surrounding countryside. The house is located 8 miles North West from the town of Langholm where all essential amenities can be found. Situated in large garden grounds with off street parking, storage sheds, workshops and garage to the side, the property benefits from oil fired central heating, wood burning stove and double glazing throughout. Viewing is highly recommended to appreciate the location and spacious accommodation on offer.

### Situation

Situation
WESTERKIRK is a parish in the district of Eskdale in Dumfriesshire. It extends 10 miles in length and 6½ miles in breadth. It is bounded on the North by Roxburghshire, and on the other sides by the parishes of Ewes, Langholm, Tundergarth, Hutton and Corrie, and Eskdalemuir. The parish is in the presbytery of Langholm which lies 6 miles to the South East. The hamlet of Bentpath is in the heart of Westerkirk. The Parish Church can be found there, it was erected in 1788, and the churchyard contains the mausoleum of the Johnstone family. A public library is also located there and was founded and endowed in 1795 by Thomas Telford, the Child Engineer who was a native of the parish. the Civil Engineer who was a native of the parish.