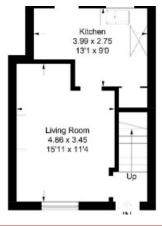

## **5 Buccleuch Place, Langholm** DG13 OBH

**OFFERS OVER £68,000** 

This mid-terrace 2 bedroom dwellinghouse is situated in a peaceful residential location within the picturesque town of Langholm. The property is convenient for all local amenities and is close to the Buccleuch Centre and both Primary and Secondary Schools. The accommodation briefly comprises of Living Room, Kitchen, 2 Bedrooms and a Shower Room, full double glazing and electric storage heating. This is an ideal property for the first time buyer or as a buy to let.

This mid-terrace 2 bedroom dwellinghouse is situated in a peaceful residential location within the picturesque town of Langholm. The property is convenient for all local amenities and is close to the Buccleuch Centre and both Primary and Secondary Schools. The accommodation briefly comprises of Living Room, Kitchen, 2 Bedrooms and a Shower Room, full double glazing and electric storage heating. This is an ideal property for the first time buyer or as a buy to let.