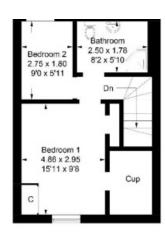

## **5 Buccleuch Place, Langholm** DG13 OBH

**OFFERS OVER £68,000** 

This mid-terrace 2 bedroom dwellinghouse is situated in a peaceful residential location within the picturesque town of Langholm. The property is convenient for all local amenities and is close to the Buccleuch Centre and both Primary and Secondary Schools. The accommodation briefly comprises of Living Room, Kitchen, 2 Bedrooms and a Shower Room, full double glazing and electric storage heating. This is an ideal property for the first time buyer or as a buy to let.

This mid-terrace 2 bedroom dwellinghouse is situated in a peaceful residential location within the picturesque town of Langholm. The property is convenient for all local amenities and is close to the Buccleuch Centre and both Primary and Secondary Schools. The accommodation briefly comprises of Living Room, Kitchen, 2 Bedrooms and a Shower Room, full double glazing and electric storage heating. This is an ideal property for the first time buyer or as a buy to let.