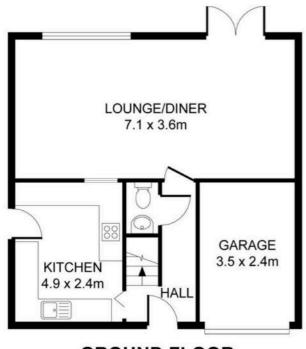

Council Tax band: D

Tenure: Freehold

EPC Energy Efficiency Rating: D

EPC Environmental Impact Rating: D

**GROUND FLOOR** 

**FIRST FLOOR** 