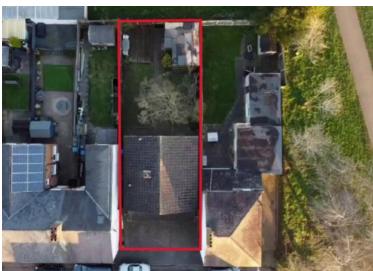

29 Charles Street, Rugby £318,500 Freehold

Four Bedrooms • Driveway • Garage •
Detached Family Home • Spacious Open Plan
Living & Dining Room • Generous Garden •
Walking Distance to Town Centre

4-bed detached house in prime location.

- Four Bedrooms
- Driveway
- Garage
- Detached Family Home
- Spacious Open Plan Living & DiningRoom
- Generous Garden
- Walking Distance to Town Centre

Charles Street is perfectly located within walking distance of Rugby town centre which offers a range of High Street stores and independent retailers, as well as a wide selection of bars, restaurants, and leisure facilities. Rugby train station is within walking distance and offers a frequent service to London Euston which takes just under 50 minutes. All major road networks are close by, including the M6, M1, A5 and A45.