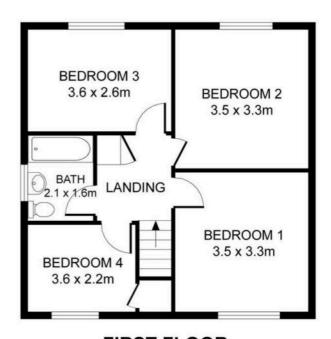

Council Tax band: D

Tenure: Freehold

EPC Energy Efficiency Rating: D

EPC Environmental Impact Rating: D

**GROUND FLOOR** 

**FIRST FLOOR** 