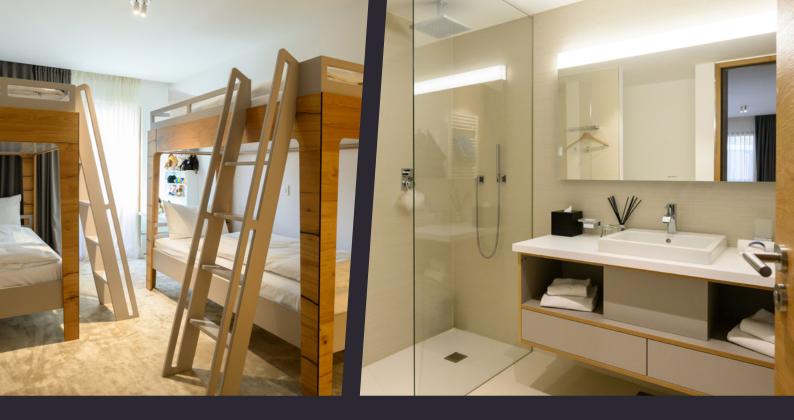

#### **Details**

5-Bedroom Residence 189 m² Level 2 Presenting a spacious and light five bedroom apartment, with furniture included, on the second floor of the Gotthard Residences, overlooking the valley and within an easy walk to the golf course and main ski lifts. The intelligent design maximises the light while floor to ceiling windows maximise the views. Seamless and flowing open-plan living areas provide ample space for family and friends to get together. The apartment design has made extensive use of woods and natural stone, with beautiful floors of ceramic and parquet oak.

| Floor                          | 2             |
|--------------------------------|---------------|
| Apartment                      | 2T-212+213    |
| No. bedrooms                   | 5             |
| No. bathrooms                  | 3             |
| No. guest WC                   | 1             |
| Laundry                        | common area   |
| Surface m <sup>2</sup>         | 189           |
| Availability                   | for sale      |
| Construction year              | 2017          |
| Price (incl. FF&E and parking) | 3'600'000 CHF |