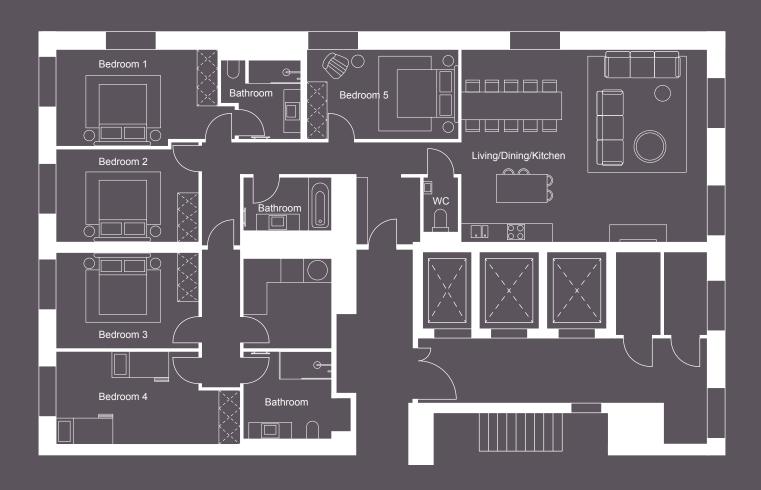

#### **Details**

5-Bedroom Residence 189 m² Level 2 Presenting a spacious and light five bedroom apartment, with furniture included, on the second floor of the Gotthard Residences, overlooking the valley and within an easy walk to the golf course and main ski lifts. The intelligent design maximises the light while floor to ceiling windows maximise the views. Seamless and flowing open-plan living areas provide ample space for family and friends to get together. The apartment design has made extensive use of woods and natural stone, with beautiful floors of ceramic and parquet oak.

| Floor                          | 2             |
|--------------------------------|---------------|
| Apartment                      | 2T-212+213    |
| No. bedrooms                   | 5             |
| No. bathrooms                  | 3             |
| No. guest WC                   | 1             |
| Laundry                        | common area   |
| Surface m <sup>2</sup>         | 189           |
| Availability                   | for sale      |
| Construction year              | 2017          |
| Price (incl. FF&E and parking) | 3'600'000 CHF |