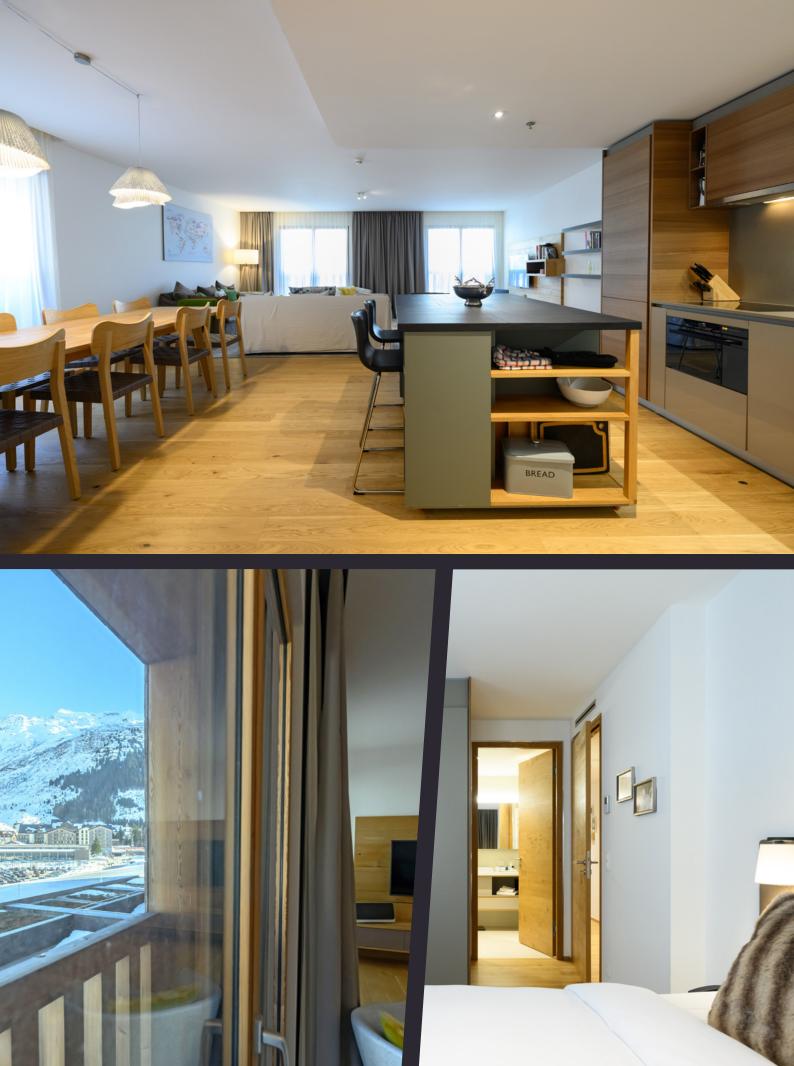

#### **Details**

5-Bedroom Residence 189 m² Level 2 Presenting a spacious and light five bedroom apartment, with furniture included, on the second floor of the Gotthard Residences, overlooking the valley and within an easy walk to the golf course and main ski lifts. The intelligent design maximises the light while floor to ceiling windows maximise the views. Seamless and flowing open-plan living areas provide ample space for family and friends to get together. The apartment design has made extensive use of woods and natural stone, with beautiful floors of ceramic and parquet oak.

| Floor                          | 2             |
|--------------------------------|---------------|
| Apartment                      | 2T-212+213    |
| No. bedrooms                   | 5             |
| No. bathrooms                  | 3             |
| No. guest WC                   | 1             |
| Laundry                        | common area   |
| Surface m <sup>2</sup>         | 189           |
| Availability                   | for sale      |
| Construction year              | 2017          |
| Price (incl. FF&E and parking) | 3'600'000 CHF |