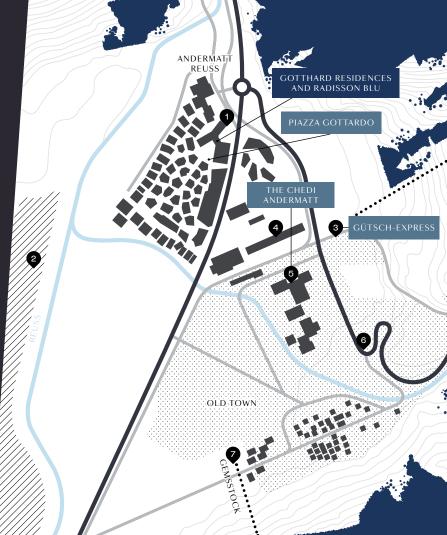

# A guide to Andermatt

#### 1 Concert Hall

This year-round venue is the perfect place to feel the energy of the Alps in music.

#### 2 Golf course

This 1.3 million-square metre course is one of the most beautiful in the Alps.

#### 3 Gütsch-Express

Gondolas running from Andermatt to Nätschen to the Gütsch top station.

#### 4 Train station

Connecting you to Sedrun and through Göschenen to Zurich via the Treno Gottardo. Andermatt is also a main stop on the Glacier Express.

#### 5 The Chedi Andermatt

The Chedi Andermatt is five-star Alpine hospitality at its very finest and houses the world-renowned, Michelin-starred 'The Japanese' restaurant.

#### 6 Gotthardstrasse

Walk through the historic heart of the village and find a cosy place for lunch.

#### 7 Gemsstockbahn

For those in search of a perfect day of skiing or a freerider's paradise, take these gondolas up the Gemsstock.