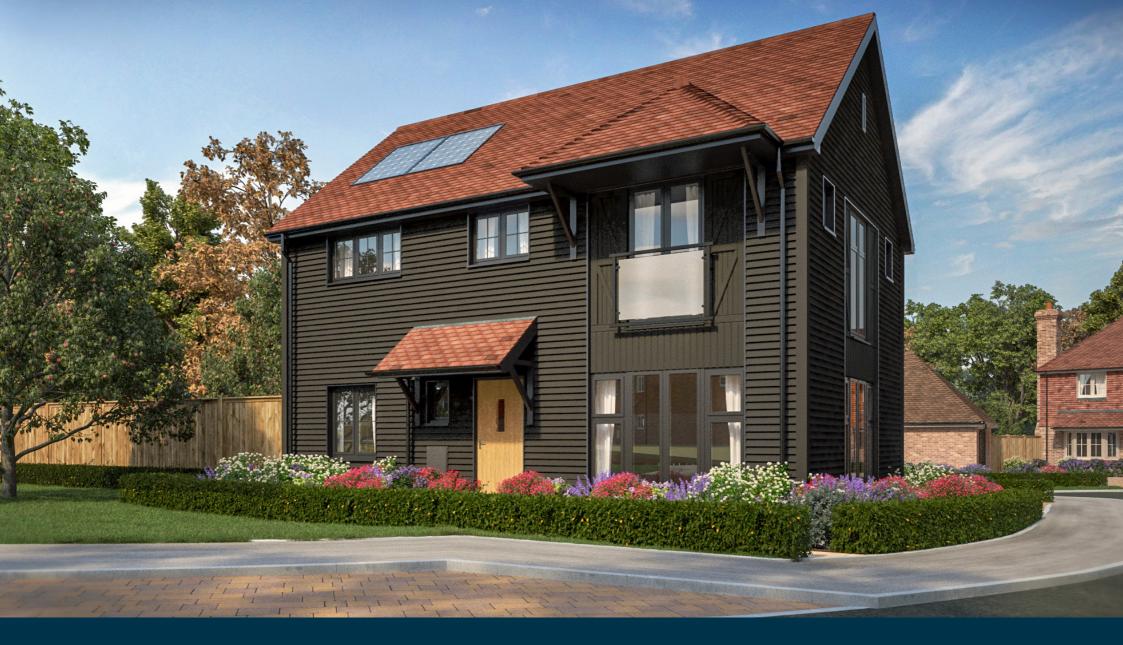

# THE ROLVENDEN



HOME 5

## THE ROLVENDEN SPECIFICATION



#### KITCHEN FEATURES

- The handless kitchen is equipped with a comprehensive range of wall and floor units with laminate worktops, up stand and splash back.
- Fully integrated appliances to include a 4-ring induction hob, extractor, double oven with grill, fridge/freezer, washer dryer and dishwasher.

#### BATHROOM, EN SUITE AND CLOAKROOM

- Contemporary white suites with chrome fittings.
- Cabinetry to cloakroom and bathroom.
- Heated white towel rail provided to the bathroom and en suite.
- Mirror provided to the cloakroom, bathroom and en suite.
- Shaver socket provided to the bathroom and en suite.
- Ceramic wall tiles to cloakroom, bathroom and en suite.

#### ELECTRICAL AND MULTIMEDIA

- White switch plates and sockets