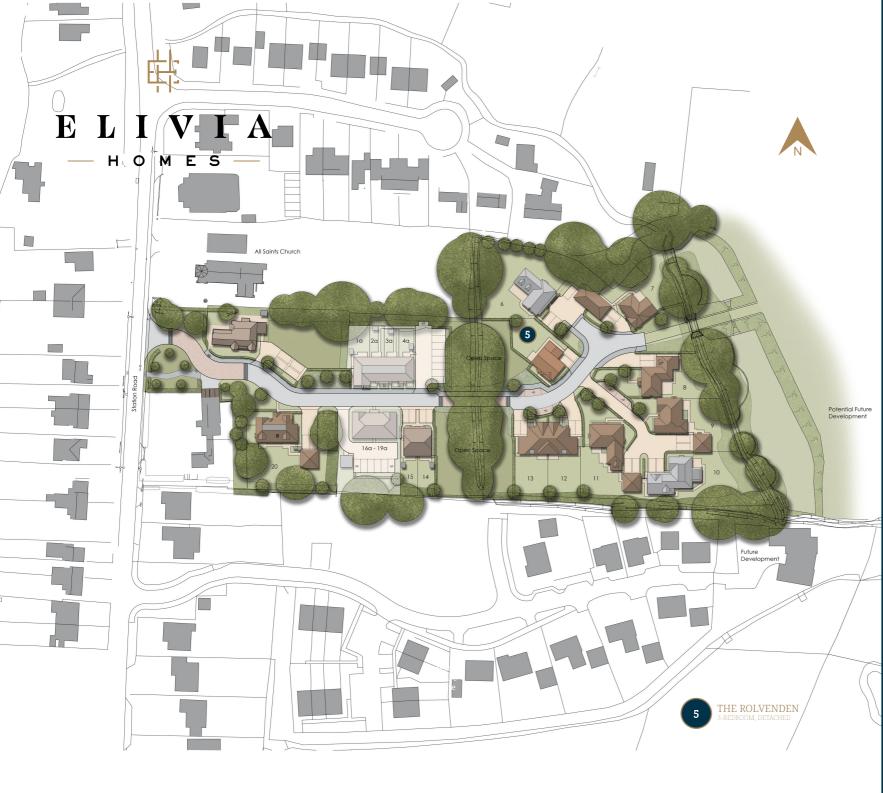

| Living Room                      | Bedroom 1                        | Bedroom 2                        | Bedroom 3                       |
| 3.14m x 6.24m<br>10'-3" x 20'-5" | 3.74m x 6.24m<br>12'-3" x 20'-5" | 3.07m x 4.01m<br>10'-1" x 13'-2" | 3.08m x 3.26m<br>12'-6" x 10'-8" | 3.14m x 2.88m<br>10'-3" x 9'-5" |

Vhilst every attempt has been made to ensure the accuracy of the floor plan contained here, measurements of doors, windows, rooms and any other items are approximate and no responsibility is taken for any error, omission, or mis-stateme The plan is for illustrative purposes only and should be used as such by any prospective purchaser. The services, systems and appliances shown have not been tested and no guarantee as to their operability or efficiency can be given.





CONSUMER CODE FOR HOME BUILDERS



Protection for new-build home buyers

Rectory Meadows will be a stunning collection of 20 luxury homes situated in Plumpton Green, East Sussex.

> Station Road Plumpton Greer Lewes East Sussex BN7 3BU

E: RectoryMeadows@Eliviahomes.co.uk T: 01273 803303