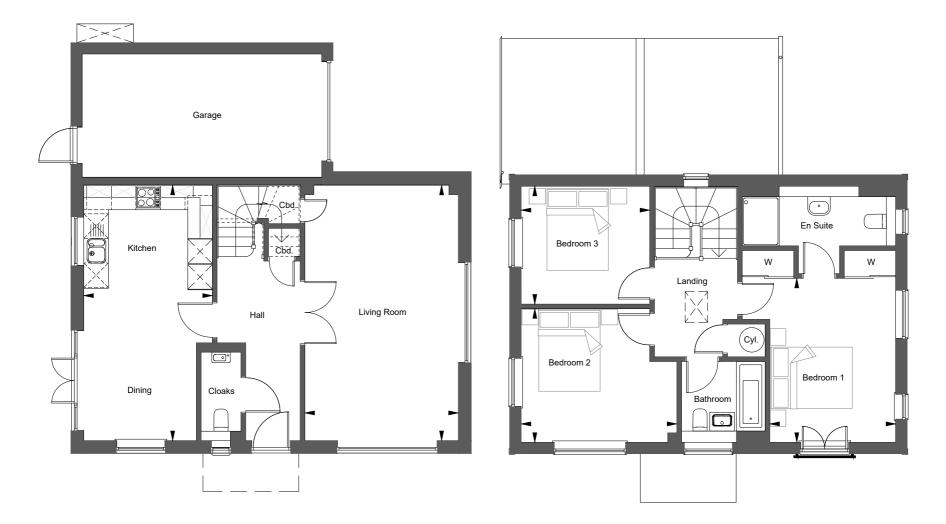

### THE ROLVENDEN - HOME 5 3-BEDROOM, DETACHED

| GROUND FLOOR                     |                                  | FIRST FLOOR                      |                                  |                                 |
|----------------------------------|----------------------------------|----------------------------------|----------------------------------|---------------------------------|
| Kitchen / Dining                 | Living Room                      | Bedroom 1                        | Bedroom 2                        | Bedroom 3                       |
| 3.14m x 6.24m<br>10'-3" x 20'-5" | 3.74m x 6.24m<br>12'-3" x 20'-5" | 3.07m x 4.01m<br>10'-1" x 13'-2" | 3.08m x 3.26m<br>12'-6" x 10'-8" | 3.14m x 2.88m<br>10'-3" x 9'-5" |

Vhilst every attempt has been made to ensure the accuracy of the floor plan contained here, measurements of doors, windows, rooms and any other items are approximate and no responsibility is taken for any error, omission, or mis-stateme The plan is for illustrative purposes only and should be used as such by any prospective purchaser. The services, systems and appliances shown have not been tested and no guarantee as to their operability or efficiency can be given.