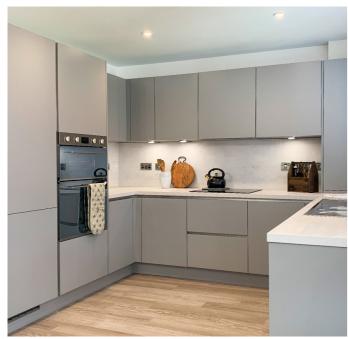

#### KITCHEN FEATURES

- The handless kitchen is equipped with a comprehensive range of wall and floor units with laminate worktops, up stand and splash back.
- Fully integrated appliances to include a 4-ring induction hob, extractor, double oven with grill, fridge/freezer, washer dryer and dishwasher.