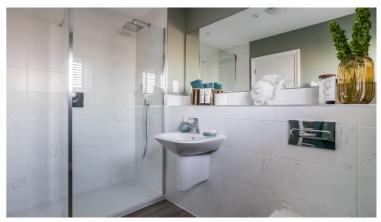

#### BATHROOM, EN SUITE AND CLOAKROOM

- Contemporary white suites with chrome fittings.
- Cabinetry to cloakroom and bathroom.
- Heated white towel rail provided to the bathroom and en suite.
- Mirror provided to the cloakroom, bathroom and en suite.
- Shaver socket provided to the bathroom and en suite.
- Ceramic wall tiles to cloakroom, bathroom and en suite.