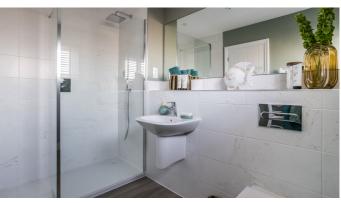

## BATHROOM, EN SUITE AND CLOAKROOM

- Contemporary white suites with chrome fittings.
- Cabinetry to cloakroom and bathroom.
- Heated white towel rail provided to the bathroom and en suite.
- Mirror provided to the cloakroom, bathroom and en suite.
- Shaver socket provided to the bathroom and en suite.
- Ceramic wall tiles to cloakroom, bathroom and en suite.