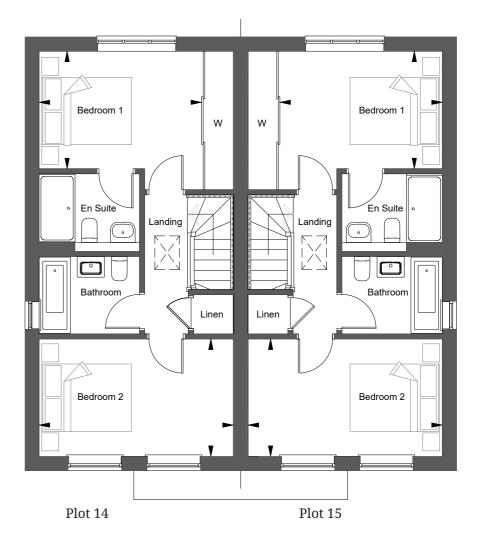

# THE WESTBURY - HOMES 14 & 15

2-BEDROOM, SEMI-DETACHED

# FIRST FLOOR

Bedroom 1

Bedroom 2

3.62m x 2.62m 11'-10" x 8'-7" 4.32m x 2.61m 14'-2" x 8'-7"

Protection for new-build home buyers

Station Road Flumpton Green Lewes East Sussex BN7 3BU

E: RectoryMeadows@eliviahomes.co.uk