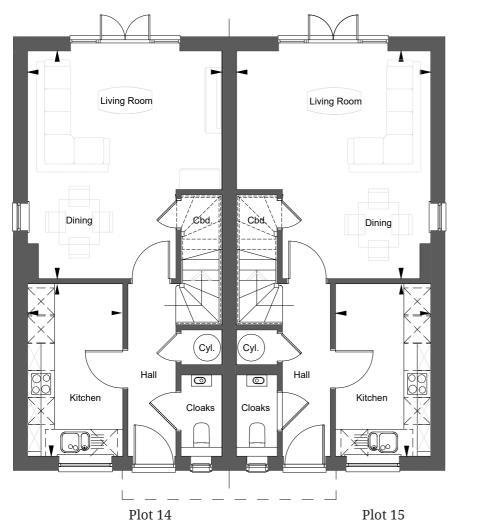

# THE WESTBURY - HOMES 14 & 15

2-BEDROOM, SEMI-DETACHED

# **GROUND FLOOR**

Kitchen Living / Dining Room

3.84m x 2.12m 12'-7" x 6'-11" 4.32m x 5.07m 14'-2" x 16'-8"

# FIRST FLOOR

Bedroom 1

Bedroom 2

3.62m x 2.62m 11'-10" x 8'-7" 4.32m x 2.61m 14'-2" x 8'-7"

Protection for new-build home buyers

Station Road Flumpton Green Lewes East Sussex BN7 3BU

E: RectoryMeadows@eliviahomes.co.uk