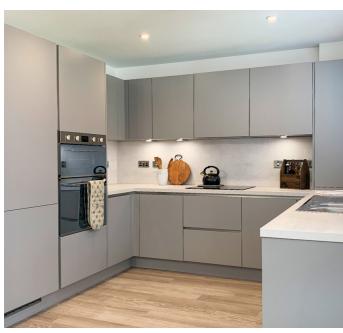

## KITCHEN FEATURES

- The handless kitchen is equipped with a comprehensive range of wall and floor units with laminate worktops, up stand and splash back.
- Fully integrated appliances to include a 4-ring induction hob, extractor, double oven with grill, fridge/freezer, washer dryer and
- dishwasher.