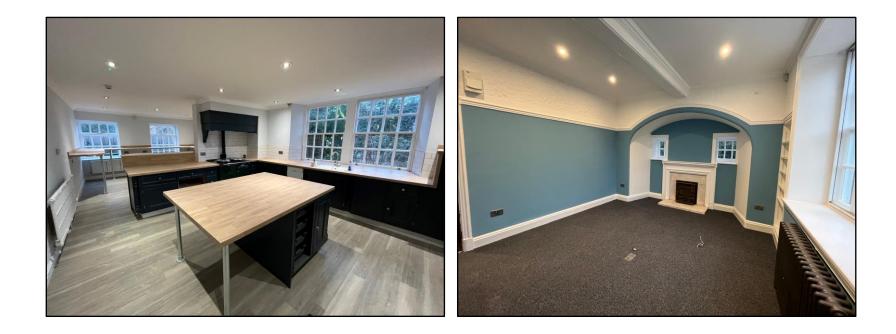

#### DESCRIPTION

The property comprises a former dwelling which has been renovated to a high standard providing serviced office suites over three floors, with a communal kitchen, WCs and conference room.

The office suites benefit from a mixture of ceiling mounted and hanging LED lighting, gas central heating with wall mounted radiators. There is generous car parking available on site.

The conference room is available on a booking system at an additional cost.