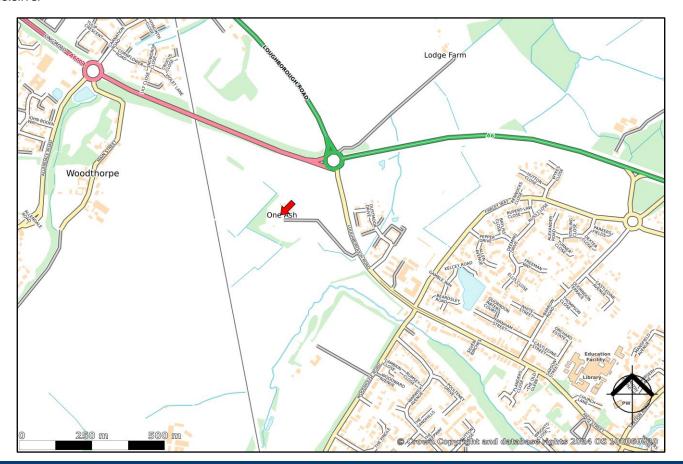

#### LOCATION

The office suites are located at One Ash in Quorn, approximately 500 yards from the A6 on Loughborough Road.

Quorn has excellent road links to Loughborough (approximately 3 miles) and Leicester (approximately 12 miles), both of which have good rail services.

what3words: ///stay.lace.silver