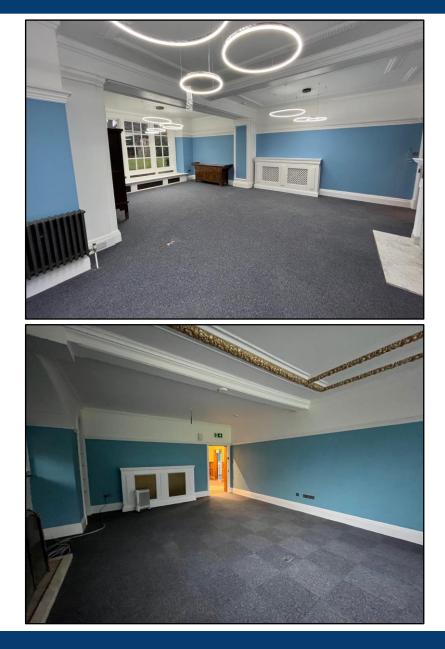

#### DESCRIPTION

The property comprises a former dwelling which has been renovated to a high standard providing serviced office suites over three floors, with a communal kitchen, WCs and conference room.

The office suites benefit from a mixture of ceiling mounted and hanging LED lighting, gas central heating with wall mounted radiators. There is generous car parking available on site.

The conference room is available on a booking system at an additional cost.