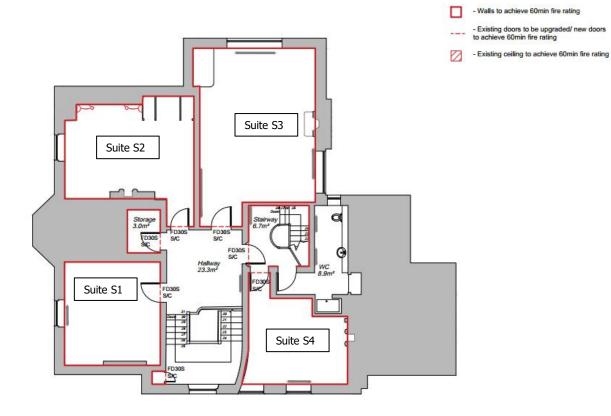

#### ACCOMMODATION

| Ground Floor |            |             |
|--------------|------------|-------------|
| Meeting Room | 19.30 sq m | (208 sq ft) |
| Suite G1     | 41.90 sq m | (451 sq ft) |
| Suite G2     | 36.90 sq m | (397 sq ft) |
| Suite G3     | 10.80 sq m | (116 sq ft) |
| First Floor  |            |             |
| Suite F1     | 19.00 sq m | (205 sq ft) |
| Suite F2     | 25.10 sq m | (270 sq ft) |
| Suite F3     | 23.50 sq m | (274 sq ft) |
| Suite F4     | 17.20 sq m | (185 sq ft) |
| Suite F5     | 10.80 sq m | (116 sq ft) |
| Second Floor |            |             |
| Suite S1     | 19.30 sq m | (208 sq ft) |
| Suite S2     | 25.30 sq m | (272 sq ft) |
| Suite S3     | 38.40 sq m | (413 sq ft) |
| Suite S4     | 17.30 sq m | (186 sq ft) |

#### RENTS

| Suite | 6 months      | 12 months     | Availability  |
|-------|---------------|---------------|---------------|
| G1    | £1,283.33 pcm | £1,166.67 pcm | Available now |
| G2    | £1,145.83 pcm | £1,041.67 pcm | Let           |
| G3    | £366.67 pcm   | £333.33 pcm   | Let           |
| F1    | £550 pcm      | £500 pcm      | Available now |
| F2    | £733.33 pcm   | £666.67 pcm   | Let           |
| F3    | £733.33 pcm   | £666.67 pcm   | Let           |
| F4    | £504.17 pcm   | £458.33 pcm   | Let           |
| F5    | £320.83 pcm   | £291.67 pcm   | Available now |
| S1    | £522.50 pcm   | £475 pcm      | Let           |
| S2    | £678.33 pcm   | £616.67 pcm   | Let           |
| S3    | £1,026.67 pcm | £933.33 pcm   | Let           |
| S4    | £500 pcm      | £416.67 pcm   | Let           |