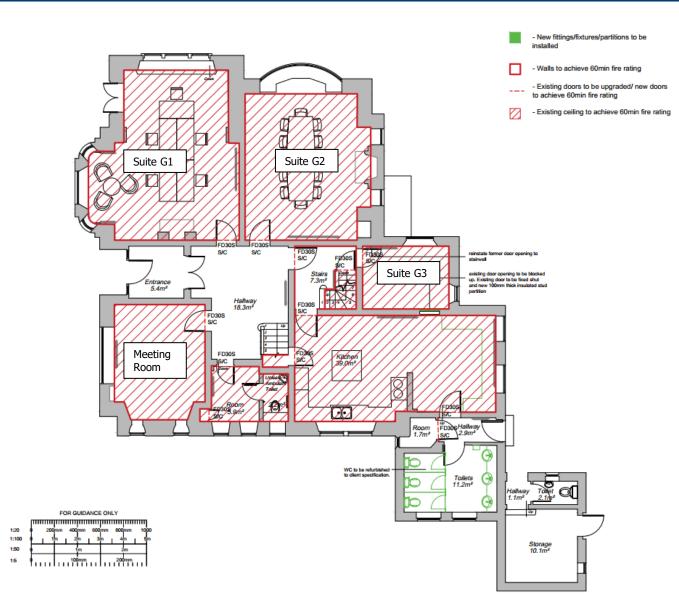

#### ACCOMMODATION

| Ground Floor |            |             |
|--------------|------------|-------------|
| Meeting Room | 19.30 sq m | (208 sq ft) |
| Suite G1     | 41.90 sq m | (451 sq ft) |
| Suite G2     | 36.90 sq m | (397 sq ft) |
| Suite G3     | 10.80 sq m | (116 sq ft) |
| First Floor  |            |             |
| Suite F1     | 19.00 sq m | (205 sq ft) |
| Suite F2     | 25.10 sq m | (270 sq ft) |
| Suite F3     | 23.50 sq m | (274 sq ft) |
| Suite F4     | 17.20 sq m | (185 sq ft) |
| Suite F5     | 10.80 sq m | (116 sq ft) |
| Second Floor |            |             |
| Suite S1     | 19.30 sq m | (208 sq ft) |
| Suite S2     | 25.30 sq m | (272 sq ft) |
| Suite S3     | 38.40 sq m | (413 sq ft) |
| Suite S4     | 17.30 sq m | (186 sq ft) |

#### RENTS

| Suite | 6 months      | 12 months     | Availability  |
|-------|---------------|---------------|---------------|
| G1    | £1,283.33 pcm | £1,166.67 pcm | Available now |
| G2    | £1,145.83 pcm | £1,041.67 pcm | Let           |
| G3    | £366.67 pcm   | £333.33 pcm   | Let           |
| F1    | £550 pcm      | £500 pcm      | Available now |
| F2    | £733.33 pcm   | £666.67 pcm   | Let           |
| F3    | £733.33 pcm   | £666.67 pcm   | Let           |
| F4    | £504.17 pcm   | £458.33 pcm   | Let           |
| F5    | £320.83 pcm   | £291.67 pcm   | Available now |
| S1    | £522.50 pcm   | £475 pcm      | Let           |
| S2    | £678.33 pcm   | £616.67 pcm   | Let           |
| S3    | £1,026.67 pcm | £933.33 pcm   | Let           |
| S4    | £500 pcm      | £416.67 pcm   | Let           |