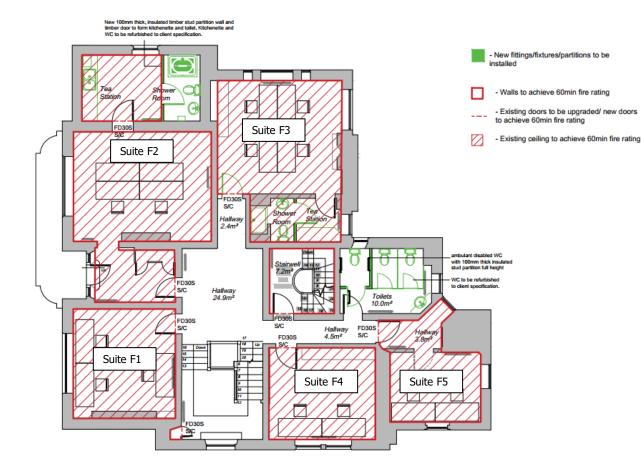

#### ACCOMMODATION

| Ground Floor |            |             |
|--------------|------------|-------------|
| Meeting Room | 19.30 sq m | (208 sq ft) |
| Suite G1     | 41.90 sq m | (451 sq ft) |
| Suite G2     | 36.90 sq m | (397 sq ft) |
| Suite G3     | 10.80 sq m | (116 sq ft) |
| First Floor  |            |             |
| Suite F1     | 19.00 sq m | (205 sq ft) |
| Suite F2     | 25.10 sq m | (270 sq ft) |
| Suite F3     | 23.50 sq m | (274 sq ft) |
| Suite F4     | 17.20 sq m | (185 sq ft) |
| Suite F5     | 10.80 sq m | (116 sq ft) |
| Second Floor |            |             |
| Suite S1     | 19.30 sq m | (208 sq ft) |
| Suite S2     | 25.30 sq m | (272 sq ft) |
| Suite S3     | 38.40 sq m | (413 sq ft) |
| Suite S4     | 17.30 sq m | (186 sq ft) |

#### RENTS

| Suite | 6 months      | 12 months     | Availability  |
|-------|---------------|---------------|---------------|
| G1    | £1,283.33 pcm | £1,166.67 pcm | Available now |
| G2    | £1,145.83 pcm | £1,041.67 pcm | Let           |
| G3    | £366.67 pcm   | £333.33 pcm   | Let           |
| F1    | £550 pcm      | £500 pcm      | Available now |
| F2    | £733.33 pcm   | £666.67 pcm   | Let           |
| F3    | £733.33 pcm   | £666.67 pcm   | Let           |
| F4    | £504.17 pcm   | £458.33 pcm   | Let           |
| F5    | £320.83 pcm   | £291.67 pcm   | Available now |
| S1    | £522.50 pcm   | £475 pcm      | Let           |
| S2    | £678.33 pcm   | £616.67 pcm   | Let           |
| S3    | £1,026.67 pcm | £933.33 pcm   | Let           |
| S4    | £500 pcm      | £416.67 pcm   | Let           |