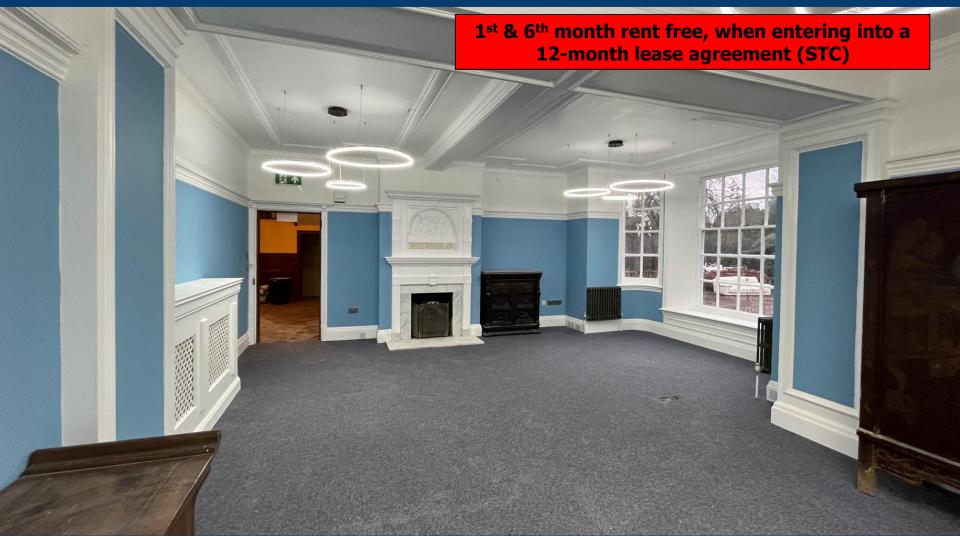

#### DESCRIPTION

The property comprises a former dwelling which has been renovated to a high standard providing serviced office suites over three floors, with a communal kitchen, WCs and conference room.

The office suites benefit from a mixture of ceiling mounted and hanging LED lighting, gas central heating with wall mounted radiators. There is generous car parking available on site.

The conference room is available on a booking system at an additional cost.