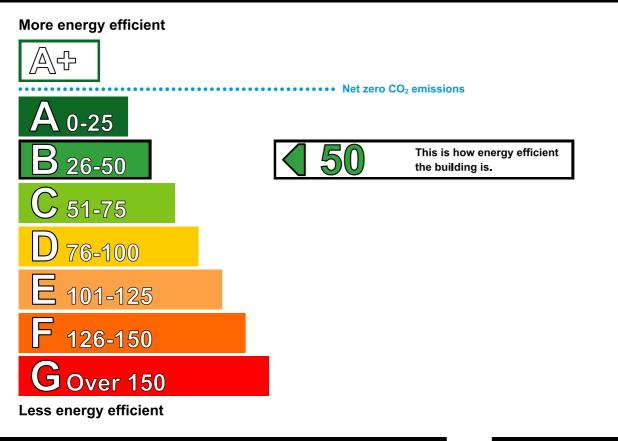

# **Energy Performance Certificate**

HM Government

Non-Domestic Building

3-6 The Rushes LOUGHBOROUGH LE11 5BE **Certificate Reference Number:** 0810-0434-9539-8422-7006

This certificate shows the energy rating of this building. It indicates the energy efficiency of the building fabric and the heating, ventilation, cooling and lighting systems. The rating is compared to two benchmarks for this type of building: one appropriate for new buildings and one appropriate for existing buildings. There is more advice on how to interpret this information on the Government's website www.communities.gov.uk/epbd.

## **Technical Information**

Main heating fuel:Natural GasBuilding environment:Heating and Natural VentilationTotal useful floor area (m²):1022Building complexity (NOS level):3Building emission rate (kgCO₂/m²):62.43