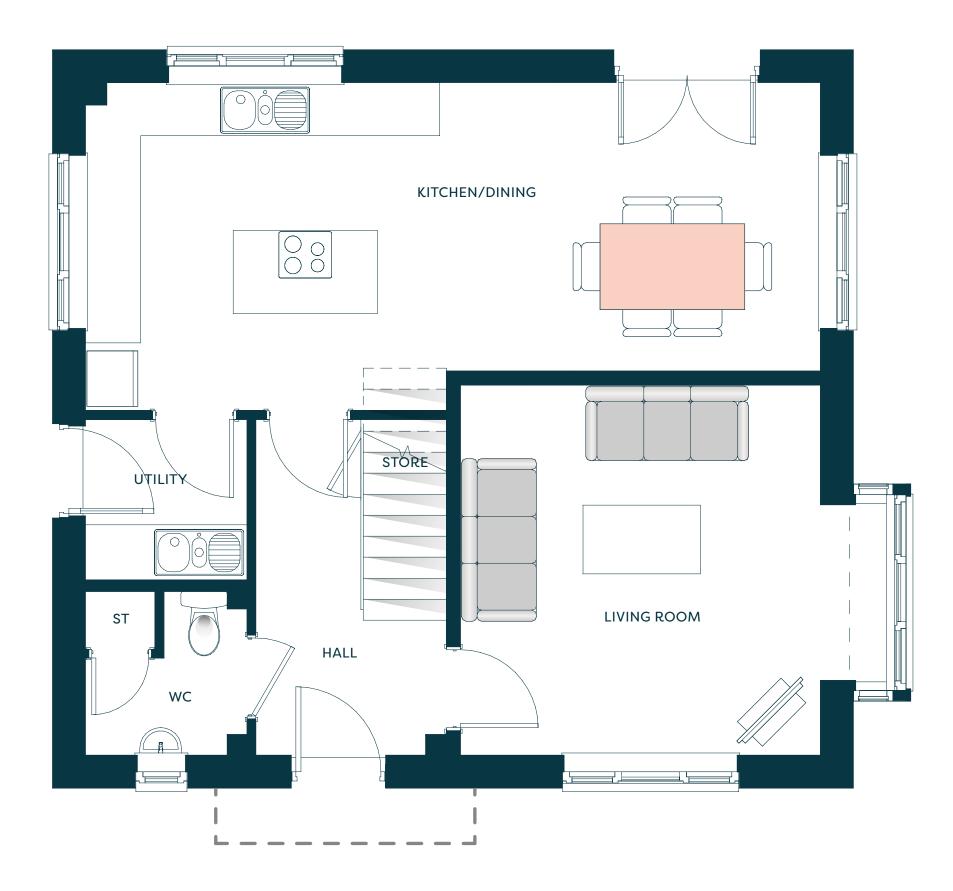

## H The choice is yours.

Superbly appointed with modern features and finishes. A collection of 2, 3 and 4 bedroom houses, along with five 2 bedroom apartments to rent.

667.4 sq ft ( 62 sq m)

GROUND FLOOR

#### **The Harrier** Three bedroom house

968.8 sq ft ( 90 sq m)

1076.4 sq ft ( 100 sq m)

FIRST FLOOR

1248 sq ft ( 116 sq m)

GROUND FLOOR

4

764 sq ft ( 71 sq m)