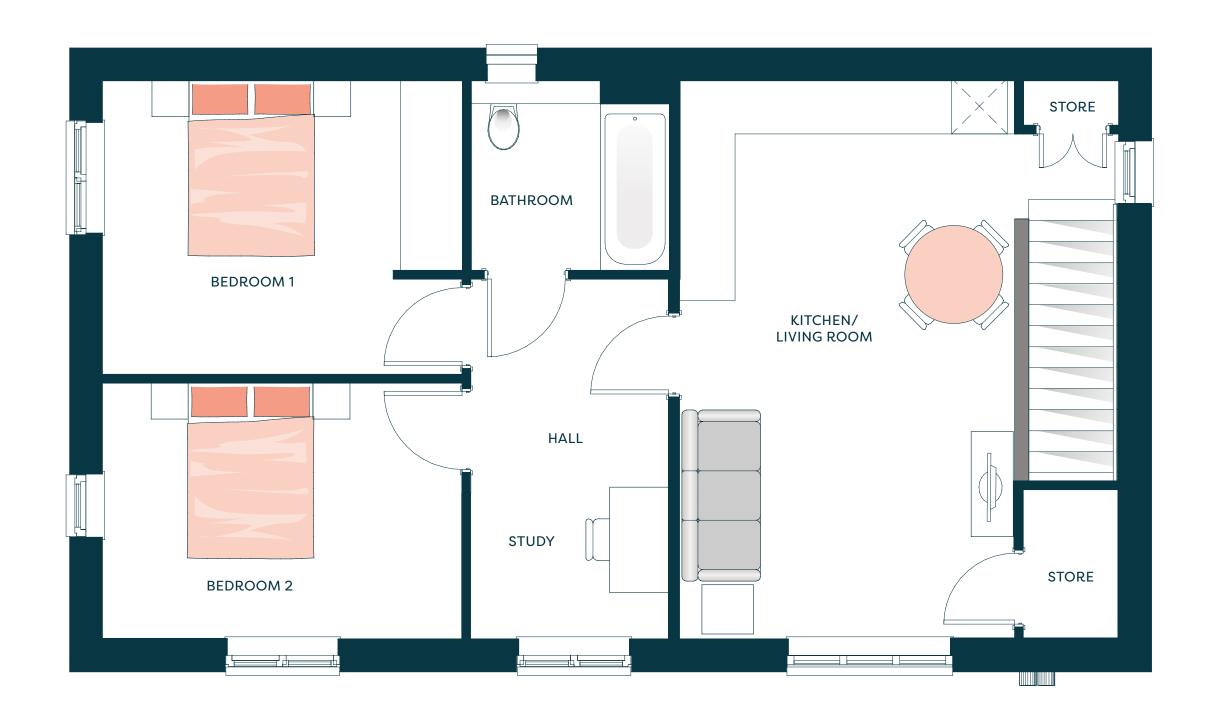

## H The choice is yours.

Superbly appointed with modern features and finishes. A collection of 2, 3 and 4 bedroom houses, along with five 2 bedroom apartments to rent.

667.4 sq ft ( 62 sq m)

GROUND FLOOR

FIRST FLOOR