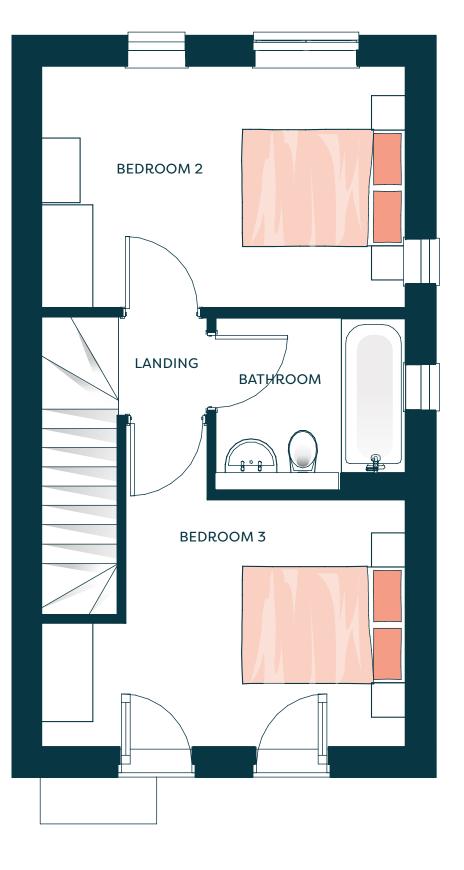

URY WEALD

42 43

(41

THE BOULENARD

32

28

52

3102

HEATHCOTE CRESCENT HEATHCOTE

## The siteplan.



(10)

(11)

(12)

(13)

(14)

(15)

(37)

19 18

The Dunlin TWO BEDROOM HOUSE



The Fulmar THREE BEDROOM HOUSE



The Harrier THREE BEDROOM HOUSE



The Kingfisher THREE BEDROOM HOUSE



The Osprey FOUR BEDROOM HOUSE



The Skylark TWO BEDROOM APARTMENT







## H The choice is yours.

Superbly appointed with modern features and finishes. A collection of 2, 3 and 4 bedroom houses, along with five 2 bedroom apartments to rent.



667.4 sq ft ( 62 sq m)





GROUND FLOOR



FIRST FLOOR



#### The Fulmar Three bedroom house

807.3 sq ft ( 75 sq m)









#### **The Harrier** Three bedroom house

968.8 sq ft ( 90 sq m)





















1076.4 sq ft ( 100 sq m)







FIRST FLOOR













1248 sq ft ( 116 sq m)



GROUND FLOOR







4





764 sq ft ( 71 sq m)







## Alconbury Weald Shaping up to be a great place to live.

#### **The Great Potential**

The Hawkings is located in the new flourishing community of Alconbury Weald. A place to nurture your family, make new friends, grow your business and enjoy seasonal events and entertainment. Whether you are looking for a new home, settling in, or just visiting, come and see what Alconbury Weald has to offer.

Over the next 15 - 20 years, Alconbury Weald will deliver new homes, employment, green space, education, transport links and amenities for the community to enjoy.





**5000 NEW HOMES** 



290 000m<sup>2</sup> EMPLOYMENT SPACE





## Are you ready to call The Hawkings your home?

Contact us on **0300 1