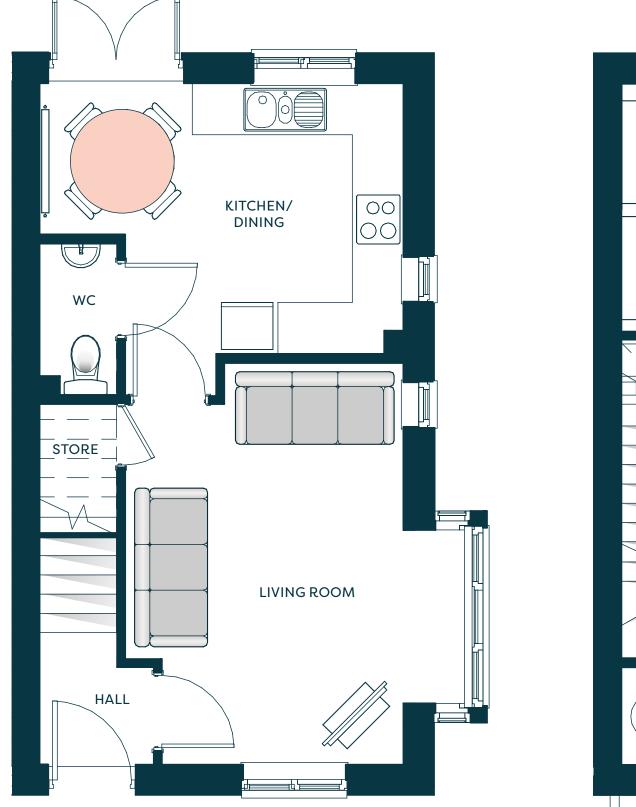

## H The choice is yours.

Superbly appointed with modern features and finishes. A collection of 2, 3 and 4 bedroom houses, along with five 2 bedroom apartments to rent.

667.4 sq ft ( 62 sq m)

GROUND FLOOR