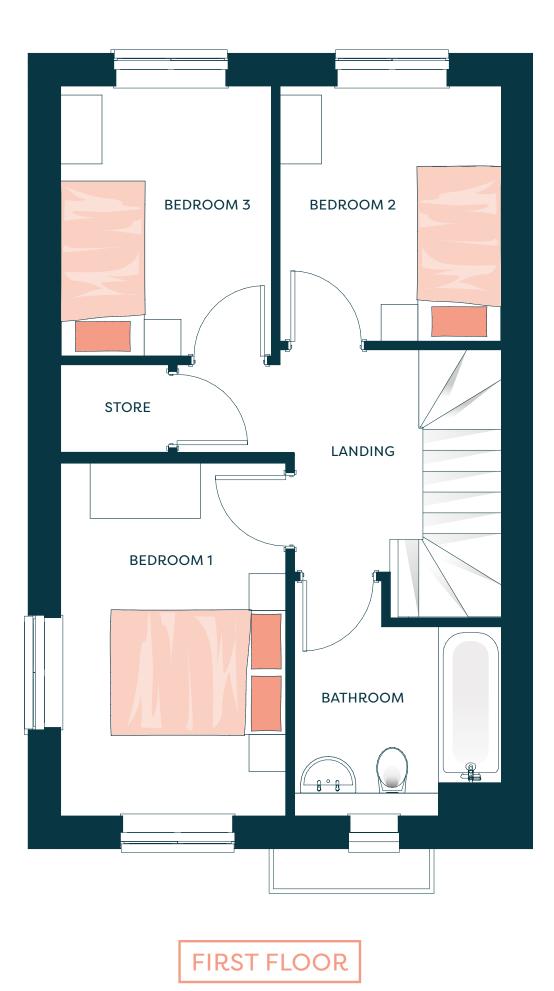

FIRST FLOOR

#### **The Harrier** Three bedroom house

968.8 sq ft ( 90 sq m)

1076.4 sq ft ( 100 sq m)

FIRST FLOOR

1248 sq ft ( 116 sq m)

GROUND FLOOR

4

764 sq ft ( 71 sq m)