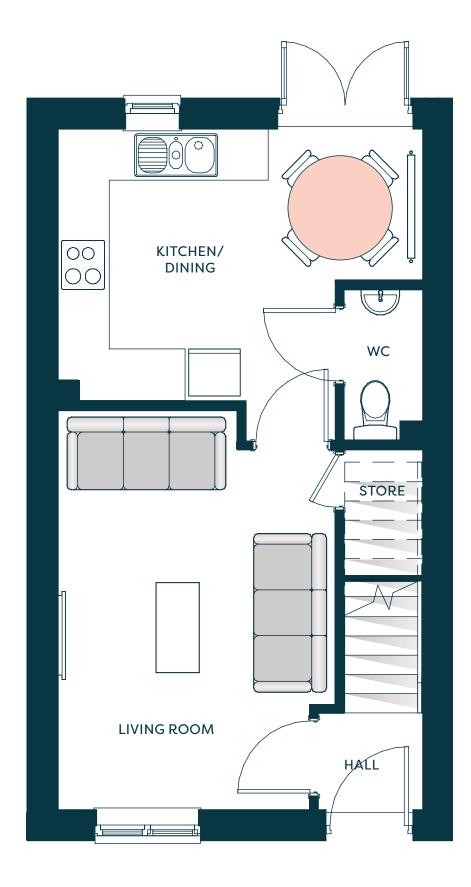

## H The choice is yours.

Superbly appointed with modern features and finishes. A collection of 2, 3 and 4 bedroom houses, along with five 2 bedroom apartments to rent.

667.4 sq ft ( 62 sq m)

GROUND FLOOR