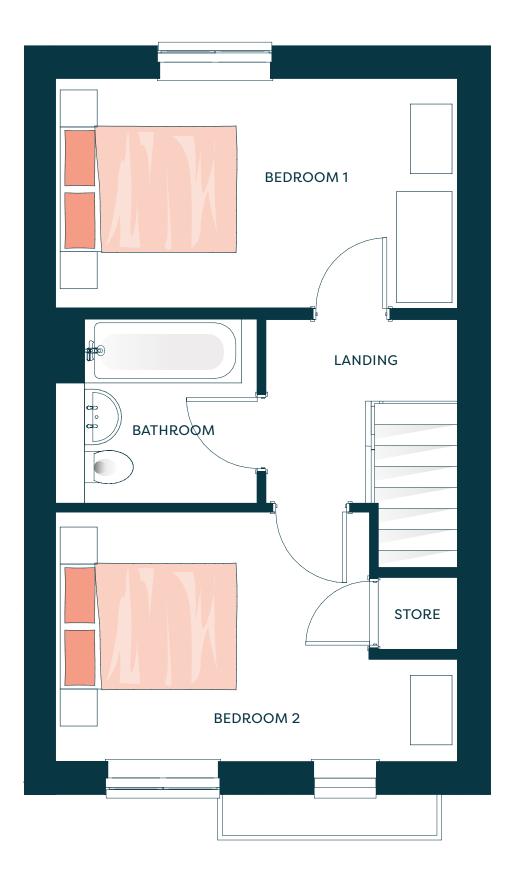

upport a wide range of wildlife.



NEW BUILD QUALITY HOMES



PET FRIENDLY



PROFESSIONAL LANDLORD



GREEN OPEN SPACES





# Image: With the second sec

DO More Of What Makes You Happy

nev

give



### THE ALCONBURY WEALD

42 43

(41

THE BOULENARD

32

28

52

3102

HEATHCOTE CRESCENT HEATHCOTE

## The siteplan.



(10)

(11)

(12)

(13)

(14)

(15)

(37)

19 18

The Dunlin TWO BEDROOM HOUSE



The Fulmar THREE BEDROOM HOUSE



The Harrier THREE BEDROOM HOUSE



The Kingfisher THREE BEDROOM HOUSE



The Osprey FOUR BEDROOM HOUSE



The Skylark TWO BEDROOM APARTMENT







## H The choice is yours.

Superbly appointed with modern features and finishes. A collection of 2, 3 and 4 bedroom houses, along with five 2 bedroom apartments to rent.



667.4 sq ft ( 62 sq m)





GROUND FLOOR



FIRST FLOOR



#### The Fulmar Three bedroom house

807.3 sq ft ( 75 sq m)









#### **The Harrier** Three bedroom house

968.8 sq ft ( 90 sq m)





















1076.4 sq ft ( 100 sq m)







FIRST FLOOR













1248 sq ft ( 116 sq m)



GROUND FLOOR







4





764 sq ft ( 71 sq m)







## Alconbury Weald Shaping up to be a great place to live.

#### **The Great Potential**

The Hawkings is located in the new flourishing community of Alconbury Weald. A place to nurture your family, make new friends, grow your business and enjoy seasonal events and entertainment. Whether you are looking for a new home, settling in, or just visiting, come and see what Alconbury Weald has to offer.

Over the next 15 - 20 years, Alconbury Weald will deliver new homes, employment, green sp