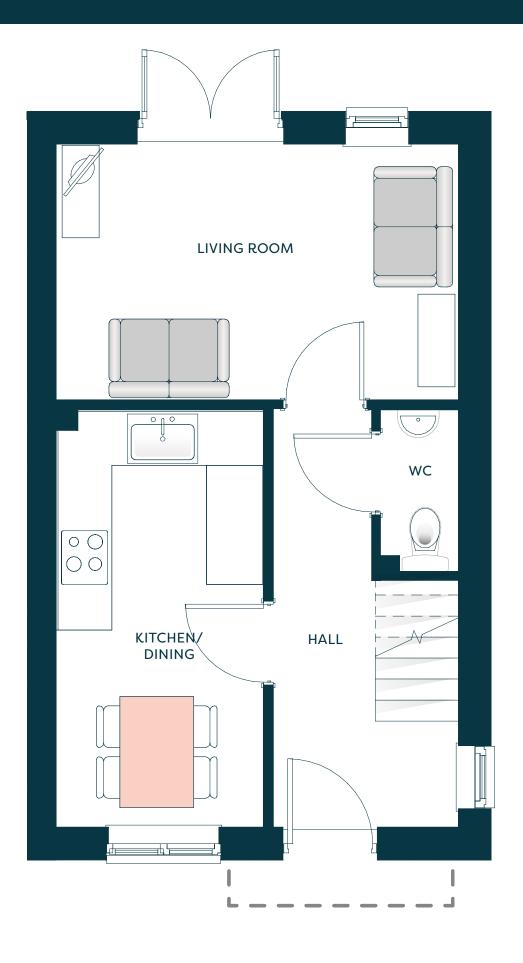

## H The choice is yours.

Superbly appointed with modern features and finishes. A collection of 2, 3 and 4 bedroom houses, along with five 2 bedroom apartments to rent.

667.4 sq ft ( 62 sq m)

GROUND FLOOR

FIRST FLOOR