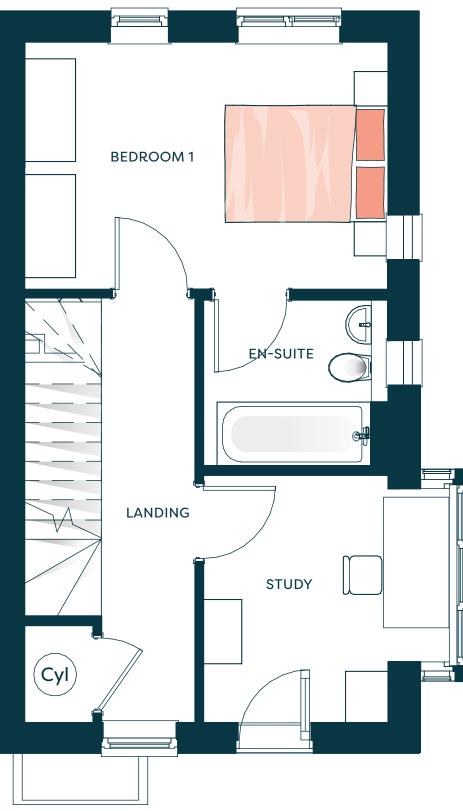

### THE ALCONBURY WEALD

42 43

(41

THE BOULENARD

32

28

52

3102

HEATHCOTE CRESCENT HEATHCOTE

## The siteplan.



(10)

(11)

(12)

(13)

(14)

(15)

(37)

19 18

The Dunlin TWO BEDROOM HOUSE



The Fulmar THREE BEDROOM HOUSE



The Harrier THREE BEDROOM HOUSE



The Kingfisher THREE BEDROOM HOUSE



The Osprey FOUR BEDROOM HOUSE



The Skylark TWO BEDROOM APARTMENT







## H The choice is yours.

Superbly appointed with modern features and finishes. A collection of 2, 3 and 4 bedroom houses, along with five 2 bedroom apartments to rent.



667.4 sq ft ( 62 sq m)





GROUND FLOOR



FIRST FLOOR



#### The Fulmar Three bedroom house

807.3 sq ft ( 75 sq m)









#### **The Harrier** Three bedroom house

968.8 sq ft ( 90 sq m)





















1076.4 sq ft ( 100 sq m)







FIRST FLOOR













1248 sq ft ( 116 sq m)



GROUND FLOOR







4





764 sq ft ( 71 sq m)







## Alconbury Weald Shaping up to be a great place to live.

#### **The Great Potential**

The Hawkings is located in the new flourishing community of Alconbury Weald. A place to nurture your family, make new friends, grow your business and enjoy seasonal events and entertainment. Whether you are looking for a new home, settling in, or just visiting, come and see what Alconbury Weald has to offer.

Over the next 15 - 20 years, Alconbury Weald will deliver new homes, employment, green space, education, transport links and amenities for the community to enjoy.





**5000 NEW HOMES** 



290 000m<sup>2</sup> EMPLOYMENT SPACE





## Are you ready to call The Hawkings your home?

Conta