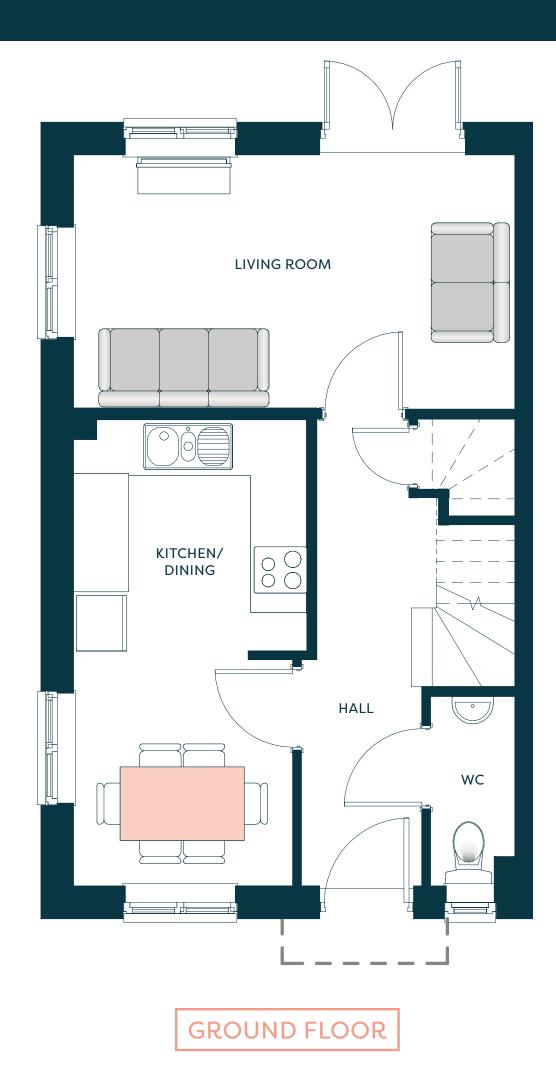

## H The choice is yours.

Superbly appointed with modern features and finishes. A collection of 2, 3 and 4 bedroom houses, along with five 2 bedroom apartments to rent.

667.4 sq ft ( 62 sq m)

GROUND FLOOR