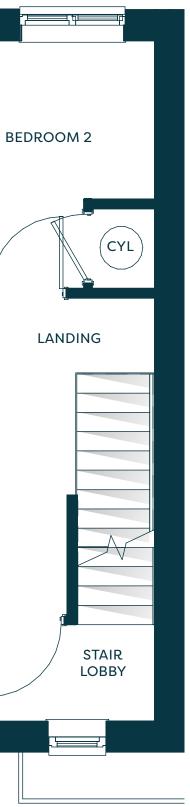

#### **The Harrier** Three bedroom house

968.8 sq ft ( 90 sq m)

1076.4 sq ft ( 100 sq m)

FIRST FLOOR

1248 sq ft ( 116 sq m)

GROUND FLOOR

4

764 sq ft ( 71 sq m)