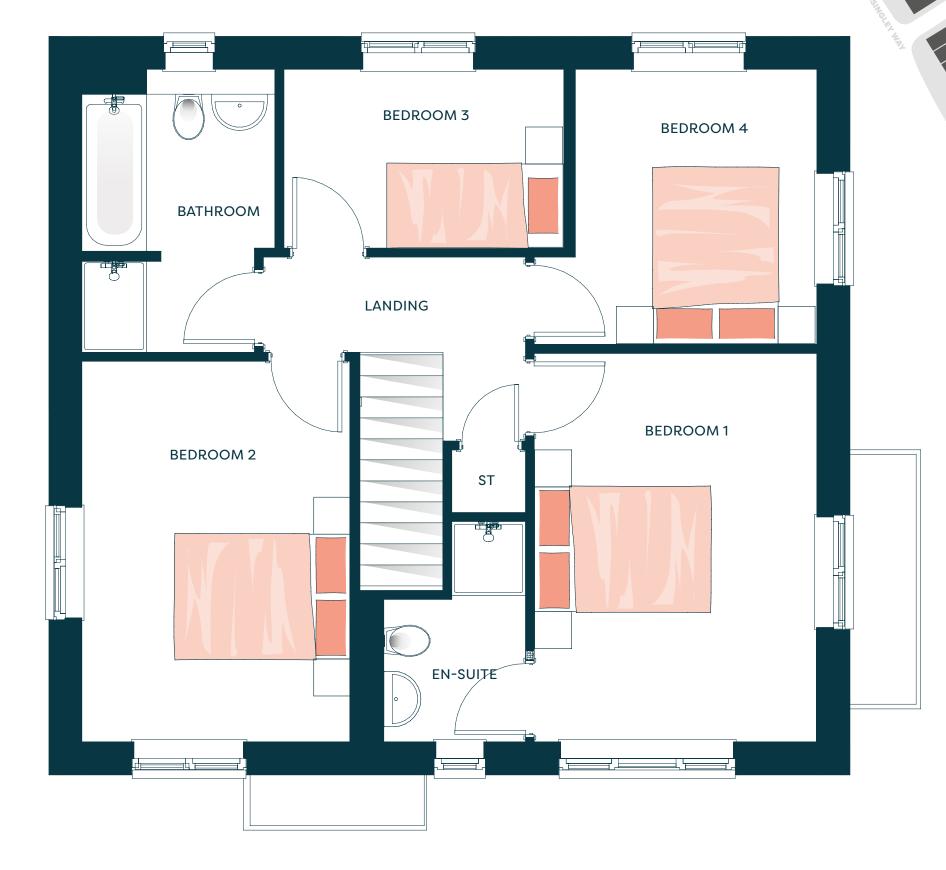

#### **The Harrier** Three bedroom house

968.8 sq ft ( 90 sq m)

1076.4 sq ft ( 100 sq m)

FIRST FLOOR

1248 sq ft ( 116 sq m)

GROUND FLOOR

4

764 sq ft ( 71 sq m)