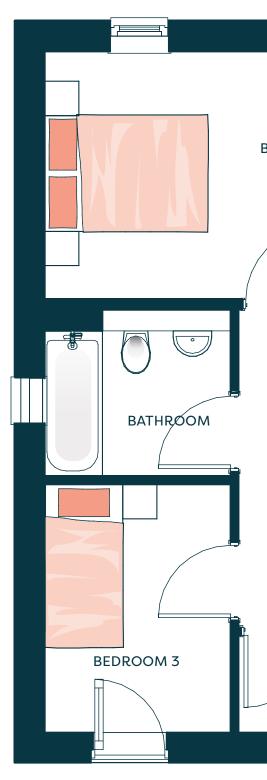

#### **The Harrier** Three bedroom house

968.8 sq ft ( 90 sq m)

1076.4 sq ft ( 100 sq m)

FIRST FLOOR

1248 sq ft ( 116 sq m)

GROUND FLOOR

4

764 sq ft ( 71 sq m)