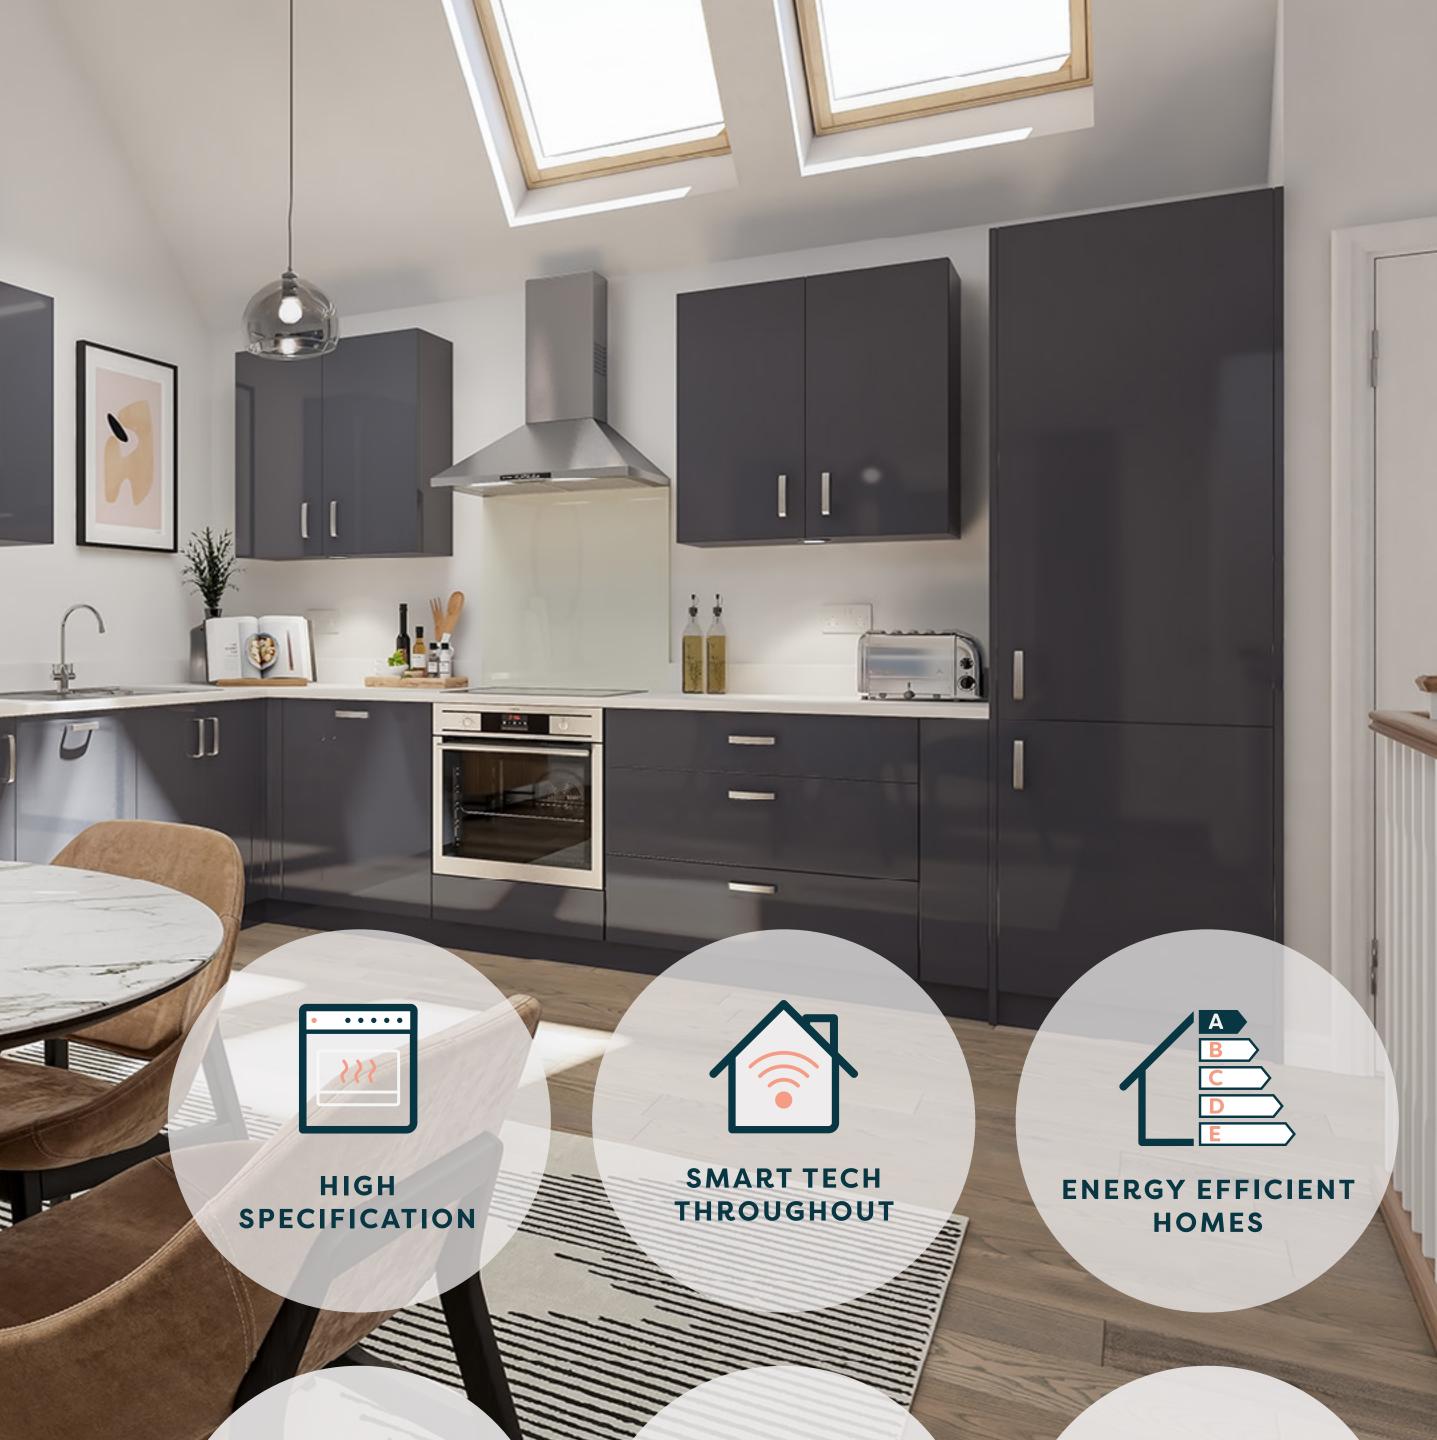

#### **The Great Indoors**

The Hawkings is a collection of 49 homes, with 2, 3 and 4 bedroom houses, along with five 2 bedroom apartments. The properties are stylishly designed and meticulously appointed with state-of-the-art finishes and sustainable products throughout. Ready for you to move in, apply your personal touches to make it your home. Every home also features smart home tech, Solar PV panels and EV charging point enabled. The Hawkings provides the perfect blend of modern, stylish living, with considerations for energy efficiency and green open spaces.

## H The choice is yours.

Superbly appointed with modern features and finishes. A collection of 2, 3 and 4 bedroom houses, along with five 2 bedroom apartments to rent.

667.4 sq ft ( 62 sq m)

GROUND FLOOR