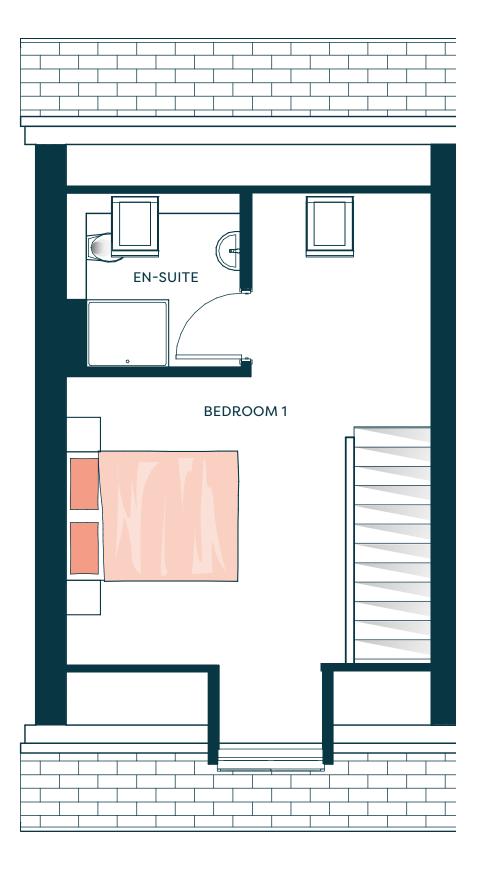

## H The choice is yours.

Superbly appointed with modern features and finishes. A collection of 2, 3 and 4 bedroom houses, along with five 2 bedroom apartments to rent.

667.4 sq ft ( 62 sq m)

GROUND FLOOR

FIRST FLOOR