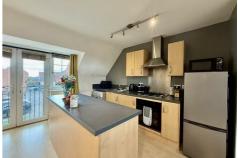

### **Summary**

The coach house is a freehold, detached building, with first floor living. Through the front door is a central staircase up to the hallway. To the left an open-plan kitchen, lounge and dining area creates a welcoming atmosphere, featuring velux windows, a juliet balcony and a practical layout. Separated from the main space by an island the fitted kitchen has an integrated oven and space for a washing machine and fridge freezer.