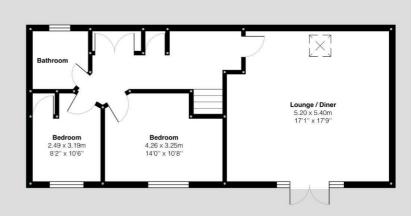

#### First Floor:

Threadcutters Way, Shepshed Internal Square Footage: 700 sq.ft

Threadcutters Way, Shepshed Internal Square Footage: 700 sq.ft

### **Summary**

The coach house is a freehold, detached building, with first floor living. Through the front door is a central staircase up to the hallway. To the left an open-plan kitchen, lounge and dining area creates a welcoming atmosphere, featuring velux windows, a juliet balcony and a practical layout. Separated from the main space by an island the fitted kitchen has an integrated oven and space for a washing machine and fridge freezer.

A hallway with fitted storage allows access to the two bedrooms, are a generously sized double and a large single. The single bedroom is an ideal space for a home office and has fitted storage. The bathroom has a shower and aqua board panelling. There is a private, south facing garden, perfect for outdoor dining, relaxing, or gardening, with additional storage space behind the building. To the left of the front door there is a large garage offering ample space for a vehicle and storage, with further parking available on the driveway. The remaining three garages are used by the owners of the adjacent houses.