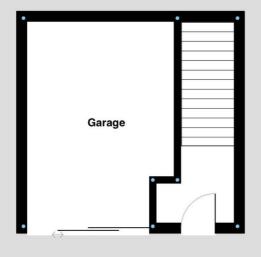

#### Ground Floor:

A hallway with fitted storage allows access to the two bedrooms, are a generously sized double and a large single. The single bedroom is an ideal space for a home office and has fitted storage. The bathroom has a shower and aqua board panelling. There is a private, south facing garden, perfect for outdoor dining, relaxing, or gardening, with additional storage space behind the building. To the left of the front door there is a large garage offering ample space for a vehicle and storage, with further parking available on the driveway. The remaining three garages are used by the owners of the adjacent houses.