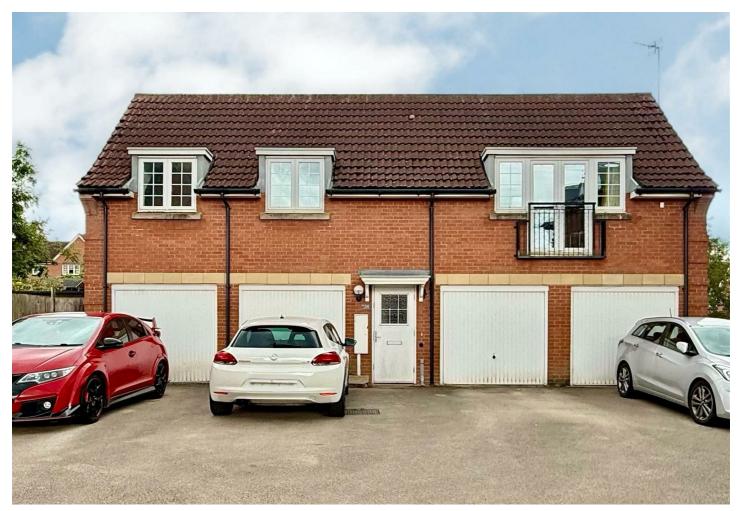

# Holders

A Modern Estate Agent

38 Threadcutters Way, Loughborough, LE12 9JY £190,000

A great opportunity to purchase this ideal buy to let investment or purchase situated within the popular village location of Shepshed and has the added benefit of a private garden. The property is located in a modern estate and is within short walking distances of local amenities and excellent commuting distance of transport links such as the M1, East Midlands Airport & M42. FREEHOLD PROPERTY.

### **Summary**

The coach house is a freehold, detached building, with first floor living. Through the front door is a central staircase up to the hallway. To the left an open-plan kitchen, lounge and dining area creates a welcoming atmosphere, featuring velux windows, a juliet balcony and a practical layout. Separated from the main space by an island the fitted kitchen has an integrated oven and space for a washing machine and fridge freezer.

A hallway with fitted storage allows access to the two bedrooms, are a generously sized double and a large single. The single bedroom is an ideal space for a home office and has fitted storage. The bathroom has a shower and aqua board panelling. There is a private, south facing garden, perfect for outdoor dining, relaxing, or gardening, with additional storage space behind the building. To the left of the front door there is a large garage offering ample space for a vehicle and storage, with further parking available on the driveway. The remaining three garages are used by the owners of the adjacent houses.