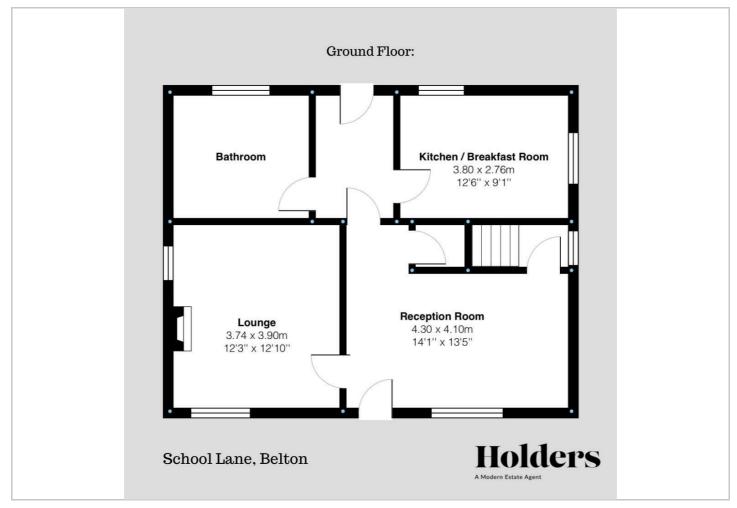

#### Floor Plan

Upon entering, you will discover a spacious and deceptively large interior that maximises both comfort and functionality. The ground floor features two generously sized reception rooms one with an open fireplace, perfect for entertaining guests or enjoying family time. The breakfast kitchen is wellappointed, offering ample space for dining.. An inner lobby provides additional convenience, leading to a well-sized bathroom and door to rear garden. Ascending to the first floor, you will find three double bedrooms, each offering plenty of natural light and space for relaxation.