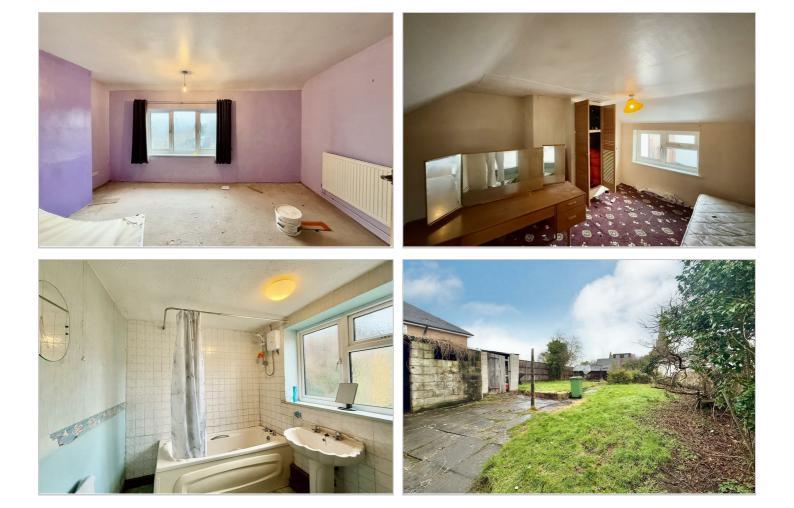

Upon entering, you will discover a spacious and deceptively large interior that maximises both comfort and functionality. The ground floor features two generously sized reception rooms one with an open fireplace, perfect for entertaining guests or enjoying family time. The breakfast kitchen is wellappointed, offering ample space for dining.. An inner lobby provides additional convenience, leading to a well-sized bathroom and door to rear garden. Ascending to the first floor, you will find three double bedrooms, each offering plenty of natural light and space for relaxation.

Externally, the property boasts a private driveway that provides off-road parking and grants access to a garage/store, ideal for additional storage needs. The rear garden, with its favorable southerly aspect, is a delightful outdoor space featuring several outbuildings for further utility, along with side gated access for added convenience. There is significant potential for extending the property to cater to your specific requirements, subject to obtaining the necessary planning consents.